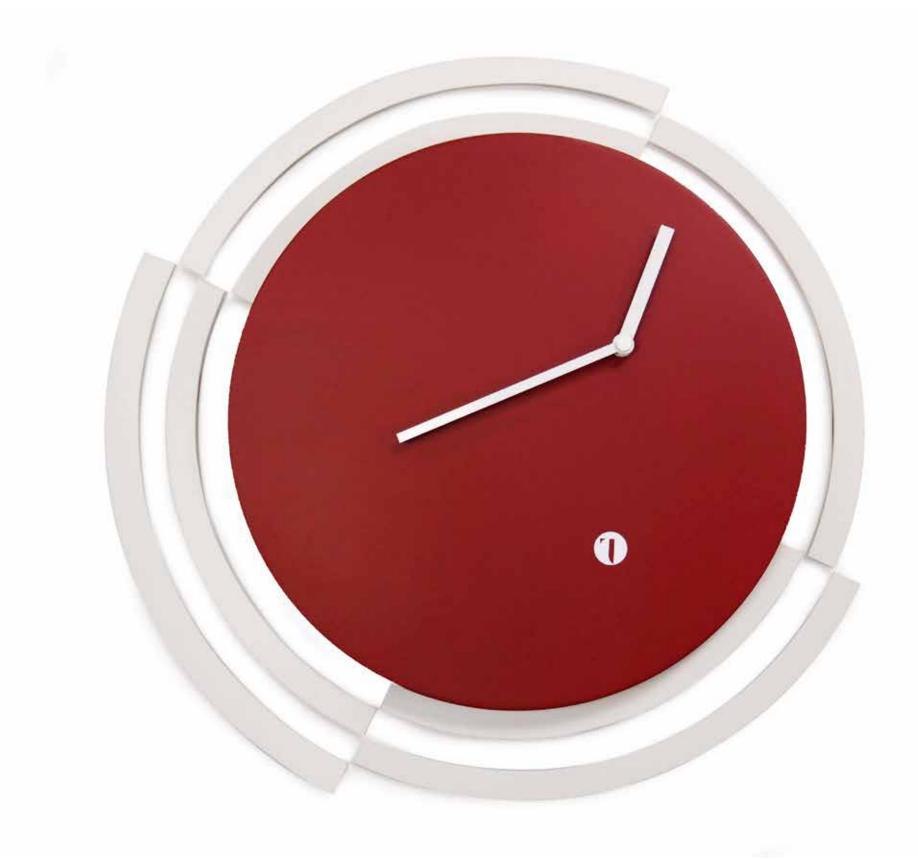

### Emotion

by Josep Vera

"If time is the most valuable, the loss of time is the greatest waste."

Benjamin Franklin

Solid wood and fiberglass

Finishes:

**Wood** Beech, Walnut

> **Needles** Solid wood

#### German UTS machinery

**Size:** 52 diameter x 6 cm

Emotion Wall clock