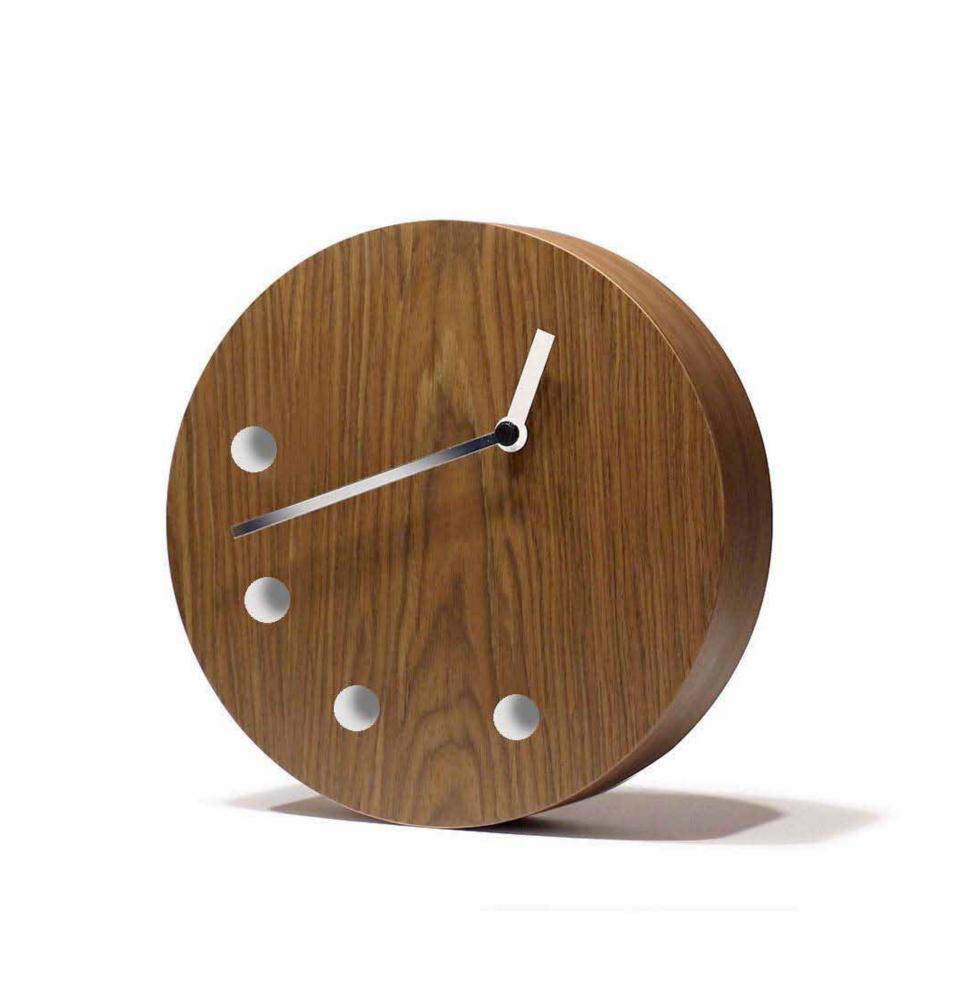

### Emotion

by Josep Vera

"If time is the most valuable, the loss of time is the greatest waste."

Benjamin Franklin

Solid wood and fiberglass

Finishes:

**Wood** Beech, Walnut

> **Needles** Solid wood

#### German UTS machinery

**Size:** 52 diameter x 6 cm

Emotion Wall clock