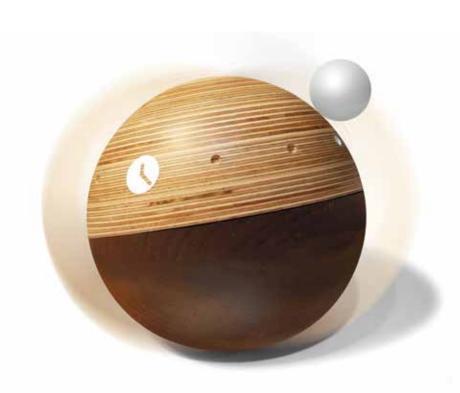

# Planet

by Josep Vera

Time is the best author, Always find a perfect ending.

Charles Chaplin

Solid wood

Finishes:

**Wood** Dibetou (African Walnut), Marine, Oak

> **Neddle** Celluloid ball

German UTS machinery

Size: 20 cm diameter x 20 cm diameter

Planet Desktop clock