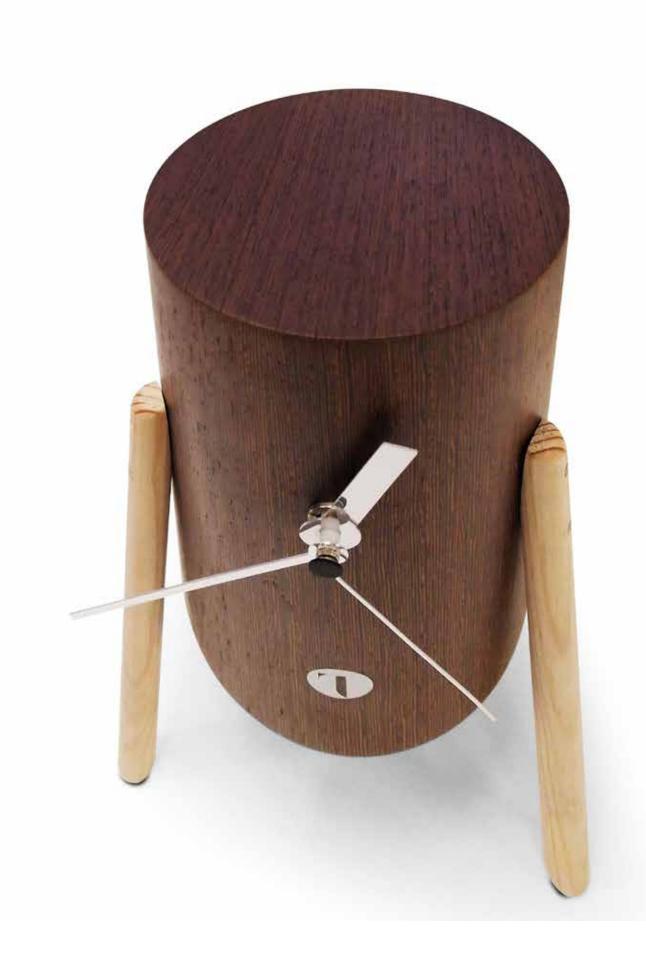

## Slice generation

by Josep Vera

If you're still wasting hours of your time, it's because you still don't know what life is really worth.

Charles Darwin

Wood and fiber glass

#### Finishes:

**Wood** Walnut and lacquered

**Needles** Wood and fiber glass

#### German UTS machinery

**Size:** 48 x 6 cm

### Slice generation Table clock