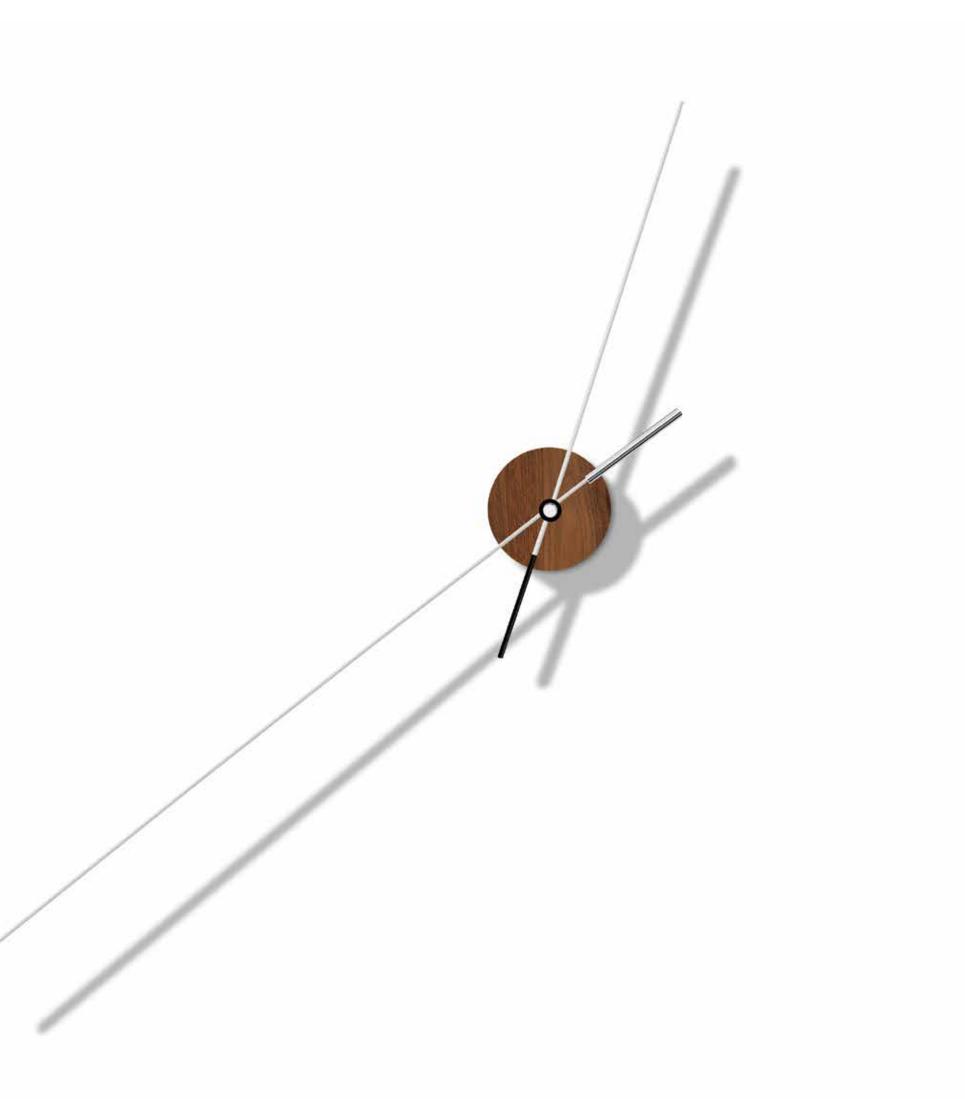

## Slice generation

by Josep Vera

If you're still wasting hours of your time, it's because you still don't know what life is really worth.

Charles Darwin

Wood and fiber glass

#### Finishes:

**Wood** Walnut and lacquered

**Needles** Wood and fiber glass

#### German UTS machinery

**Size:** 48 x 6 cm

### Slice generation Table clock