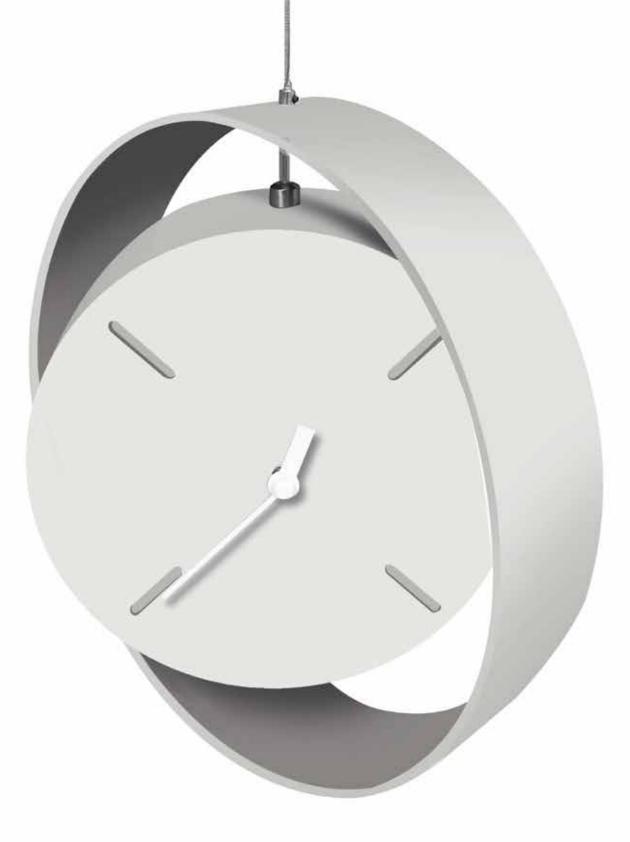

## Cove

by Josep Vera

El tiempo no es sino el espacio entre nuestros recuerdos

Henri-Frédéric Amiel

Wood Finishes:

**Wood** Walnut, Beech, Cedar

> **Needles** Chrome

### German UTS machinery

**Size:** 25 x 20 x 13 cm

Cove Table clock

Por desgracia, el reloj sigue andando, las horas siguen pasando. El pasado aumenta. El futuro se retira. Las posibilidades disminuyen, el arrepentimiento se amontona.