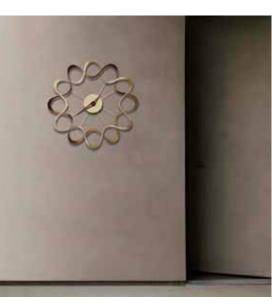

# Flower

by Josep Vera

I have no time to hurry.

John Wesley

Solid wood and DM wood with plywood sheets

Finishes:

**Wood** Beech, Wenge

**Lacquered** White, Black, Garnet or customized Optional: Gold, Silver or Bronze

> **Neddles** White, Black, Beech or Wenge

> > German UTS machinery

Size: diameter 114 x 6 cm

Flower Wallclock