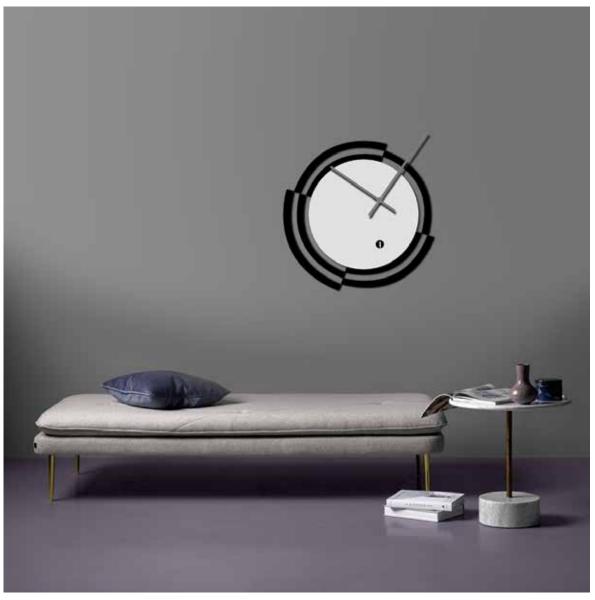

### Roulette

by Josep Vera

"If time is the most valuable, the loss of time is the greatest waste."

Benjamin Franklin

Solid wood and fiberglass

Finishes:

**Wood** Beech, Oak

**Needles** Solid wood and PVC

#### German UTS machinery

**Size:** 56 diameter x 9,5 cm

Roulette Wall clock

by Josep Vera

El tiempo y la memoria son verdaderos artistas; remodelan la realidad más cerca del deseo del corazón.

John Dewey

Wood