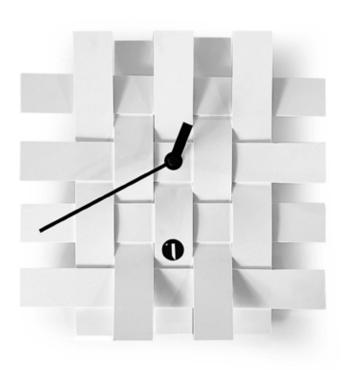

## Tact generation

by Josep Vera

Let's give time to time: for the glass to overflow it must first be filled.

Antonio Machado

DM wood with plywood sheets or lacquered.

Finishes:

**Lacquered** White, Black, Garnet, Pistachio, Orange or customized Optional: Gold, Silver or Bronze

> **Neddles** White, Black or Chrome

### German UTS machinery

**Size:** 18 x 12 x 15,5 cm 20 x 13 x 18 cm

Tact 18/20 Desktop clock