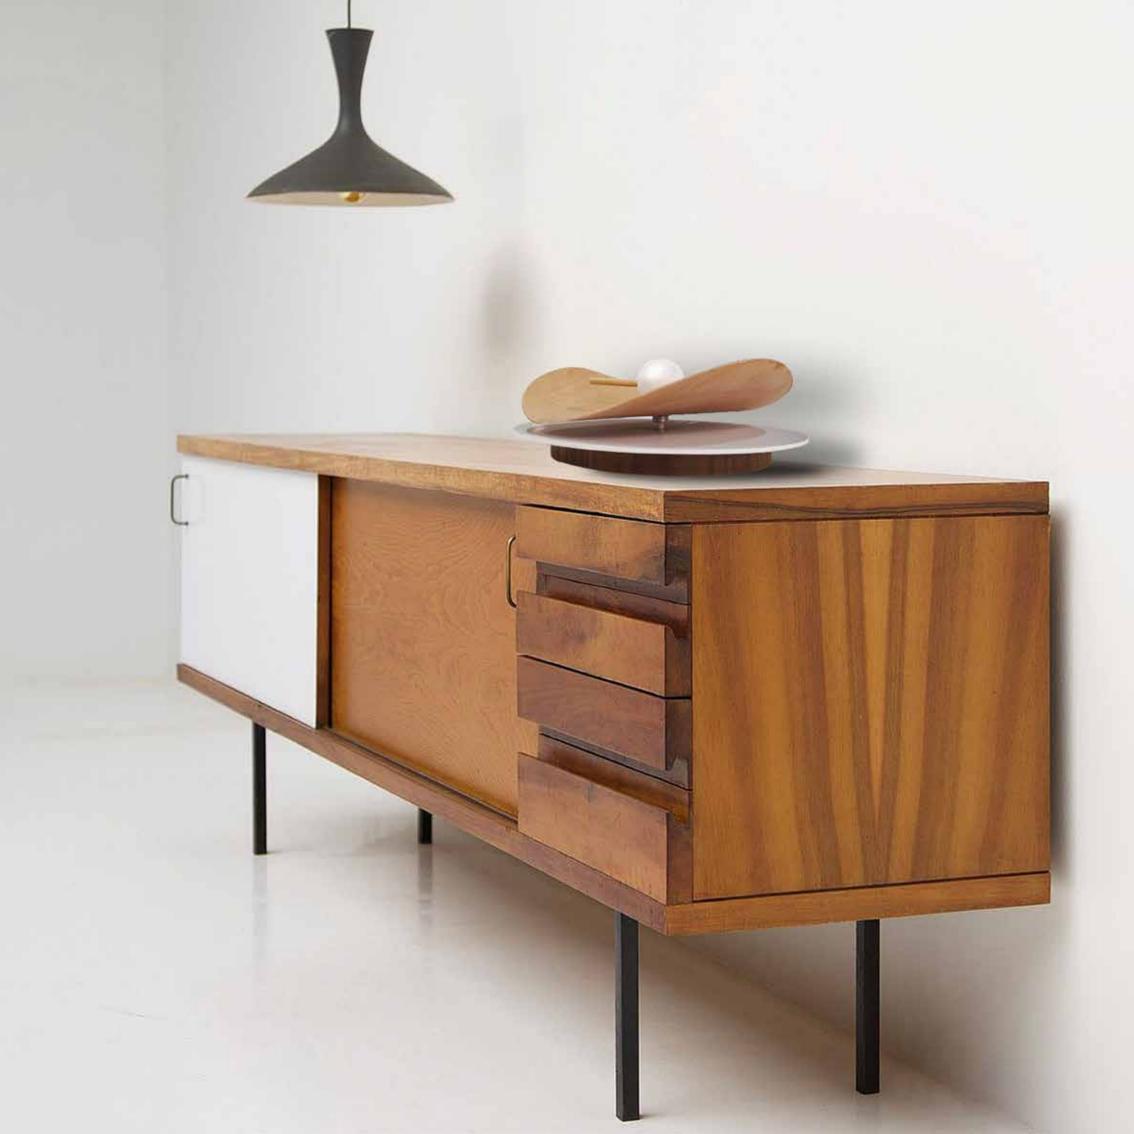

Tothora designs and produces time sculptures in a totally handmade way, creating avant-garde, contemporary and impressive pieces with a minimalist and elegant aesthetic. A Catalan brand with a Mediterranean character, driven by its creator's passion for time.

We design and produce a variety of fully customized models, using wood as a basic material, being able to choose both the size and the finish\*, a unique, special and exclusive way of working that our clients all over the planet enjoy.

All the woods used are 100% natural, from countries with controlled logging from reforested forests, thus ensuring sustainability policy of our environment.

\* Check finishes at the end of the catalog.