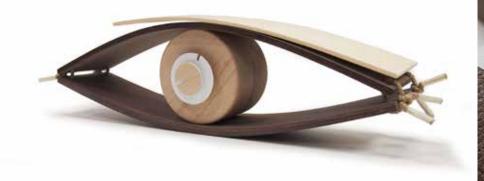

**Wood** Walnut

**Needles** Black

German UTS machinery

**Size:** Diameter 20 x 10,5 cm

Pretty Table clock

"If time is the most valuable, the loss of time is the greatest waste."

Benjamin Franklin

Solid wood with mirror PVC