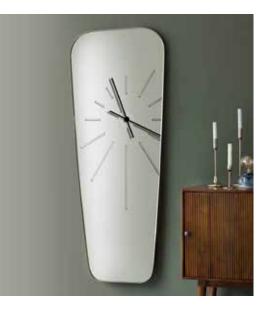

# Mirror

by Josep Vera

All great achievements take time.

Maya Angelou

Solid wood with mirror PVC

Finishes:

**Wood** Beech

**Lacquered** White, Black

**Needles** Black or Chrome

German UTS machinery

**Size:** 21 x 35 cm

Mirror Table clock

by Josep Vera

Time is what prevents things from happening at the same time.

Ray Cummings

Solid fiberglass