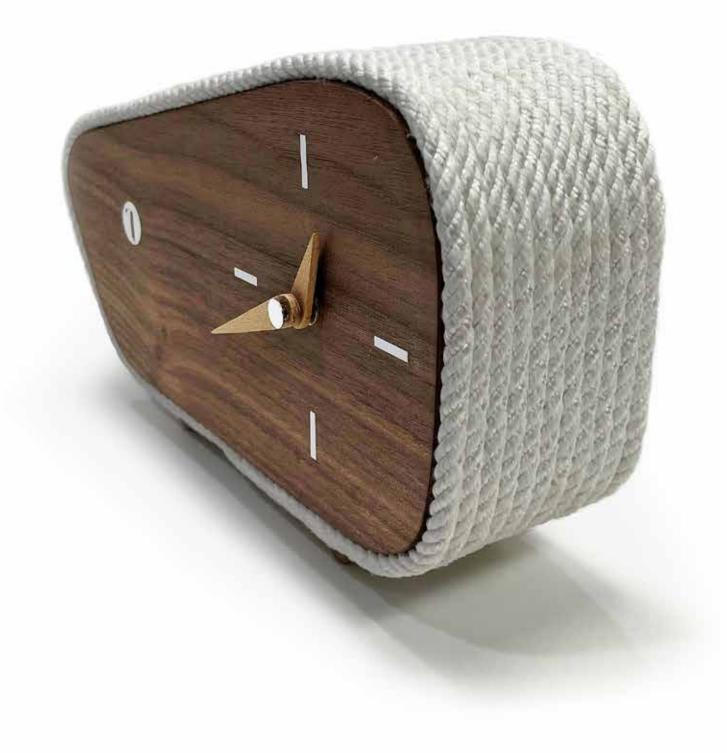

## Slice generation

by Josep Vera

If you're still wasting hours of your time, it's because you still don't know what life is really worth.

Charles Darwin

Wood and fiber glass

#### Finishes:

**Wood** Walnut and lacquered

**Needles** Wood and fiber glass

#### German UTS machinery

**Size:** 48 x 6 cm

### Slice generation Table clock