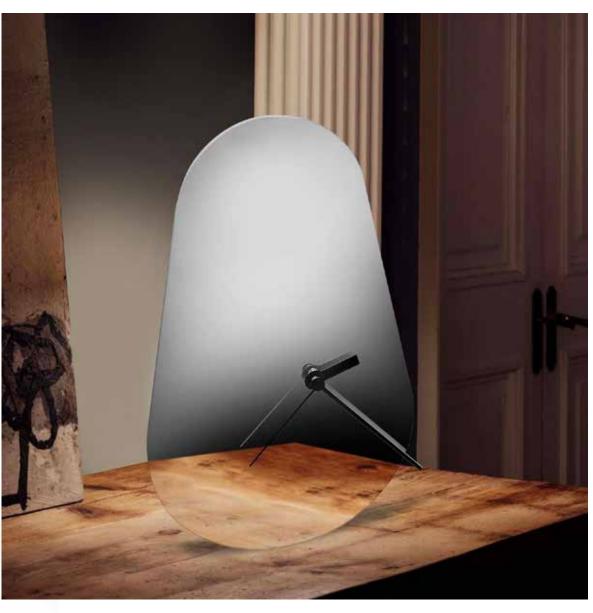

plywood sheets

Finishes:

**Wood** Wenge, Beech

**Needles** White or Chrome

German UTS machinery

**Size:** 17 x 35 cm



Wind Table clock

### Fusion

by Josep Vera

If they don't ask me I know what time is, but if they make me explain I don't know how to do it.

San Agustin







Solid wood and plywood sheets

Finishes:

**Wood** Wenge, Beech

**Needles** White or Chrome

## German UTS machinery

**Size:** 17 x 35 cm



Fusion Table clock



by Josep Vera

What is valuable is not all the time but a precise point: the now.

Ekhart Tolle









Solid wood and plywood sheets

Finishes:

**Wood** Wenge, Beech

**Needles** White or Chrome

## German UTS machinery

**Size:** 17 x 35 cm



Maxim Table clock

# Mirror

by Josep Vera

All great achievements take time.

Maya Angelou









Solid wood with mirror PVC

Finishes:

**Wood** Beech

**Lacquered** White, Black

**Needles** Black or Chrome

German UTS machinery

**Size:** 21 x 35 cm



Mirror Table clock



by Josep Vera

Time is what prevents things from happening at the same time.

Ray Cummings









Solid fiberglass

Finishes:

**Wood** Fiberglass

**Needles** Black metal

## German UTS machinery

**Size:** 27 x 27 x 5 cm 40 x 40 x 6 cm



Fancy Wall clock

# Frame

by Josep Vera

If time did not pass quickly, we would hardly be able to appreciate it.

Bertrand Regader









Solid wood

Finishes:

Wood Walnut wood with Beech inlays

> **Needles** Solid wood

# German UTS machinery

**Size:** Diameter 75 x 75 cm



Frame Wall clock

# Belinda

by Josep Vera

If you only think about yesterday you will not b