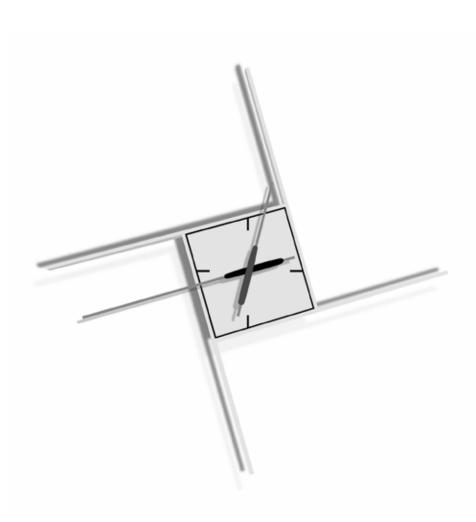

# TOTHORA

TIME SCULPTURES

To complete this catalog we have dedicated more than 87,599 hours, 59 minutes and 60 seconds. Or 119 months, 3 weeks and 11 days. Or what is the same, 10 exceptional years in which we have managed to complete one of the clock collections more impressive and original, all of them edited by hand one by one, with the same passion since the first second.

Tothora, time sculptures

Tothora designs and produces time sculptures in a totally handmade way, creating avant-garde, contemporary and impressive pieces with a minimalist and elegant aesthetic. A Catalan brand with a Mediterranean character, driven by its creator's passion for time.