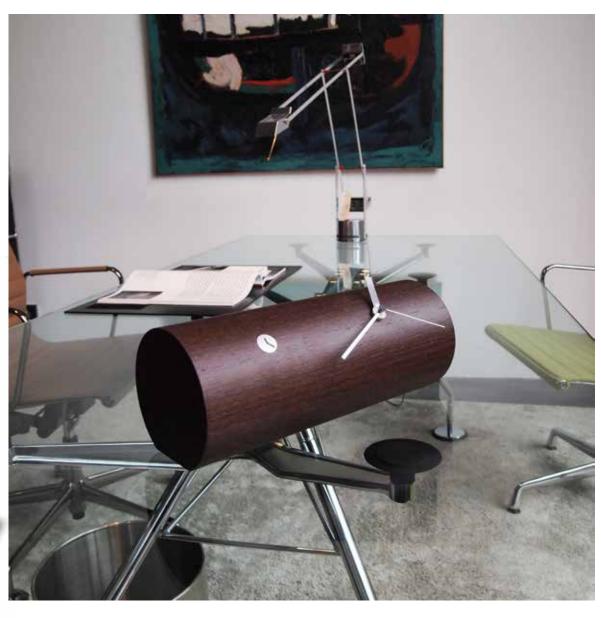

## Slice generation

by Josep Vera

If you're still wasting hours of your time, it's because you still don't know what life is really worth.

Charles Darwin

Wood and fiber glass

#### Finishes:

**Wood** Walnut and lacquered

**Needles** Wood and fiber glass

#### German UTS machinery

**Size:** 48 x 6 cm

### Slice generation Table clock