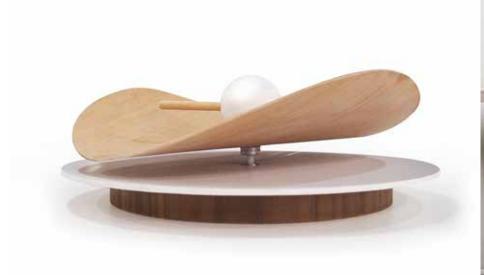

# Planet

by Josep Vera

Time is the best author, Always find a perfect ending.

Charles Chaplin

Solid wood

Finishes:

**Wood** Dibetou (African Walnut), Marine, Oak

> **Neddle** Celluloid ball

German UTS machinery

Size: 20 cm diameter x 20 cm diameter

Planet Desktop clock