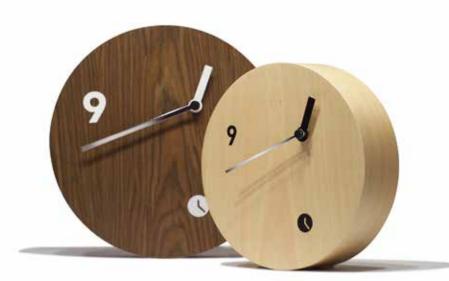

## Slice generation

by Josep Vera

If you're still wasting hours of your time, it's because you still don't know what life is really worth.

Charles Darwin

Wood and fiber glass

#### Finishes:

**Wood** Walnut and lacquered

**Needles** Wood and fiber glass

#### German UTS machinery

**Size:** 48 x 6 cm

### Slice generation Table clock