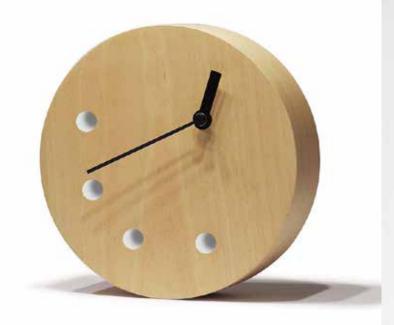

### Emotion

by Josep Vera

"If time is the most valuable, the loss of time is the greatest waste."

Benjamin Franklin

Solid wood and fiberglass

Finishes:

**Wood** Beech, Walnut

> **Needles** Solid wood

#### German UTS machinery

**Size:** 52 diameter x 6 cm

Emotion Wall clock