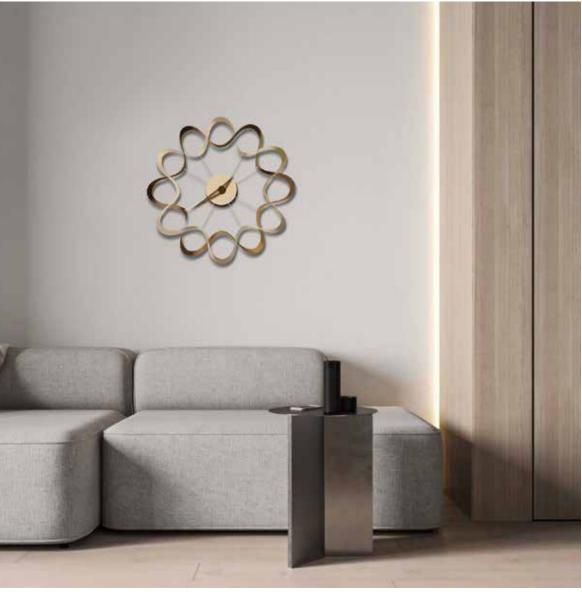

# Flower

by Josep Vera

I have no time to hurry.

John Wesley

Solid wood and DM wood with plywood sheets

Finishes:

**Wood** Beech, Wenge

**Lacquered** White, Black, Garnet or customized Optional: Gold, Silver or Bronze

> **Neddles** White, Black, Beech or Wenge

> > German UTS machinery

Size: diameter 114 x 6 cm

Flower Wallclock