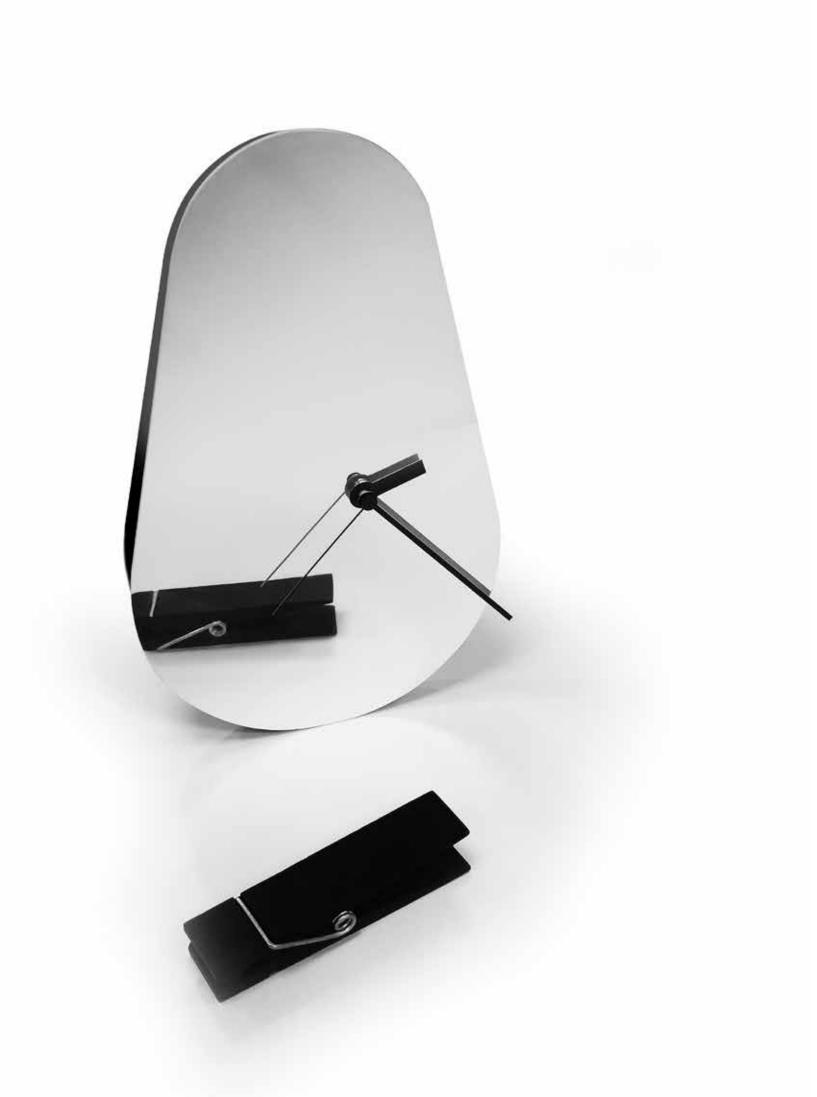

od and plywood sheets

Finishes:

**Wood** Wenge, Beech

**Needles** White or Chrome

German UTS machinery

**Size:** 17 x 35 cm



Wind Table clock

### Fusion

by Josep Vera

If they don't ask me I know what time is, but if they make me explain I don't know how to do it.

San Agustin







Solid wood and plywood sheets

Finishes:

**Wood** Wenge, Beech

**Needles** White or Chrome

## German UTS machinery

**Size:** 17 x 35 cm



Fusion Table clock



by Josep Vera

What is valuable is not all the time but a precise point: the now.

Ekhart Tolle









Solid wood and plywood sheets

Finishes:

**Wood** Wenge, Beech

**Needles** White or Chrome

## German UTS machinery

**Size:** 17 x 35 cm



Maxim Table clock

# Mirror

by Josep Vera

All great achievements take time.

Maya Angelou









Solid wood with mirror PVC

Finishes:

**Wood** Beech

**Lacquered** White, Black

**Needles** Black or Chrome

German UTS machinery

**Size:** 21 x 35 cm



Mirror Table clock



by Josep Vera

Time is what prevents things from happening at the same time.

Ray Cummings









Solid fiberglass

Finishes:

**Wood** Fiberglass

**Needles** Black metal

## German UTS machinery

**Size:** 27 x 27 x 5 cm 40 x 40 x 6 cm



Fancy Wall clock

# Frame

by Josep Vera

If time did not pass quickly, we would hardly be able to appreciate it.

Bertrand Regader









Solid wood

Finishes:

Wood Walnut wood with Beech inlays

> **Needles** Solid wood

# German UTS machinery

**Size:** Diameter 75 x 75 cm



Frame Wall clock

# Belinda

by Josep Vera

If you only think about yesterday you will