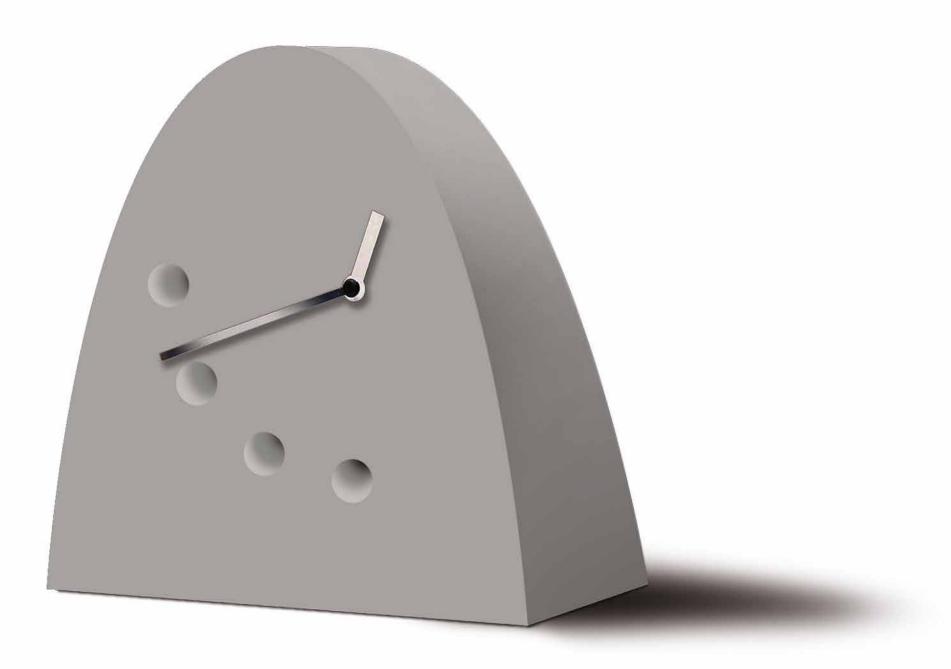

# Slice

by Josep Vera

It is said that time is a great teacher; the bad thing is that he is killing his disciples.

Hector Berlioz

DM wood with plywood sheets or lacquered.

Finishes:

**Wood** Beech, Oak, Walnut or Wenge

**Lacquered** White, Black, Garnet, Pistachio, Orange or customized Optional: Gold, Silver or Bronze

**Neddles** White, Black or Chrome

#### German UTS machinery

Size: 22/28 diameter x 8 cm 80 diameter x 12 cm

Slice Desktop and floor clock

Don't worry if the world ends tomorrow, in Australia it's already tomorrow.

Charles M. Schulz.

Solid wood and PVC spherical base.