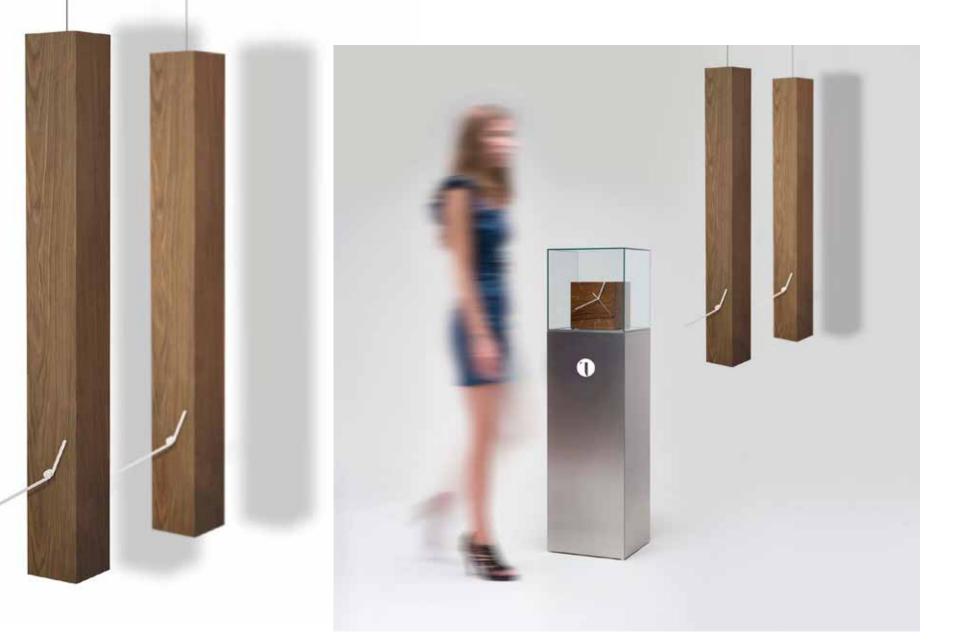

#### German UTS machinery

**Size:** 48 x 6 cm

### Slice generation Table clock