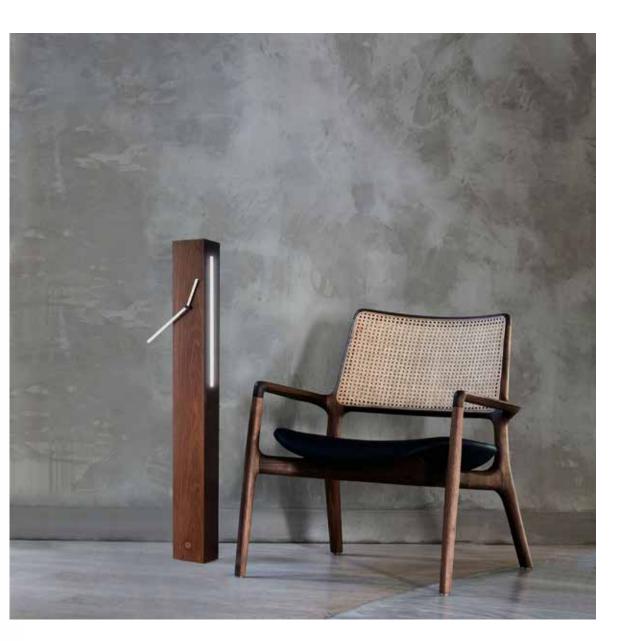

#### German UTS machinery

**Size:** 27 x 10 x 21,5 cm

Mirage Table clock

by Josep Vera

They always say that time changes things, but in reality they have to be changed by oneself.

Andy Warhol

Solid wood

Finishes:

**Wood** Walnut

**Needles** Chrome

Led light: led 4 W

#### German UTS machinery

**Size:** Diameter 13,5 x 18 x 14,5 cm

Focus ligth