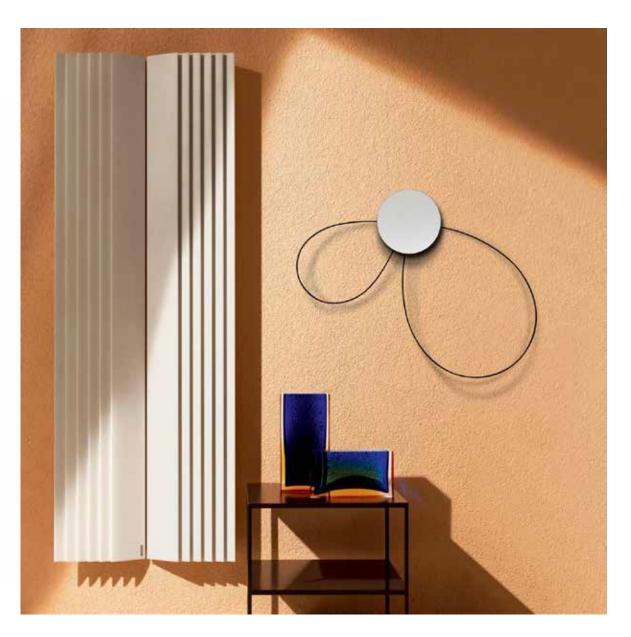

### Roulette

by Josep Vera

"If time is the most valuable, the loss of time is the greatest waste."

Benjamin Franklin

Solid wood and fiberglass

Finishes:

**Wood** Beech, Oak

**Needles** Solid wood and PVC

#### German UTS machinery

**Size:** 56 diameter x 9,5 cm

Roulette Wall clock

by Josep Vera

El tiempo y la memoria son verdaderos artistas; remodelan la realidad más cerca del deseo del corazón.

John Dewey

Wood