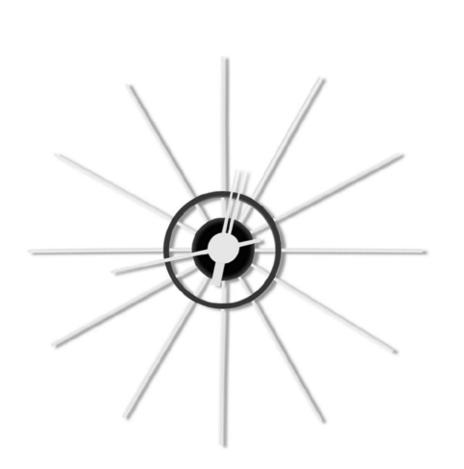

### Roulette

by Josep Vera

"If time is the most valuable, the loss of time is the greatest waste."

Benjamin Franklin

Solid wood and fiberglass

Finishes:

**Wood** Beech, Oak

**Needles** Solid wood and PVC

#### German UTS machinery

**Size:** 56 diameter x 9,5 cm

Roulette Wall clock

by Josep Vera

El tiempo y la memoria son verdaderos artistas; remodelan la realidad más cerca del deseo del corazón.

John Dewey

Wood