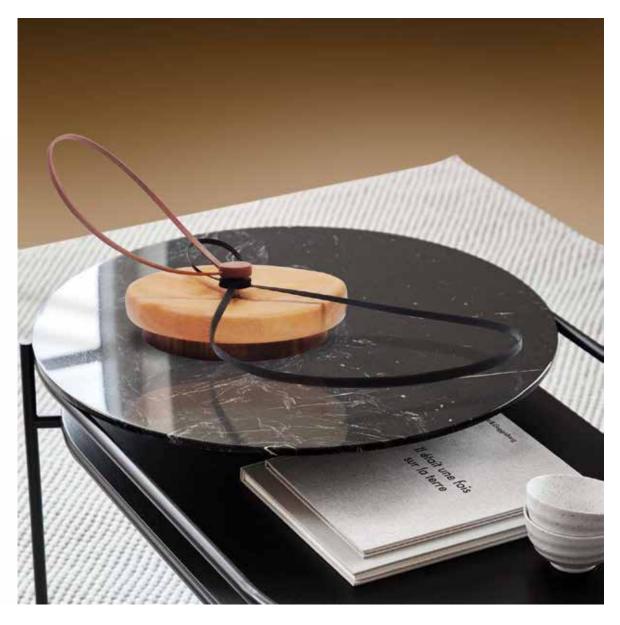

### Slice generation Table clock

#### German UTS machinery

**Size:** 48 x 6 cm

#### Finishes:

**Wood** Walnut and lacquered

**Needles** Wood and fiber glass

## Slice generation

by Josep Vera

If you're still wasting hours of your time, it's because you still don't know what life is really worth.

Charles Darwin

Wood and fiber glass