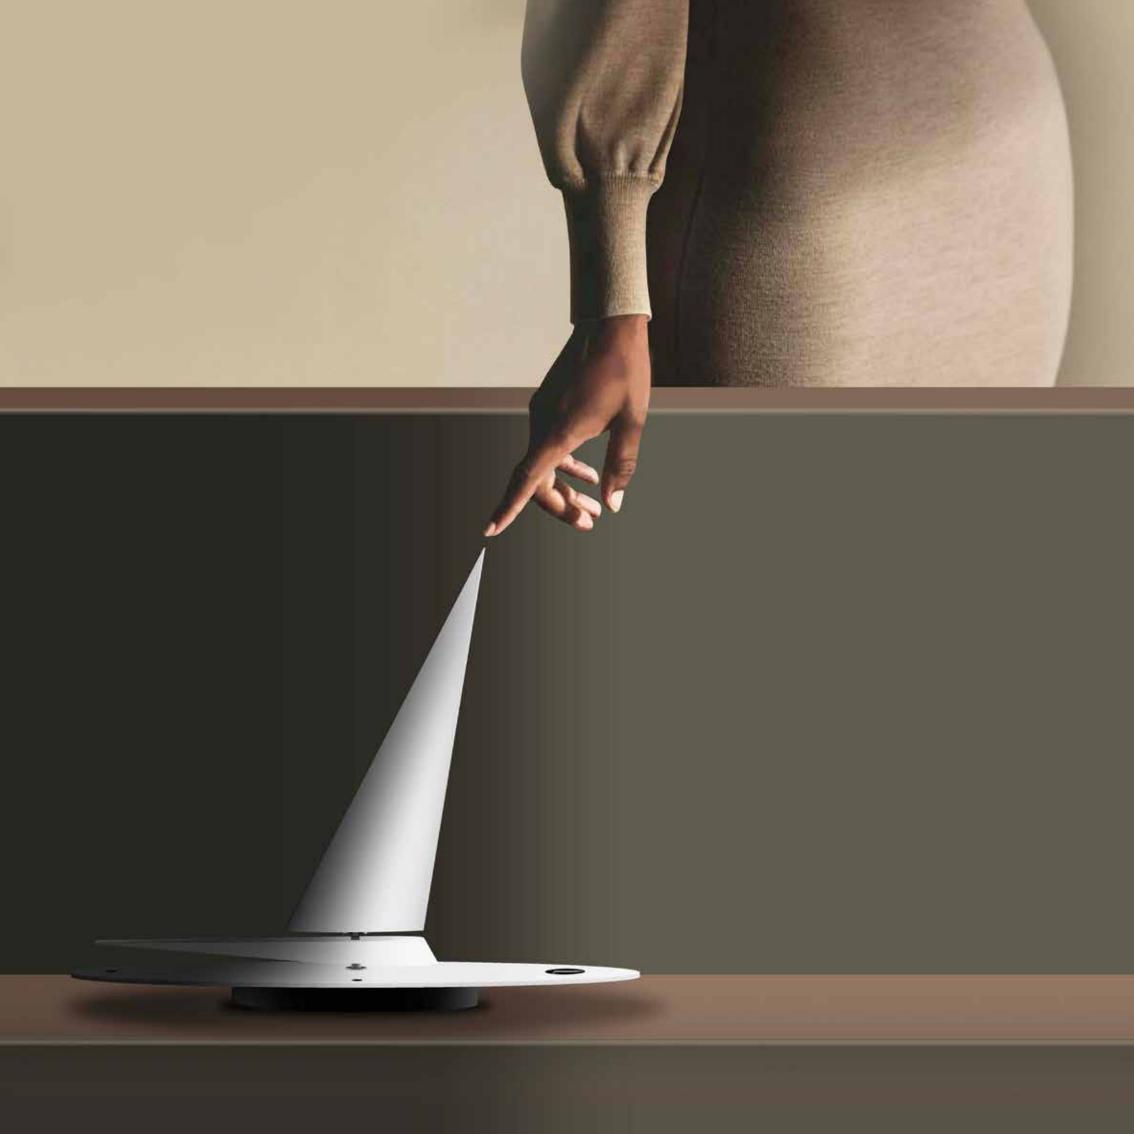

# Slice

by Josep Vera

It is said that time is a great teacher; the bad thing is that he is killing his disciples.

Hector Berlioz

DM wood with plywood sheets or lacquered.

Finishes:

**Wood** Beech, Oak, Walnut or Wenge

**Lacquered** White, Black, Garnet, Pistachio, Orange or customized Optional: Gold, Silver or Bronze

**Neddles** White, Black or Chrome

#### German UTS machinery

Size: 22/28 diameter x 8 cm 80 diameter x 12 cm

Slice Desktop and floor clock

Don't worry if the world ends tomorrow, in Australia it's already tomorrow.

Charles M. Schulz.

Solid wood and PVC spherical base.