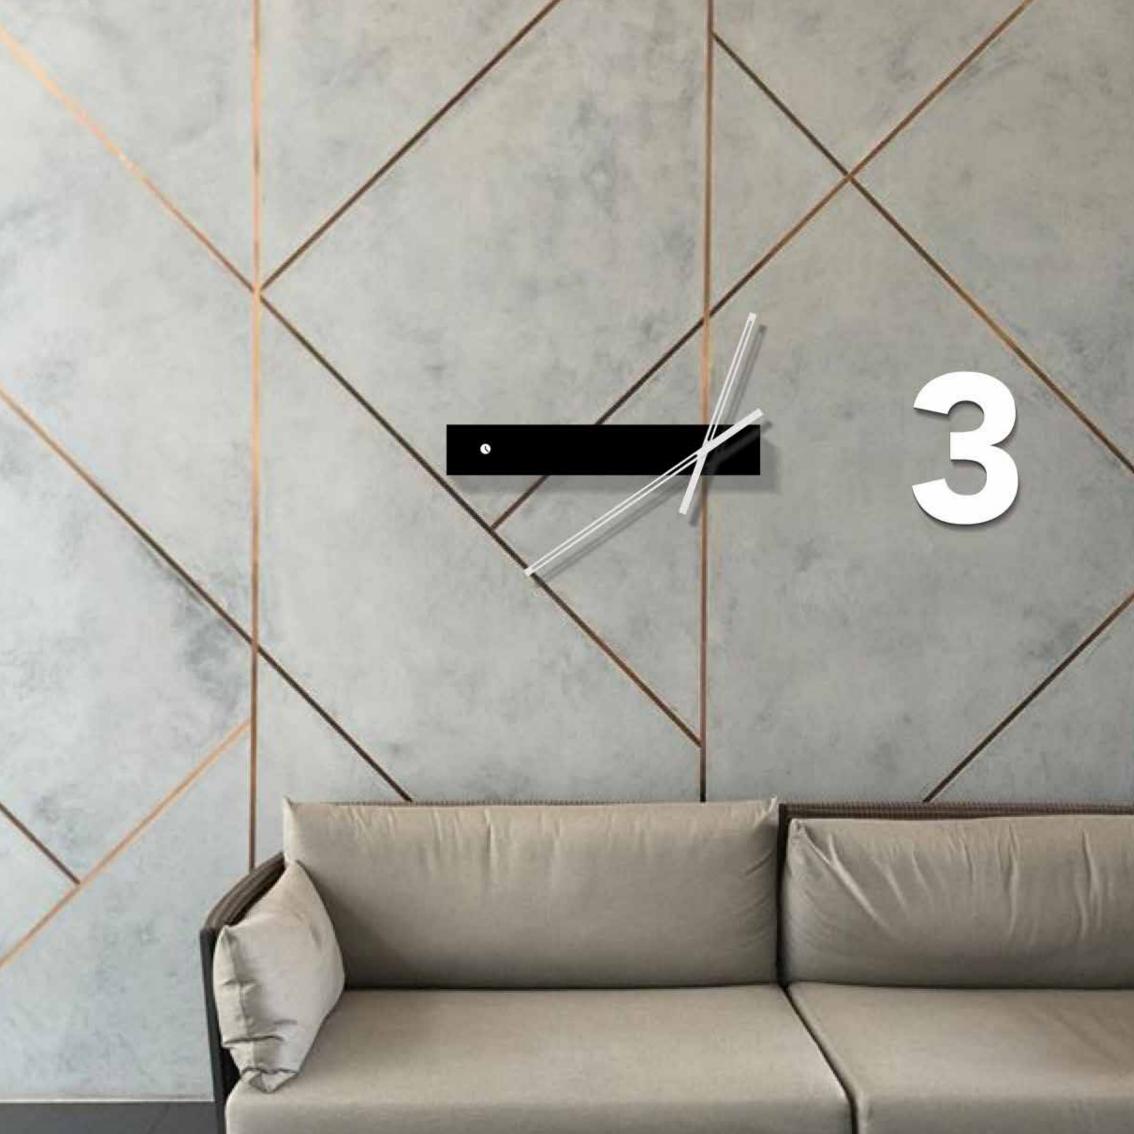

cm



Wallsurf Wallclock



Time is an illusion.

Albert Einstein.









Solid wood

Finishes:

Wall base: Wood Lacquered White

**Needles** Beech, Walnut or lacquered black & white

## German UTS machinery

#### Size:

60 diameter x 8 cm 80 diameter x 8 cm 90 diameter x 8 cm



Papillon fly Wallclock



Without time there is no future, but with time you can miss the present.

Frank Sinatra









DM wood with plywood sheets or lacquered.

Finishes:

Wood Beech, Oak, Walnut or Wenge

**Lacquered** White, Black, Garnet, Pistachio, Orange or customized

> **Neddles** White, Black or Silver

German UTS machinery

**Size:** 35 x 3,4 x 50 cm



Area candy Wallclock

## Track three

by Josep Vera

Unlike money, time cannot be saved to take advantage of it at another time.

Denis Waitley











Solid wood, DM wood with plywood sheets or lacquered.

Finishes:

**Wood** Beech, Oak, Walnut or Wenge

**Lacquered** White, Black, Garnet, Pistachio, Orange or customized Optional: Gold, Silver or Bronze

**Neddles** White, Black, Beech or Wenge

German UTS machinery

**Size:** diameter 114 x 6 cm



Track three Wallclock

# Boira

by Josep Vera

Time is always now.

James Baldwin









DM wood lacquered.

Finishes:

**Lacquered** White, Black, Garnet, Pistachio, Orange or customized Optional: Gold, Silver or Bronze

**Needles** White, Black or Chrome

### German UTS machinery

Size: 35 cm diameter (total 40 cm diameter)

> **Packaging:** Cardboard box 38 x 38 x 6 cm



Boira Wallclock



What is time? It is the current in which I fish.

Henry David Thoreau









Solid wood