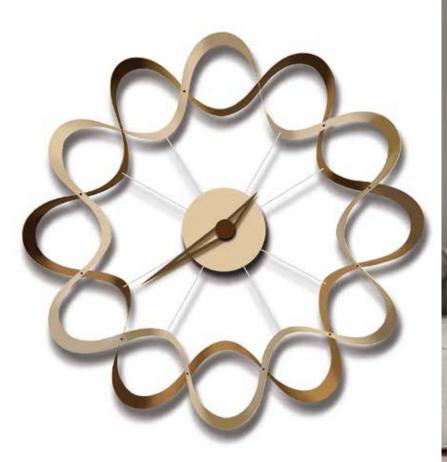

# Flower

by Josep Vera

I have no time to hurry.

John Wesley

Solid wood and DM wood with plywood sheets

Finishes:

**Wood** Beech, Wenge

**Lacquered** White, Black, Garnet or customized Optional: Gold, Silver or Bronze

> **Neddles** White, Black, Beech or Wenge

> > German UTS machinery

Size: diameter 114 x 6 cm

Flower Wallclock