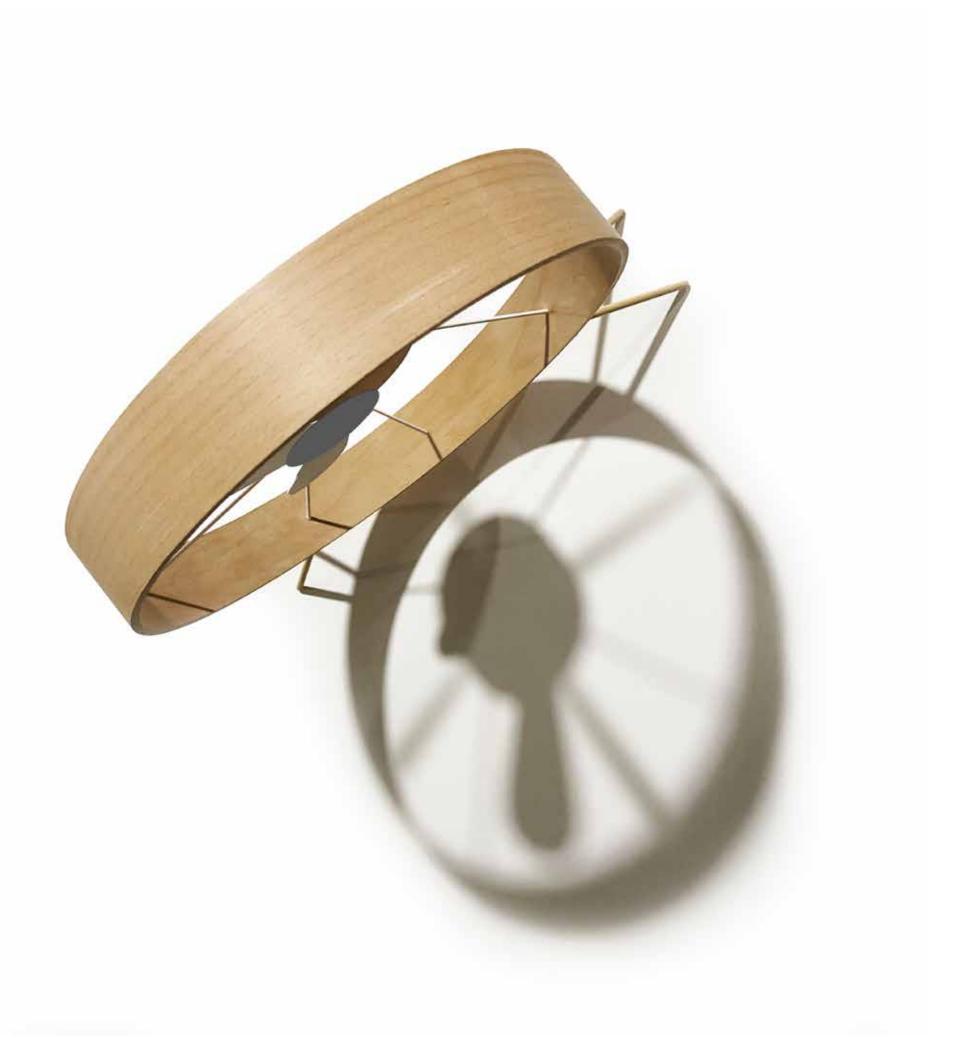

### Roulette

by Josep Vera

"If time is the most valuable, the loss of time is the greatest waste."

Benjamin Franklin

Solid wood and fiberglass

Finishes:

**Wood** Beech, Oak

**Needles** Solid wood and PVC

#### German UTS machinery

**Size:** 56 diameter x 9,5 cm

Roulette Wall clock

by Josep Vera

El tiempo y la memoria son verdaderos artistas; remodelan la realidad más cerca del deseo del corazón.

John Dewey

Wood