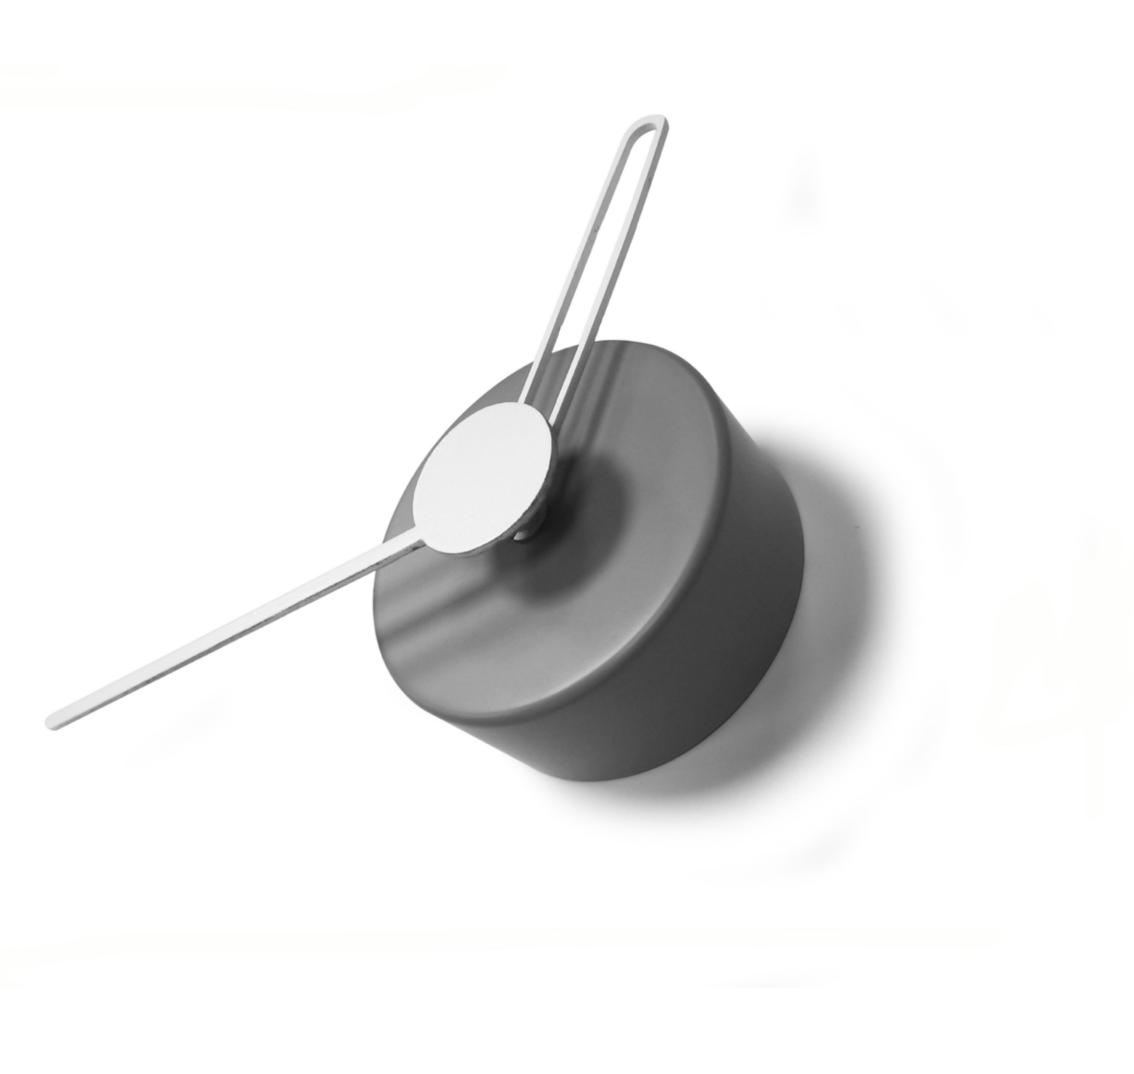

# Area three Wallclock

by Josep Vera

Wasted your time. Now time is wasting me.

William Shakespeare

Solid wood

Finishes:

**Lacquered** White, Black, Silver or customized

> **Neddles** White, Black or Grey

### German UTS machinery

**Size:** diameter 32 x 7 cm

Baby Wallclock

Ask for the personalization service, we can record any dedication with laser or screen printing.

BASIC

Gold, silver and bronze are optional colors