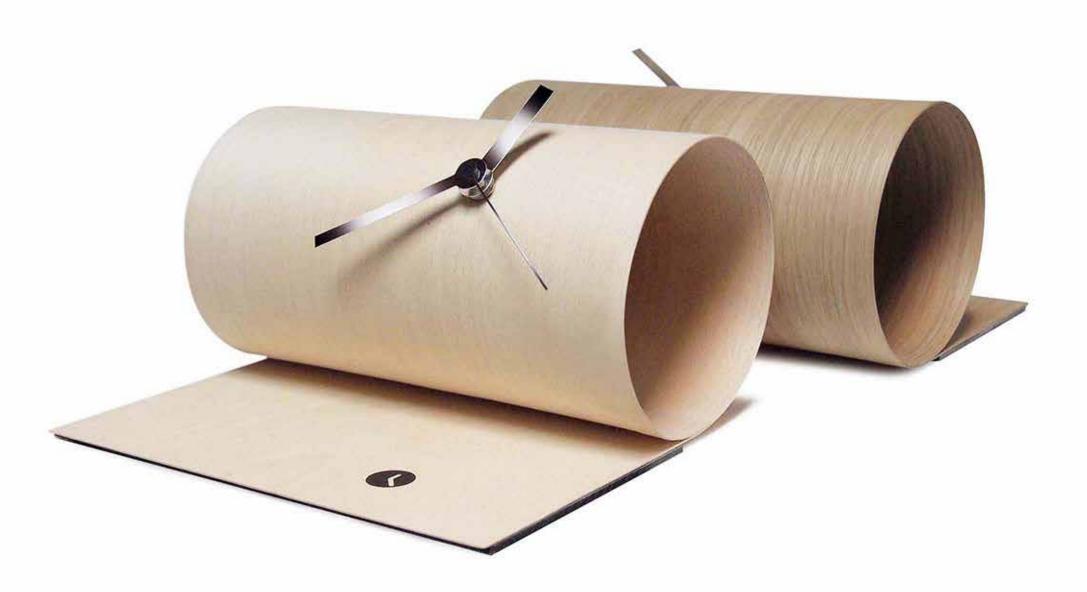

## Slice generation

by Josep Vera

If you're still wasting hours of your time, it's because you still don't know what life is really worth.

Charles Darwin

Wood and fiber glass

#### Finishes:

**Wood** Walnut and lacquered

**Needles** Wood and fiber glass

#### German UTS machinery

**Size:** 48 x 6 cm

### Slice generation Table clock