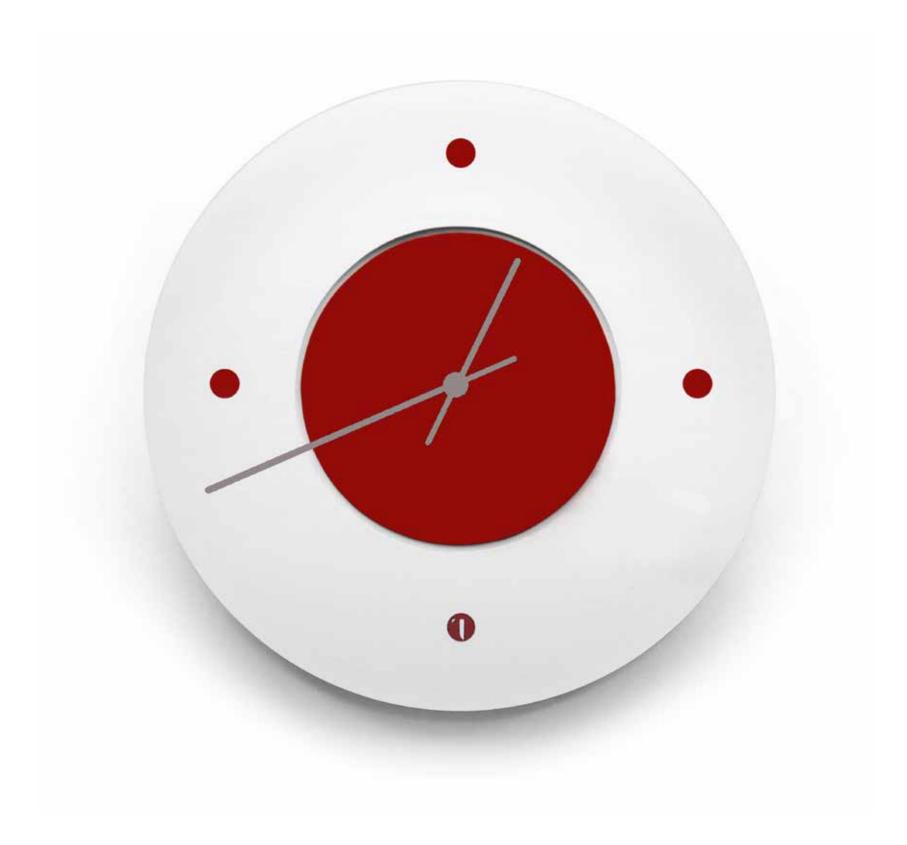

### Emotion

by Josep Vera

"If time is the most valuable, the loss of time is the greatest waste."

Benjamin Franklin

Solid wood and fiberglass

Finishes:

**Wood** Beech, Walnut

> **Needles** Solid wood

#### German UTS machinery

**Size:** 52 diameter x 6 cm

Emotion Wall clock