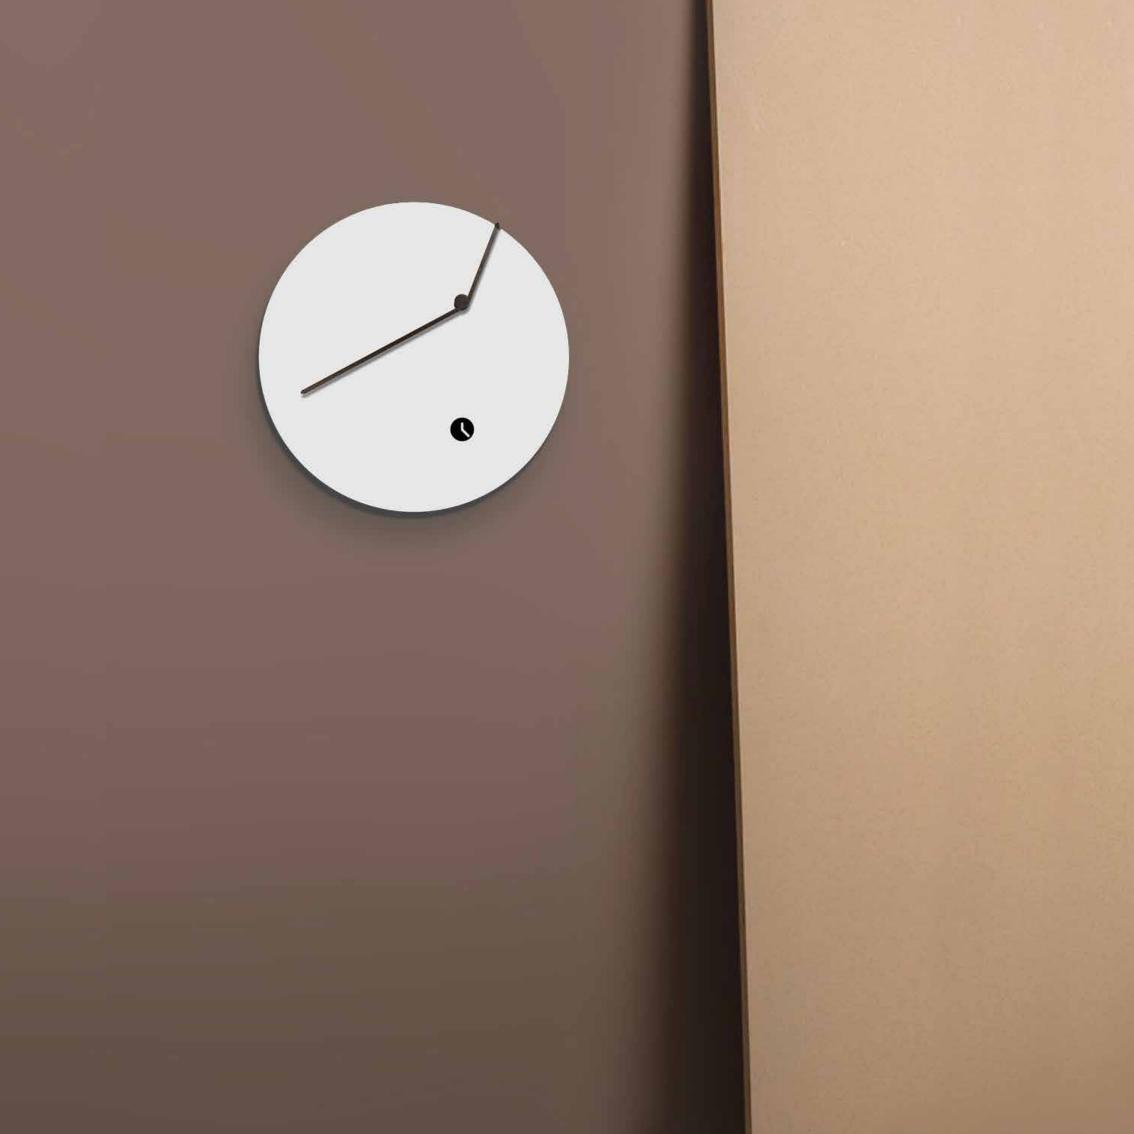

### Emotion

by Josep Vera

"If time is the most valuable, the loss of time is the greatest waste."

Benjamin Franklin

Solid wood and fiberglass

Finishes:

**Wood** Beech, Walnut

> **Needles** Solid wood

#### German UTS machinery

**Size:** 52 diameter x 6 cm

Emotion Wall clock