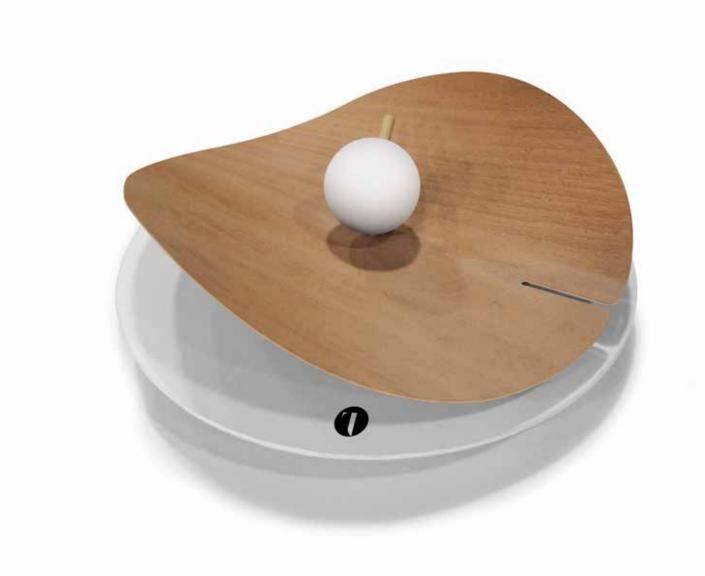

# Bowl

by Josep Vera

«Cuida los minutos y las horas se cuidarán de si mismas.»

Lord Chesterfield

Wood and fiber glass

Finishes:

**Wood** Walnut and lacquered

**Needles** Wood and fiber glass

### German UTS machinery

**Size:** 48 x 6 cm

Bowl Wallclock