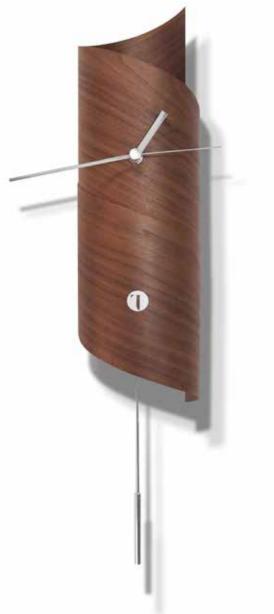

German UTS machinery

**Size:** 52 x diameter 12,8 cm

Wallsurf Wallclock

Time is an illusion.

Albert Einstein.

Solid wood

Finishes:

Wall base: Wood Lacquered White

**Needles** Beech, Walnut or lacquered black & white

## German UTS machinery

#### Size:

60 diameter x 8 cm 80 diameter x 8 cm 90 diameter x 8 cm

Papillon fly Wallclock

Without time there is no future, but with time you can miss the present.

Frank Sinatra

DM wood with plywood sheets or lacquered.