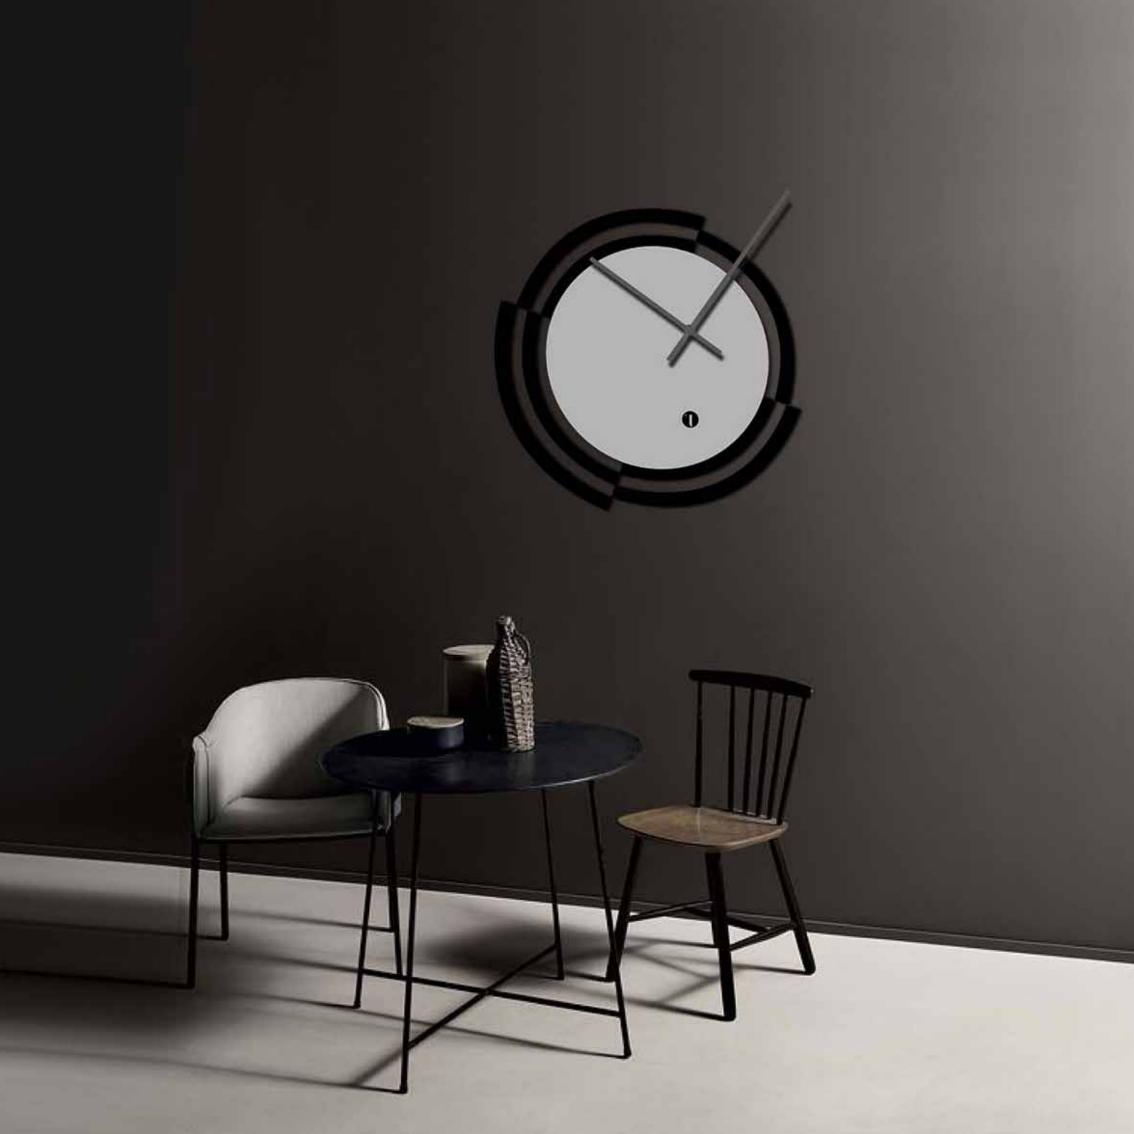

### Emotion

by Josep Vera

"If time is the most valuable, the loss of time is the greatest waste."

Benjamin Franklin

Solid wood and fiberglass

Finishes:

**Wood** Beech, Walnut

> **Needles** Solid wood

#### German UTS machinery

**Size:** 52 diameter x 6 cm

Emotion Wall clock