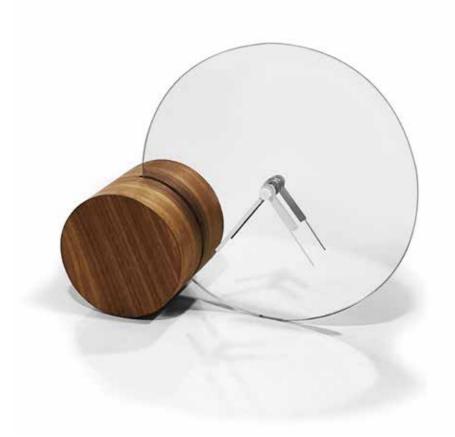

## Slice generation

by Josep Vera

If you're still wasting hours of your time, it's because you still don't know what life is really worth.

Charles Darwin

Wood and fiber glass

#### Finishes:

**Wood** Walnut and lacquered

**Needles** Wood and fiber glass

#### German UTS machinery

**Size:** 48 x 6 cm

### Slice generation Table clock