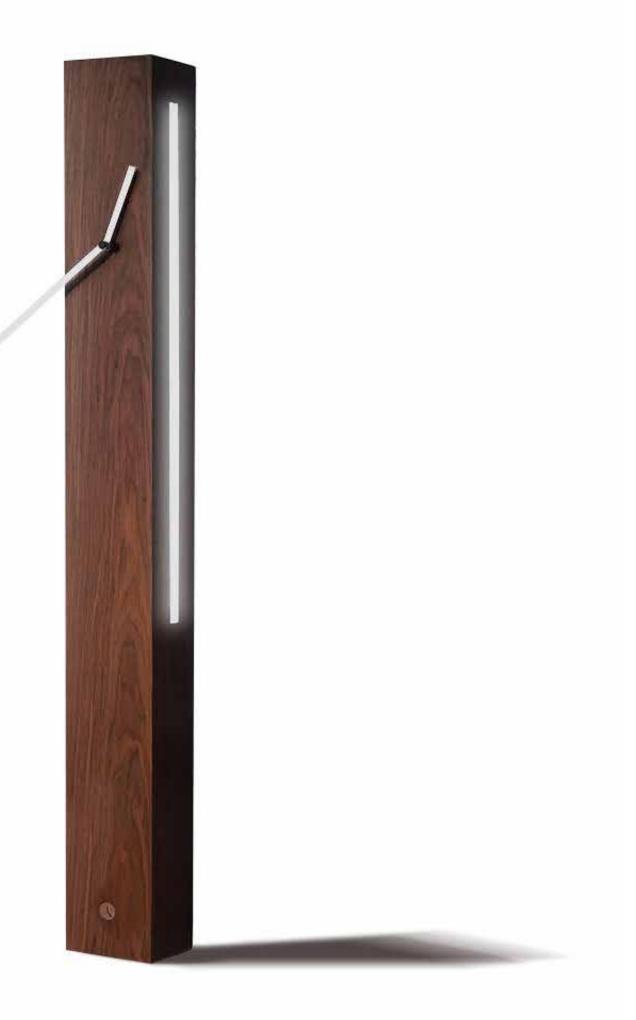

#### German UTS machinery

**Size:** 27 x 10 x 21,5 cm

Mirage Table clock

by Josep Vera

They always say that time changes things, but in reality they have to be changed by oneself.

Andy Warhol

Solid wood

Finishes:

**Wood** Walnut

**Needles** Chrome

Led light: led 4 W

#### German UTS machinery

**Size:** Diameter 13,5 x 18 x 14,5 cm

Focus ligth