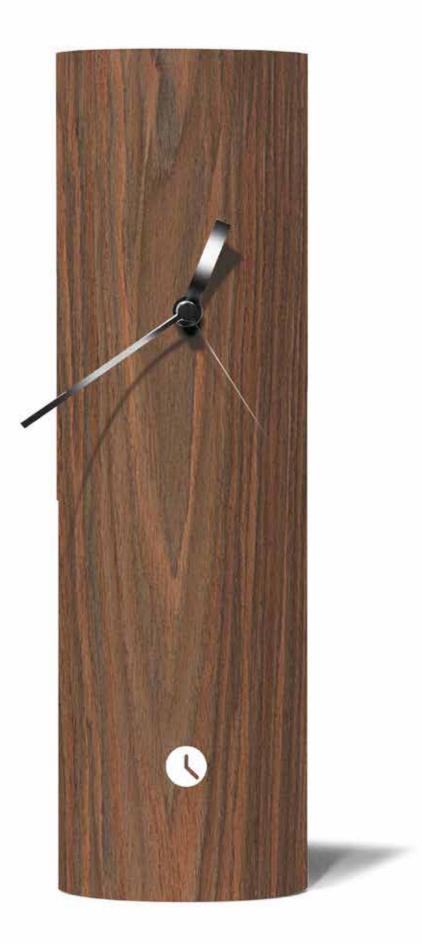

## Slice generation

by Josep Vera

If you're still wasting hours of your time, it's because you still don't know what life is really worth.

Charles Darwin

Wood and fiber glass

#### Finishes:

**Wood** Walnut and lacquered

**Needles** Wood and fiber glass

#### German UTS machinery

**Size:** 48 x 6 cm

### Slice generation Table clock