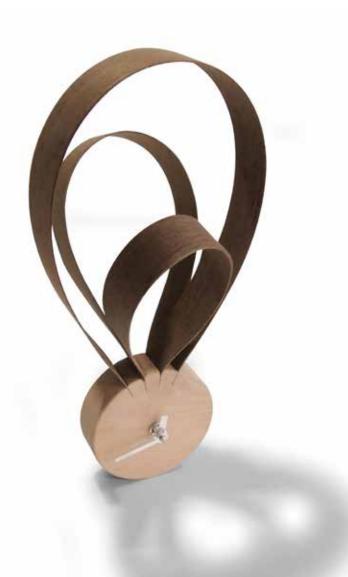

## Slice generation

by Josep Vera

If you're still wasting hours of your time, it's because you still don't know what life is really worth.

Charles Darwin

Wood and fiber glass

#### Finishes:

**Wood** Walnut and lacquered

**Needles** Wood and fiber glass

#### German UTS machinery

**Size:** 48 x 6 cm

### Slice generation Table clock