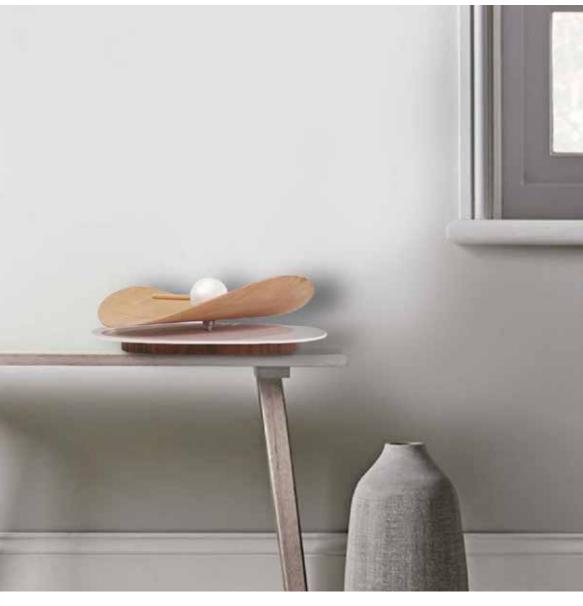

# Planet

by Josep Vera

Time is the best author, Always find a perfect ending.

Charles Chaplin

Solid wood

Finishes:

**Wood** Dibetou (African Walnut), Marine, Oak

> **Neddle** Celluloid ball

German UTS machinery

Size: 20 cm diameter x 20 cm diameter

Planet Desktop clock