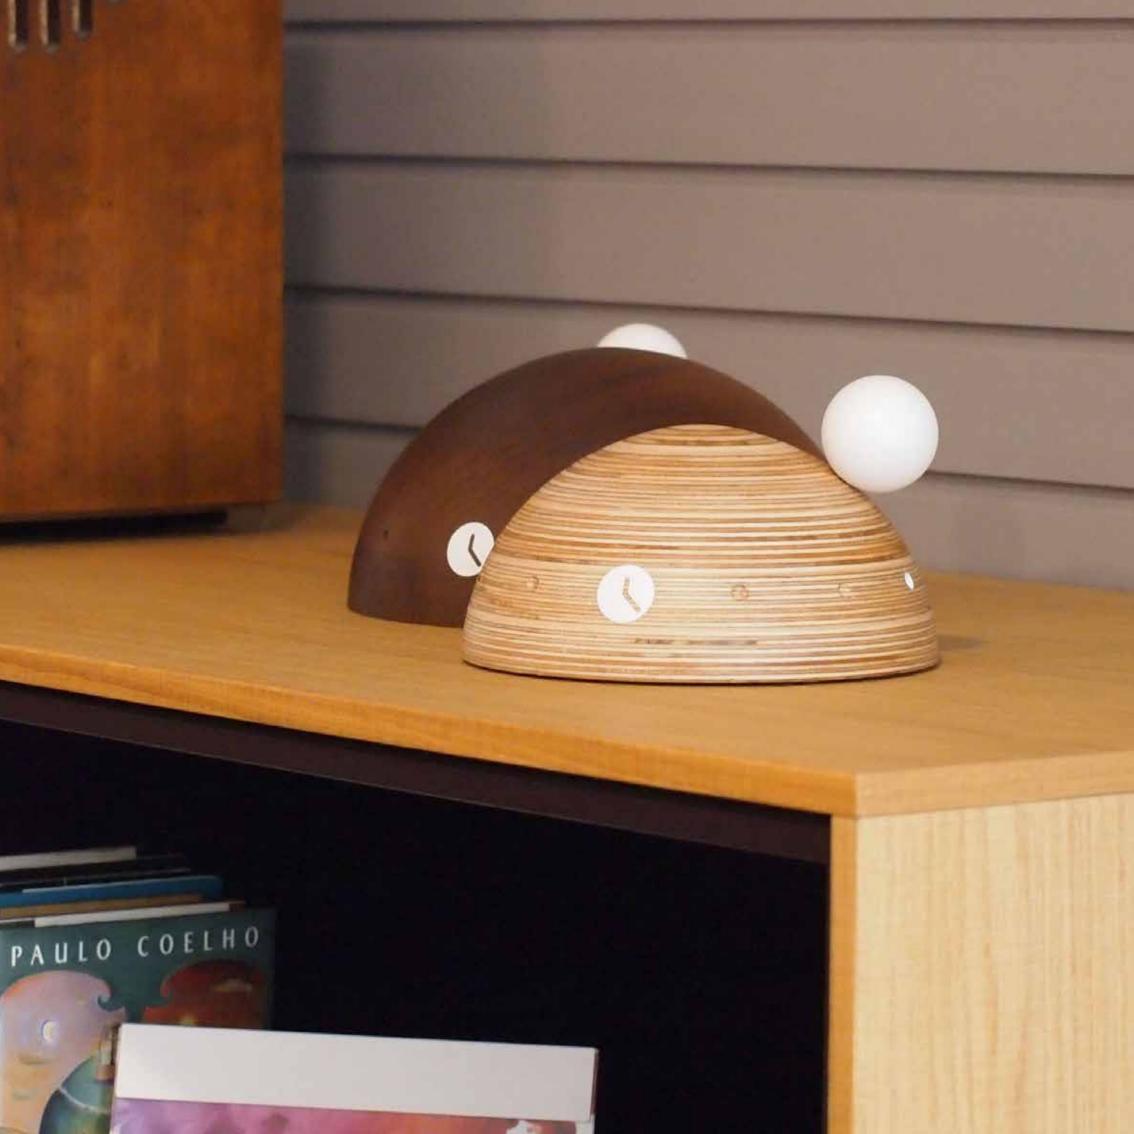

# Slice

by Josep Vera

It is said that time is a great teacher; the bad thing is that he is killing his disciples.

Hector Berlioz

DM wood with plywood sheets or lacquered.

Finishes:

**Wood** Beech, Oak, Walnut or Wenge

**Lacquered** White, Black, Garnet, Pistachio, Orange or customized Optional: Gold, Silver or Bronze

**Neddles** White, Black or Chrome

#### German UTS machinery

Size: 22/28 diameter x 8 cm 80 diameter x 12 cm

Slice Desktop and floor clock

Don't worry if the world ends tomorrow, in Australia it's already tomorrow.

Charles M. Schulz.

Solid wood and PVC spherical base.