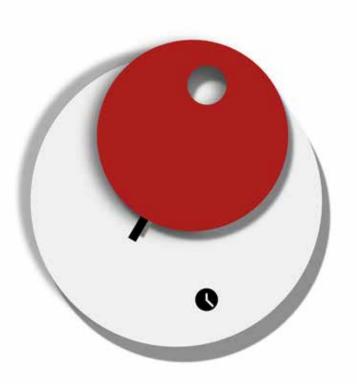

### Roulette

by Josep Vera

"If time is the most valuable, the loss of time is the greatest waste."

Benjamin Franklin

Solid wood and fiberglass

Finishes:

**Wood** Beech, Oak

**Needles** Solid wood and PVC

#### German UTS machinery

**Size:** 56 diameter x 9,5 cm

Roulette Wall clock

by Josep Vera

El tiempo y la memoria son verdaderos artistas; remodelan la realidad más cerca del deseo del corazón.

John Dewey

Wood