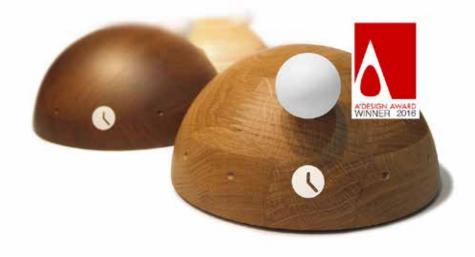

# Slice

by Josep Vera

It is said that time is a great teacher; the bad thing is that he is killing his disciples.

Hector Berlioz

DM wood with plywood sheets or lacquered.

Finishes:

**Wood** Beech, Oak, Walnut or Wenge

**Lacquered** White, Black, Garnet, Pistachio, Orange or customized Optional: Gold, Silver or Bronze

**Neddles** White, Black or Chrome

#### German UTS machinery

Size: 22/28 diameter x 8 cm 80 diameter x 12 cm

Slice Desktop and floor clock

Don't worry if the world ends tomorrow, in Australia it's already tomorrow.

Charles M. Schulz.

Solid wood and PVC spherical base.