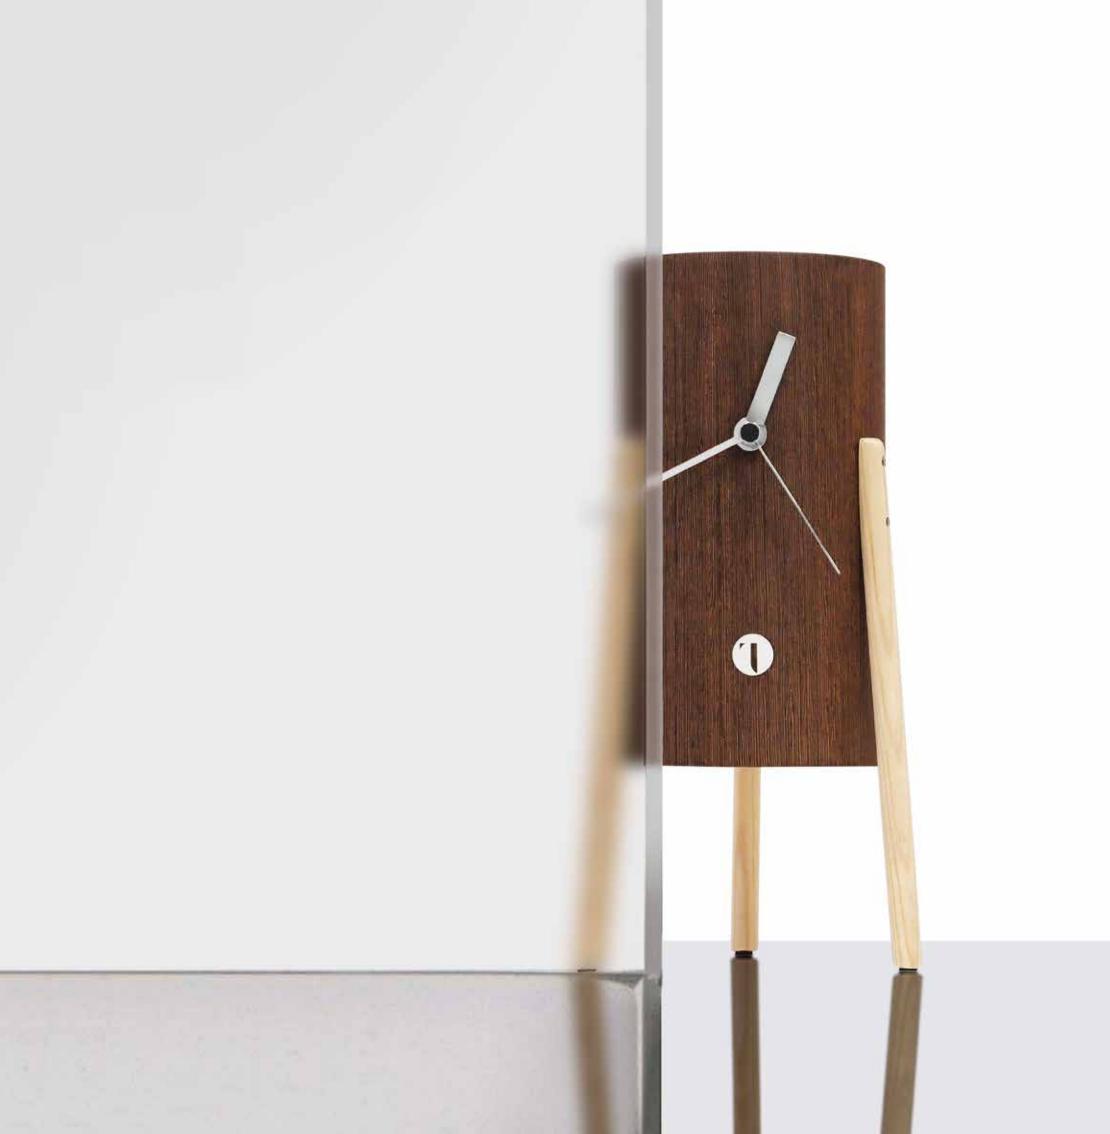

## Slice generation

by Josep Vera

If you're still wasting hours of your time, it's because you still don't know what life is really worth.

Charles Darwin

Wood and fiber glass

#### Finishes:

**Wood** Walnut and lacquered

**Needles** Wood and fiber glass

#### German UTS machinery

**Size:** 48 x 6 cm

### Slice generation Table clock