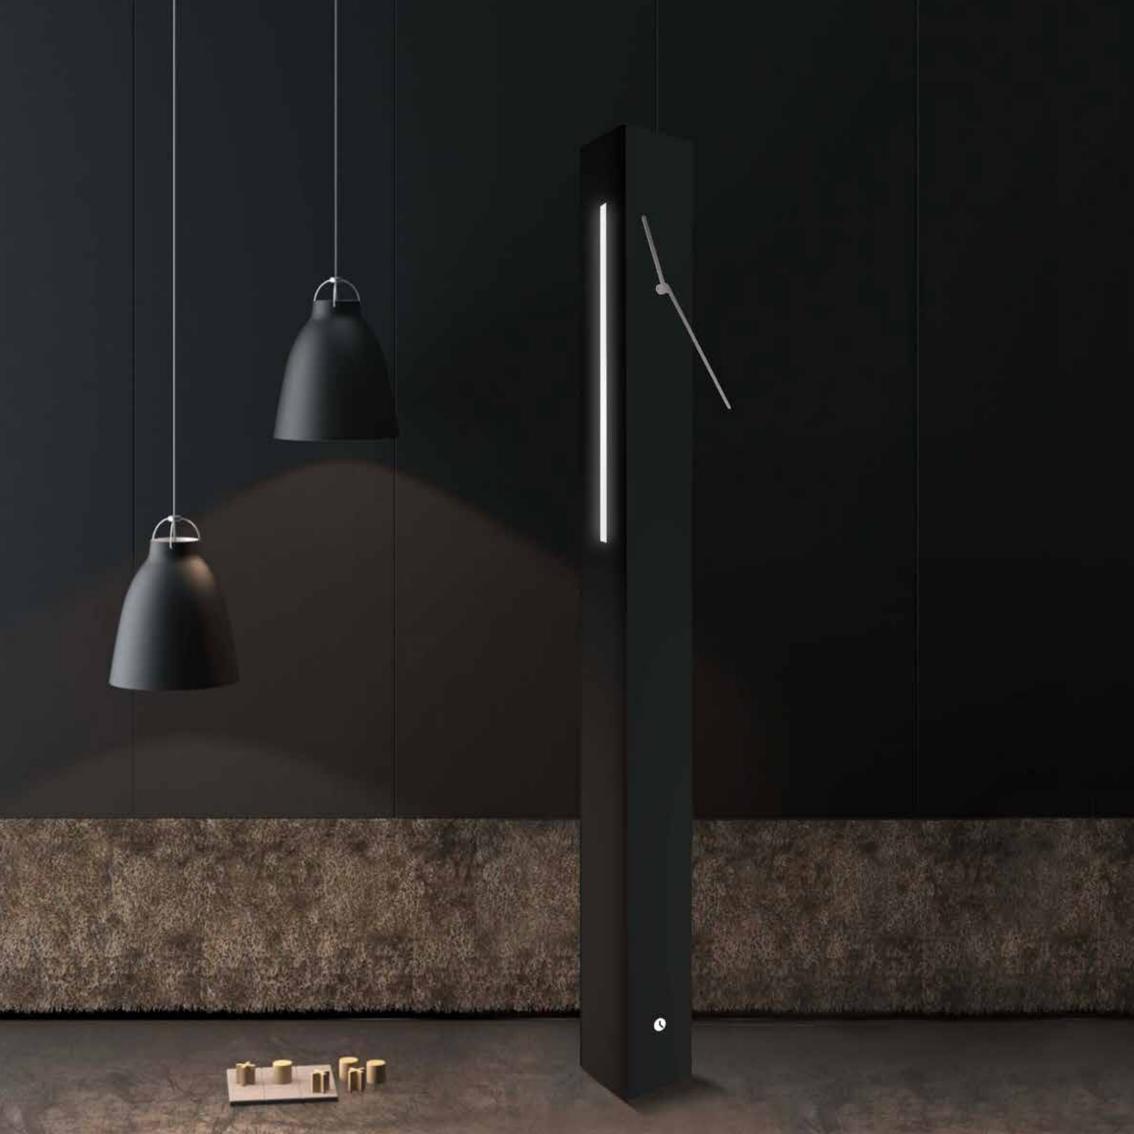

#### German UTS machinery

**Size:** 27 x 10 x 21,5 cm

Mirage Table clock

by Josep Vera

They always say that time changes things, but in reality they have to be changed by oneself.

Andy Warhol

Solid wood

Finishes:

**Wood** Walnut

**Needles** Chrome

Led light: led 4 W

#### German UTS machinery

**Size:** Diameter 13,5 x 18 x 14,5 cm

Focus ligth