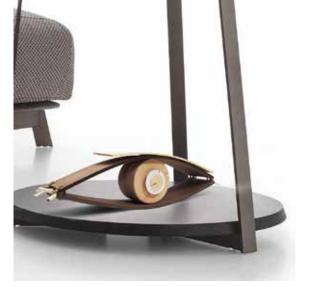

**Wood** Walnut

**Needles** Black

German UTS machinery

**Size:** Diameter 20 x 10,5 cm

Pretty Table clock

"If time is the most valuable, the loss of time is the greatest waste."

Benjamin Franklin

Solid wood with mirror PVC