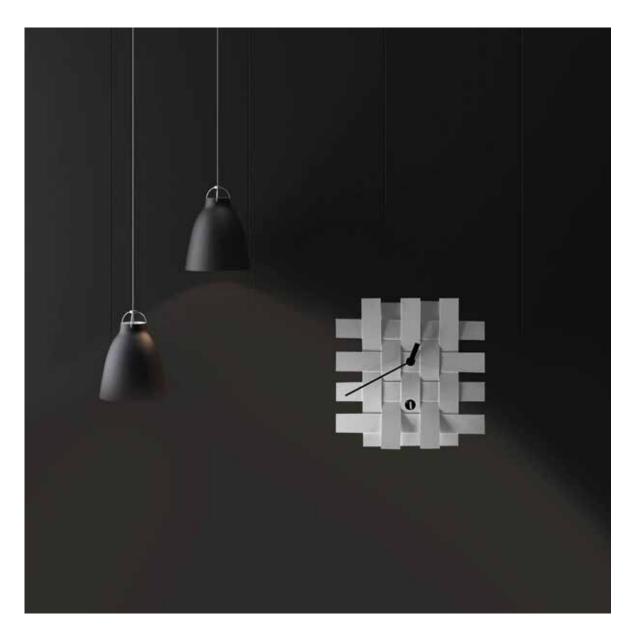

## Tact generation

by Josep Vera

Let's give time to time: for the glass to overflow it must first be filled.

Antonio Machado

DM wood with plywood sheets or lacquered.

Finishes:

**Lacquered** White, Black, Garnet, Pistachio, Orange or customized Optional: Gold, Silver or Bronze

> **Neddles** White, Black or Chrome

### German UTS machinery

**Size:** 18 x 12 x 15,5 cm 20 x 13 x 18 cm

Tact 18/20 Desktop clock