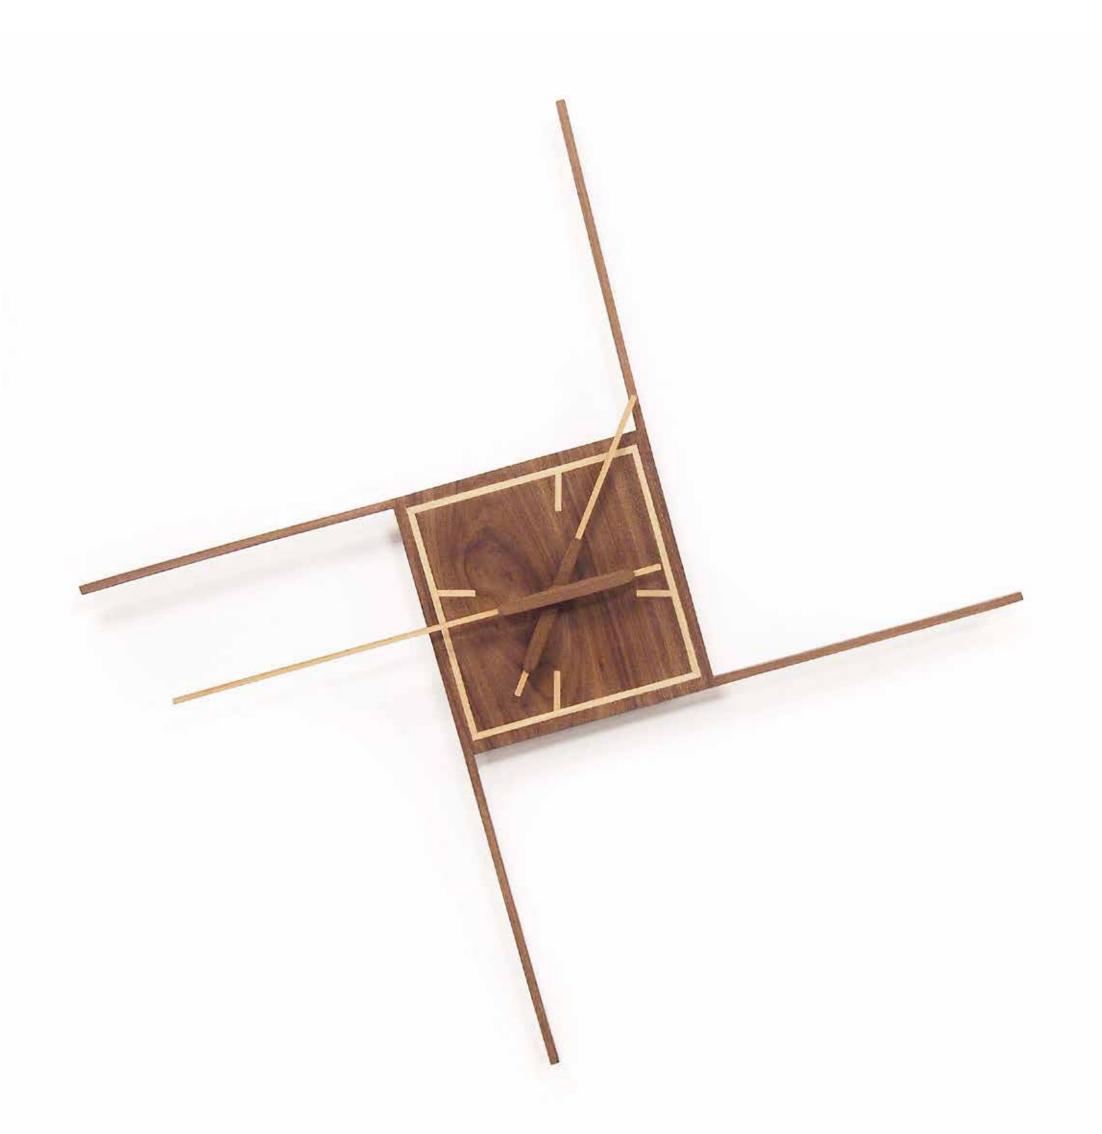

# Frame

by Josep Vera

If time did not pass quickly, we would hardly be able to appreciate it.

Bertrand Regader

Solid wood

Finishes:

Wood Walnut wood with Beech inlays

> **Needles** Solid wood

# German UTS machinery

**Size:** Diameter 75 x 75 cm

Frame Wall clock