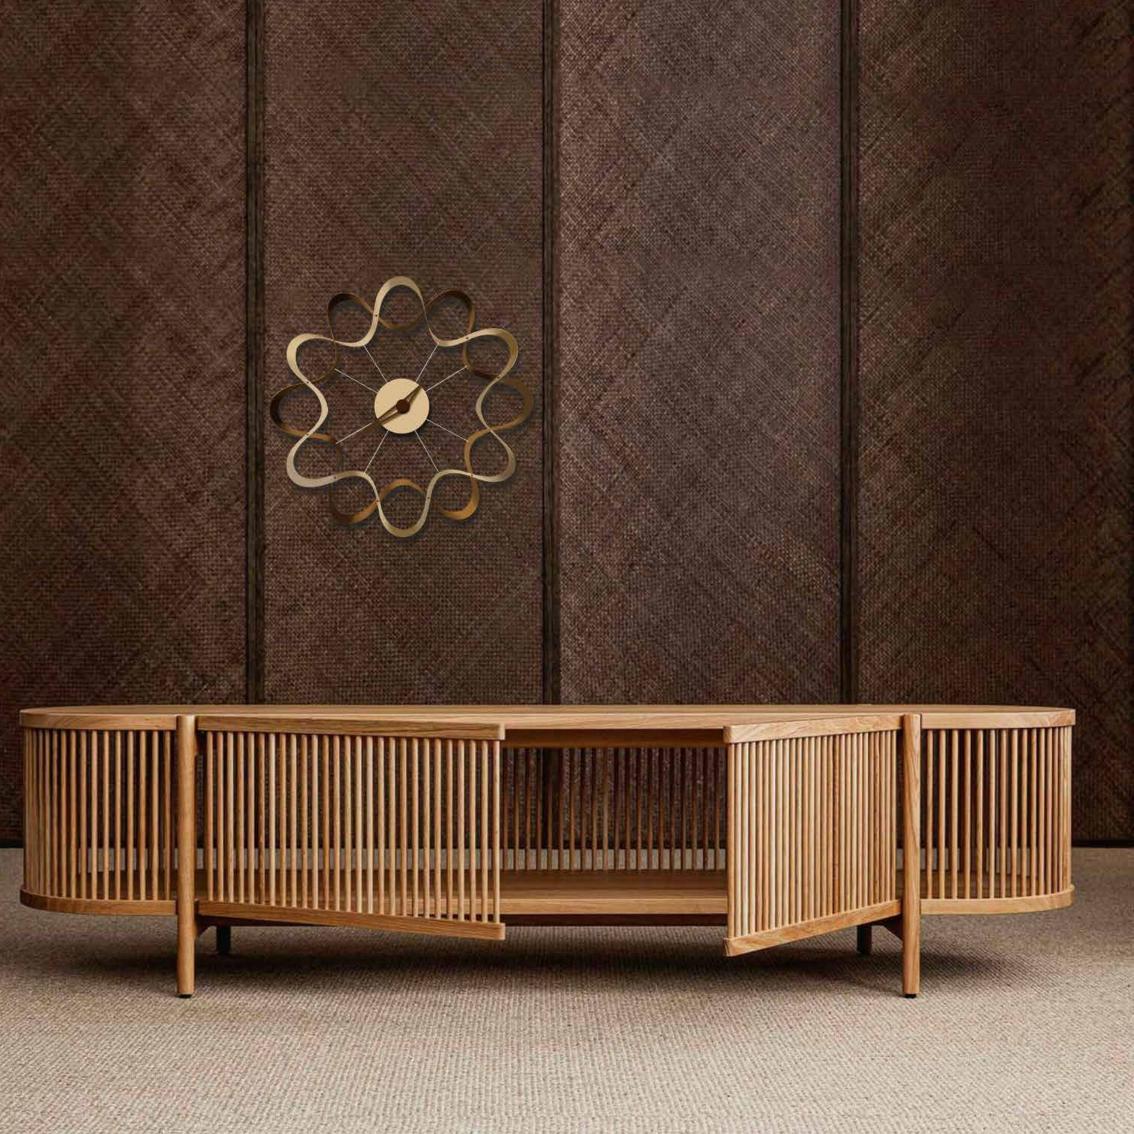

# Flower

by Josep Vera

I have no time to hurry.

John Wesley

Solid wood and DM wood with plywood sheets

Finishes:

**Wood** Beech, Wenge

**Lacquered** White, Black, Garnet or customized Optional: Gold, Silver or Bronze

> **Neddles** White, Black, Beech or Wenge

> > German UTS machinery

Size: diameter 114 x 6 cm

Flower Wallclock