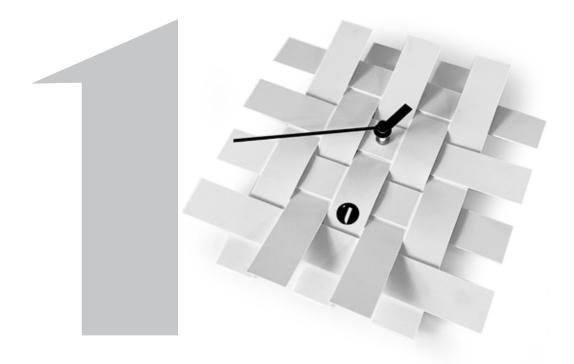

## Slice generation

by Josep Vera

If you're still wasting hours of your time, it's because you still don't know what life is really worth.

Charles Darwin

Wood and fiber glass

#### Finishes:

**Wood** Walnut and lacquered

**Needles** Wood and fiber glass

#### German UTS machinery

**Size:** 48 x 6 cm

### Slice generation Table clock