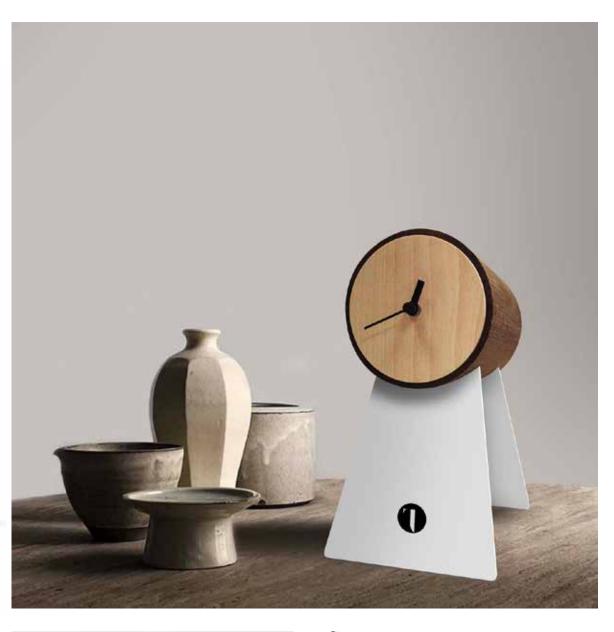

## Slice generation

by Josep Vera

If you're still wasting hours of your time, it's because you still don't know what life is really worth.

Charles Darwin

Wood and fiber glass

#### Finishes:

**Wood** Walnut and lacquered

**Needles** Wood and fiber glass

#### German UTS machinery

**Size:** 48 x 6 cm

### Slice generation Table clock