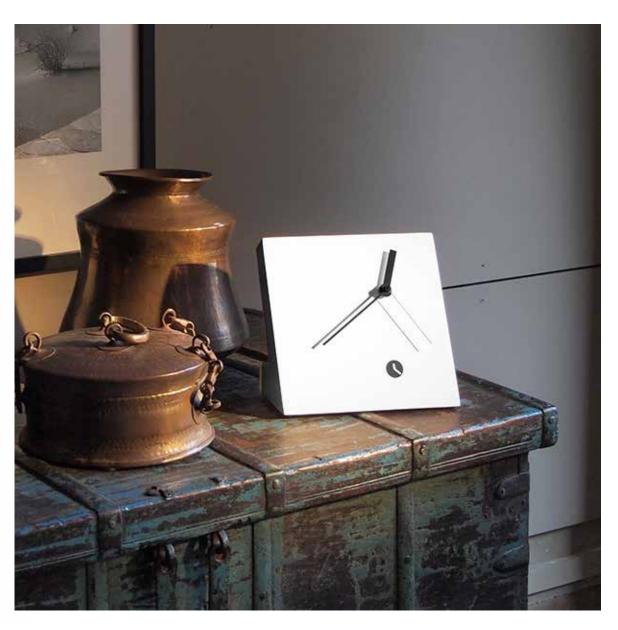

clock

# Loop

by Josep Vera

Time offers us all the same opportunities. Each of us has the same minutes and hours a day.

Denis Waitley









**Description** Plywood sheets

Finishes:

**Wood** Beech, Oak, Walnut or Wenge

> **Neddles** White, Black or Chrome

### German UTS machinery

**Size:** 46 x 13 x 21 cm



Loop Desktop clock

## Surf

by Josep Vera

A man who allows himself to waste an hour of his time has not discovered the value of life.

Charles Darwin









Plywood sheets

Finishes:

**Wood** Beech, Oak, Walnut or Wenge

> **Neddles** White, Black or Chrome

### German UTS machinery

**Size:** 40 x diameter 12,8 cm



Surf Desktop clock

## Tact generation

by Josep Vera

Let's give time to time: for the glass to overflow it must first be filled.

Antonio Machado









DM wood with plywood sheets or lacquered.

Finishes:

**Lacquered** White, Black, Garnet, Pistachio, Orange or customized Optional: Gold, Silver or Bronze

> **Neddles** White, Black or Chrome

### German UTS machinery

**Size:** 18 x 12 x 15,5 cm 20 x 13 x 18 cm



Tact 18/20 Desktop clock

### Tact mixt

by Josep Vera

Fortunate is the man who has time to wait.

Calderón de la Barca









DM wood with plywood sheets or lacquered and Methacrylate base.

#### Finishes:

Wood: Wenge, Oak, Walnut, Beech, Rustic

**Lacquered finishes:** Black, White, Garnet, Orange, Pistachio and other colours

Methacrylate base: Opaque White

**Neddles** White, Black or Chrome

#### German UTS machinery

**Size:** 25 x 12 x 18 cm



Tact mixt Desktop clock

### Box runner

by Josep Vera

All my possessi