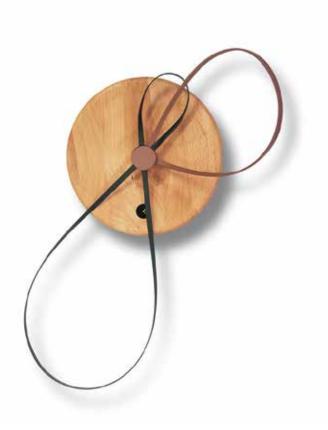

# Loop

by Josep Vera

Time offers us all the same opportunities. Each of us has the same minutes and hours a day.

Denis Waitley

**Description** Plywood sheets

Finishes:

**Wood** Beech, Oak, Walnut or Wenge

> **Neddles** White, Black or Chrome

### German UTS machinery

**Size:** 46 x 13 x 21 cm

Loop Desktop clock