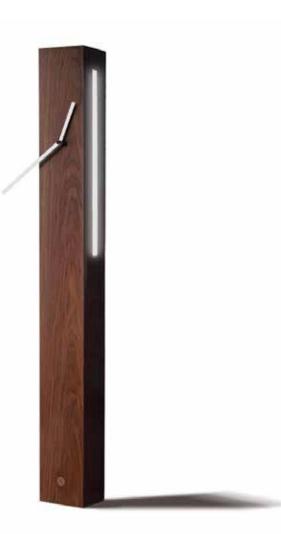

#### German UTS machinery

**Size:** 27 x 10 x 21,5 cm

Mirage Table clock

by Josep Vera

They always say that time changes things, but in reality they have to be changed by oneself.

Andy Warhol

Solid wood

Finishes:

**Wood** Walnut

**Needles** Chrome

Led light: led 4 W

#### German UTS machinery

**Size:** Diameter 13,5 x 18 x 14,5 cm

Focus ligth