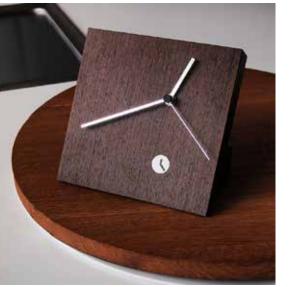

# German UTS machinery

**Size:** 46 x 13 x 21 cm



Loop Desktop clock

## Surf

by Josep Vera

A man who allows himself to waste an hour of his time has not discovered the value of life.

Charles Darwin









Plywood sheets

Finishes:

**Wood** Beech, Oak, Walnut or Wenge

> **Neddles** White, Black or Chrome

### German UTS machinery

**Size:** 40 x diameter 12,8 cm



Surf Desktop clock

## Tact generation

by Josep Vera

Let's give time to time: for the glass to overflow it must first be filled.

Antonio Machado









DM wood with plywood sheets or lacquered.

Finishes:

**Lacquered** White, Black, Garnet, Pistachio, Orange or customized Optional: Gold, Silver or Bronze

> **Neddles** White, Black or Chrome

### German UTS machinery

**Size:** 18 x 12 x 15,5 cm 20 x 13 x 18 cm



Tact 18/20 Desktop clock

### Tact mixt

by Josep Vera

Fortunate is the man who has time to wait.

Calderón de la Barca









DM wood with plywood sheets or lacquered and Methacrylate base.

#### Finishes:

Wood: Wenge, Oak, Walnut, Beech, Rustic

**Lacquered finishes:** Black, White, Garnet, Orange, Pistachio and other colours

Methacrylate base: Opaque White

**Neddles** White, Black or Chrome

#### German UTS machinery

**Size:** 25 x 12 x 18 cm



Tact mixt Desktop clock

### Box runner

by Josep Vera

All my possessions for a moment longer.

Isabel I









DM wood with plywood sheets or lacquered.

Finishes:

Rustic paint

**Neddles** White, Black or Chrome

German UTS machinery

**Size:** 32 x 28 x 28 cm



Box runner Desktop clock

## Boxlight

by Josep Vera

Remembering is