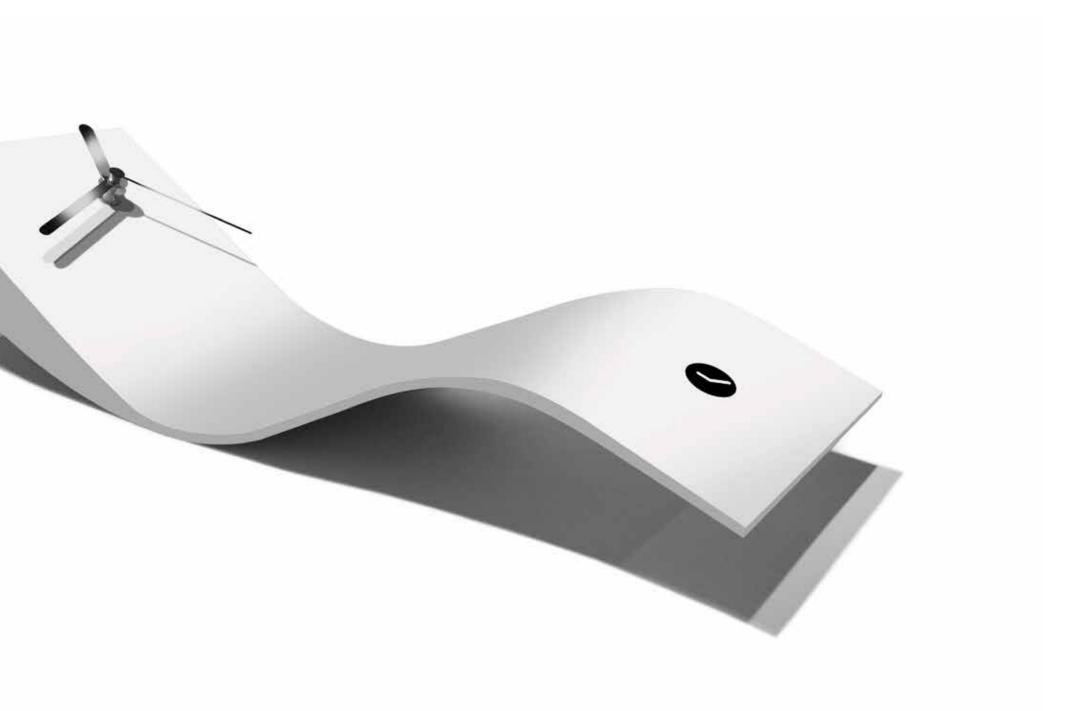

#### Finishes:

**Wood** Beech, Oak, Walnut or Wenge

**Lacquered** White, Black, Garnet, Pistachio, Orange or customized

> **Neddles** White, Black or Chrome

### German UTS machinery

**Size:** 10,5 x 48 x 15 cm

Swing Desktop clock