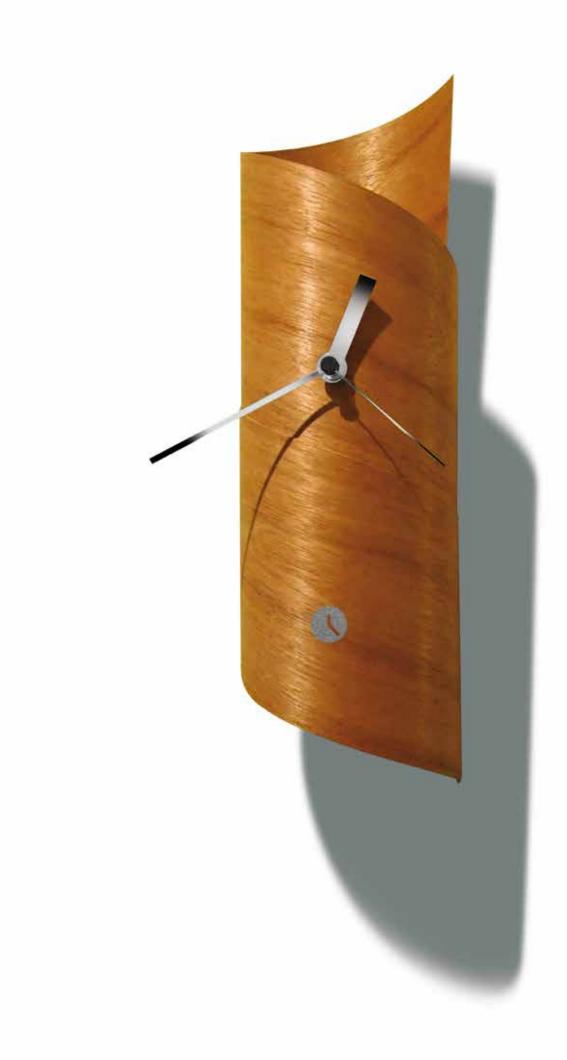

## Cove

by Josep Vera

El tiempo no es sino el espacio entre nuestros recuerdos

Henri-Frédéric Amiel

Wood Finishes:

**Wood** Walnut, Beech, Cedar

> **Needles** Chrome

### German UTS machinery

**Size:** 25 x 20 x 13 cm

Cove Table clock

Por desgracia, el reloj sigue andando, las horas siguen pasando. El pasado aumenta. El futuro se retira. Las posibilidades disminuyen, el arrepentimiento se amontona.