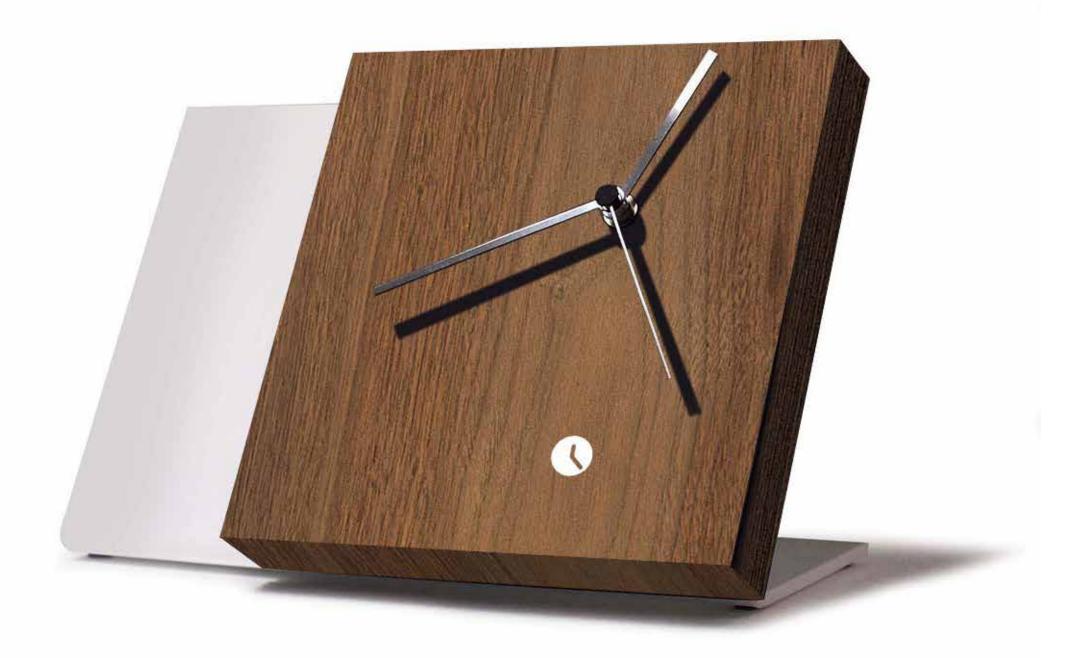

## Slice generation

by Josep Vera

If you're still wasting hours of your time, it's because you still don't know what life is really worth.

Charles Darwin

Wood and fiber glass

#### Finishes:

**Wood** Walnut and lacquered

**Needles** Wood and fiber glass

#### German UTS machinery

**Size:** 48 x 6 cm

### Slice generation Table clock