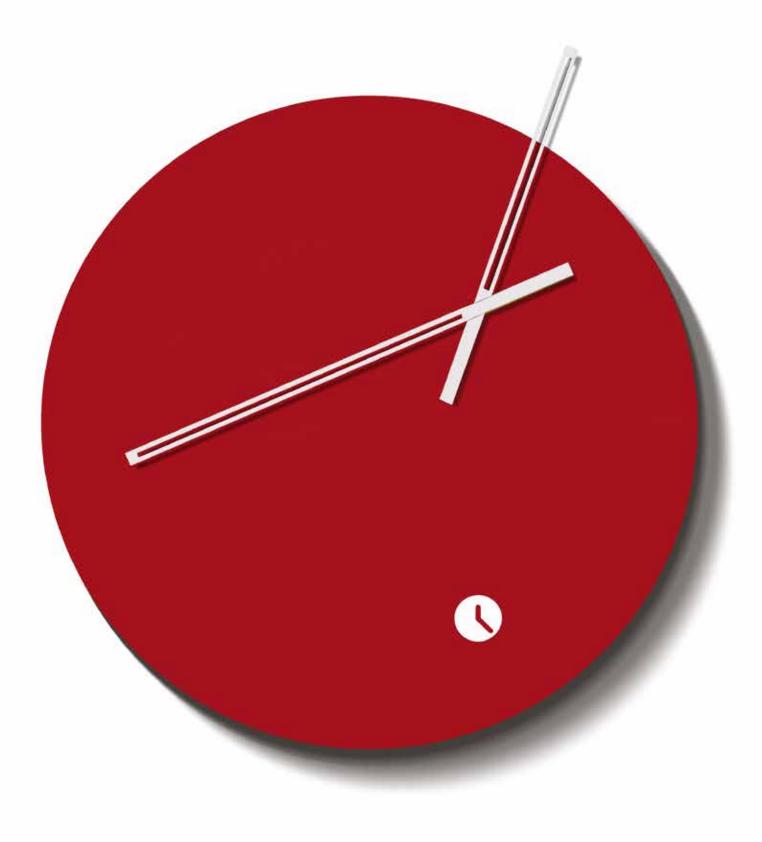

German UTS machinery

Size: Diameter 100 x 8 cm



Gladiator cool Wallclock



by Josep Vera

Time is the measure of motion between two moments.

Aristóteles









Solid wood

Finishes:

**Lacquered** White, Black, Silver or customized

> **Neddles** Wallnut, White, Black or Silver

### German UTS machinery

**Size:** diameter 32 x 7 cm



Capriccio Wallclock

# Flower

by Josep Vera

I have no time to hurry.

John Wesley











Solid wood and DM wood with plywood sheets

Finishes:

**Wood** Beech, Wenge

**Lacquered** White, Black, Garnet or customized Optional: Gold, Silver or Bronze

> **Neddles** White, Black, Beech or Wenge

> > German UTS machinery

Size: diameter 114 x 6 cm



Flower Wallclock

# **Globus three**

by Josep Vera

Time is a mobile image of eternity.

Platón











DM wood with plywood sheets or lacquered.

Finishes:

**Wood** Beech, Oak, Walnut or Wenge

**Lacquered** White, Black, Garnet, Pistachio, Orange or customized

> **Neddles** White, Black or Silver

#### German UTS machinery

Size: Diameter 87 x 7 cm



Globus three Wallclock

# Glamour

by Josep Vera

Life is not a draft, you must live each day as if it will end tomorrow.

Wayne Dyer









DM wood lacquered.

Finishes:

**Lacquered** Gold, Silver, Bronze, White, Black, Garnet

> **Neddles** White, Black or Silver

### German UTS machinery

**Size:** Diameter 70 x 7 cm Diameter 100 x 8 cm



Glamour Wallclock



by Josep Vera

Do you love life Well, if you love life, don't waste time, because time is the good that life is made of.

Benjamin Franklin











DM wood with ply