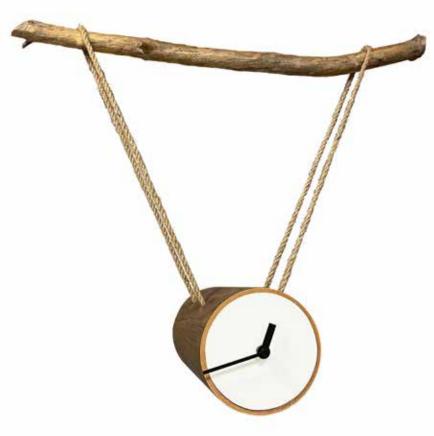

## Slice generation

by Josep Vera

If you're still wasting hours of your time, it's because you still don't know what life is really worth.

Charles Darwin

Wood and fiber glass

#### German UTS machinery

**Size:** 48 x 6 cm

### Slice generation Table clock