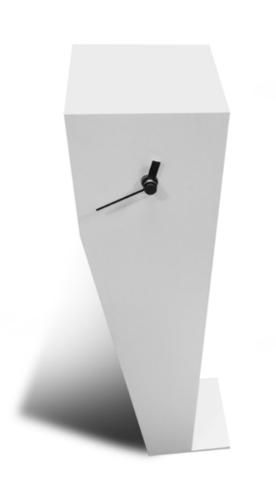

# Slice

by Josep Vera

It is said that time is a great teacher; the bad thing is that he is killing his disciples.

Hector Berlioz

DM wood with plywood sheets or lacquered.

Finishes:

**Wood** Beech, Oak, Walnut or Wenge

**Lacquered** White, Black, Garnet, Pistachio, Orange or customized Optional: Gold, Silver or Bronze

**Neddles** White, Black or Chrome

#### German UTS machinery

Size: 22/28 diameter x 8 cm 80 diameter x 12 cm

Slice Desktop and floor clock

Don't worry if the world ends tomorrow, in Australia it's already tomorrow.

Charles M. Schulz.

Solid wood and PVC spherical base.