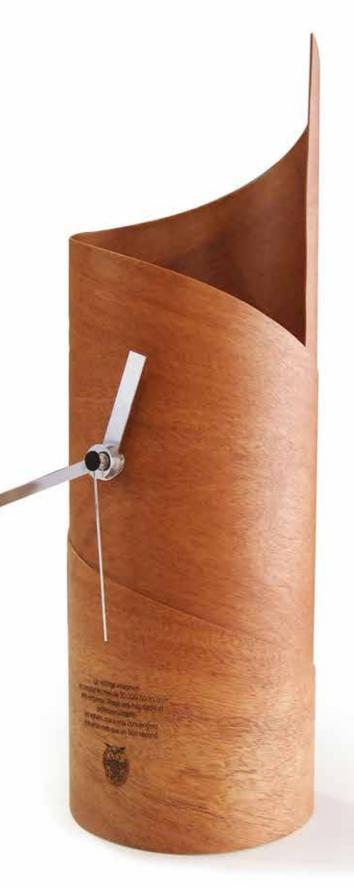

## Slice generation

by Josep Vera

If you're still wasting hours of your time, it's because you still don't know what life is really worth.

Charles Darwin

Wood and fiber glass

#### Finishes:

**Wood** Walnut and lacquered

**Needles** Wood and fiber glass

#### German UTS machinery

**Size:** 48 x 6 cm

### Slice generation Table clock