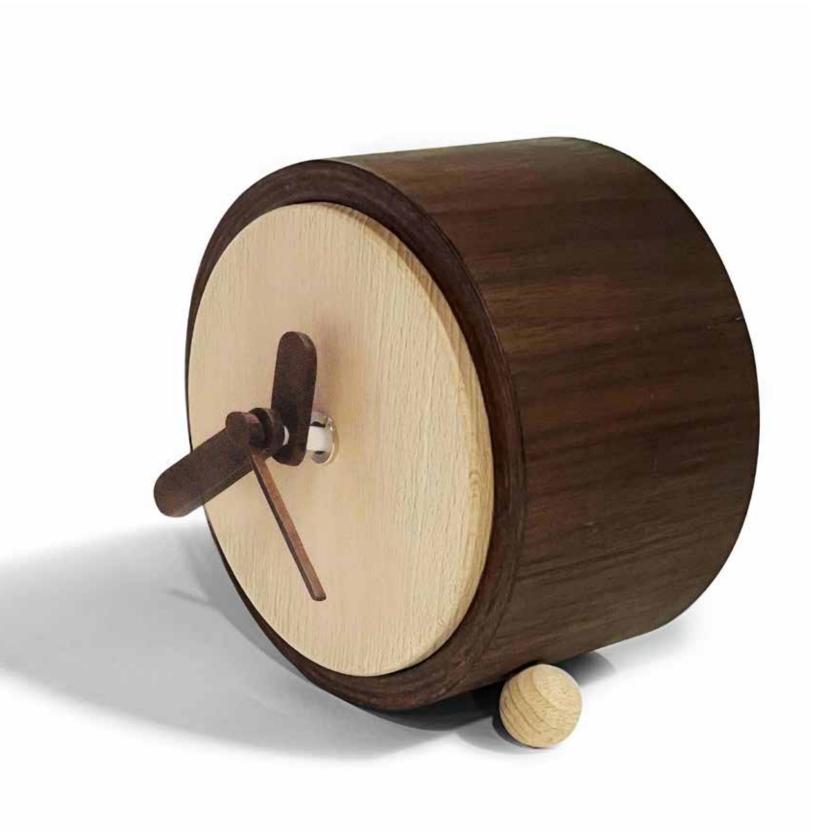

# Planet

by Josep Vera

Time is the best author, Always find a perfect ending.

Charles Chaplin

Solid wood

Finishes:

**Wood** Dibetou (African Walnut), Marine, Oak

> **Neddle** Celluloid ball

German UTS machinery

Size: 20 cm diameter x 20 cm diameter

Planet Desktop clock