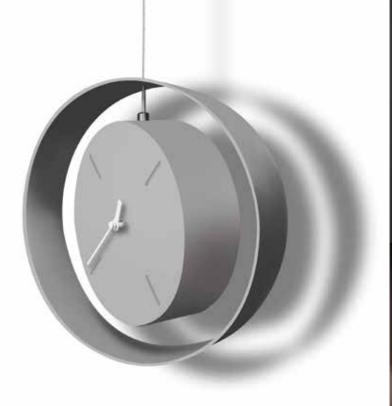

## Cove

by Josep Vera

El tiempo no es sino el espacio entre nuestros recuerdos

Henri-Frédéric Amiel

Wood Finishes:

**Wood** Walnut, Beech, Cedar

> **Needles** Chrome

### German UTS machinery

**Size:** 25 x 20 x 13 cm

Cove Table clock

Por desgracia, el reloj sigue andando, las horas siguen pasando. El pasado aumenta. El futuro se retira. Las posibilidades disminuyen, el arrepentimiento se amontona.