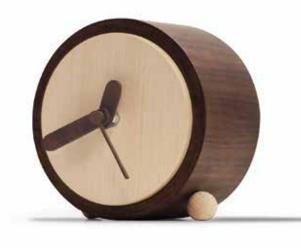

# Planet

by Josep Vera

Time is the best author, Always find a perfect ending.

Charles Chaplin

Solid wood

Finishes:

**Wood** Dibetou (African Walnut), Marine, Oak

> **Neddle** Celluloid ball

German UTS machinery

Size: 20 cm diameter x 20 cm diameter

Planet Desktop clock