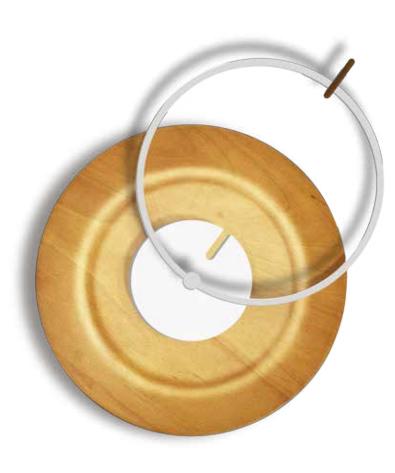

# Bowl

by Josep Vera

«Cuida los minutos y las horas se cuidarán de si mismas.»

Lord Chesterfield

Wood and fiber glass

Finishes:

**Wood** Walnut and lacquered

**Needles** Wood and fiber glass

### German UTS machinery

**Size:** 48 x 6 cm

Bowl Wallclock