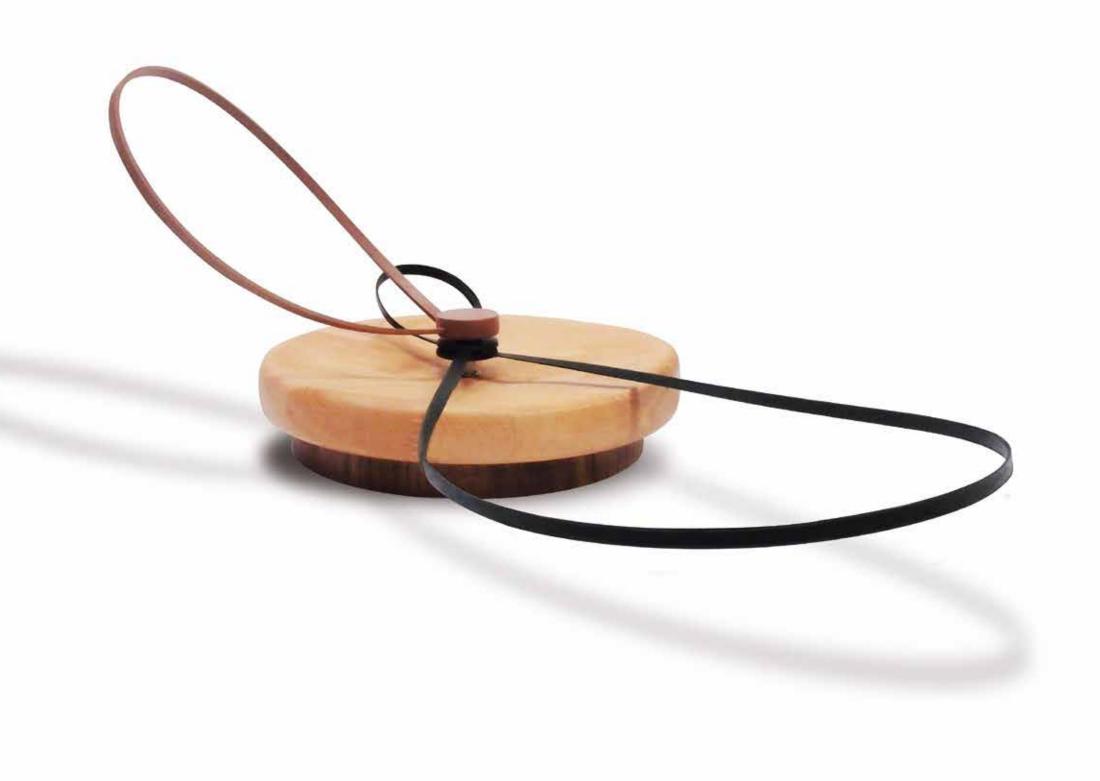

# Loop

by Josep Vera

Time offers us all the same opportunities. Each of us has the same minutes and hours a day.

Denis Waitley

**Description** Plywood sheets

Finishes:

**Wood** Beech, Oak, Walnut or Wenge

> **Neddles** White, Black or Chrome

### German UTS machinery

**Size:** 46 x 13 x 21 cm

Loop Desktop clock