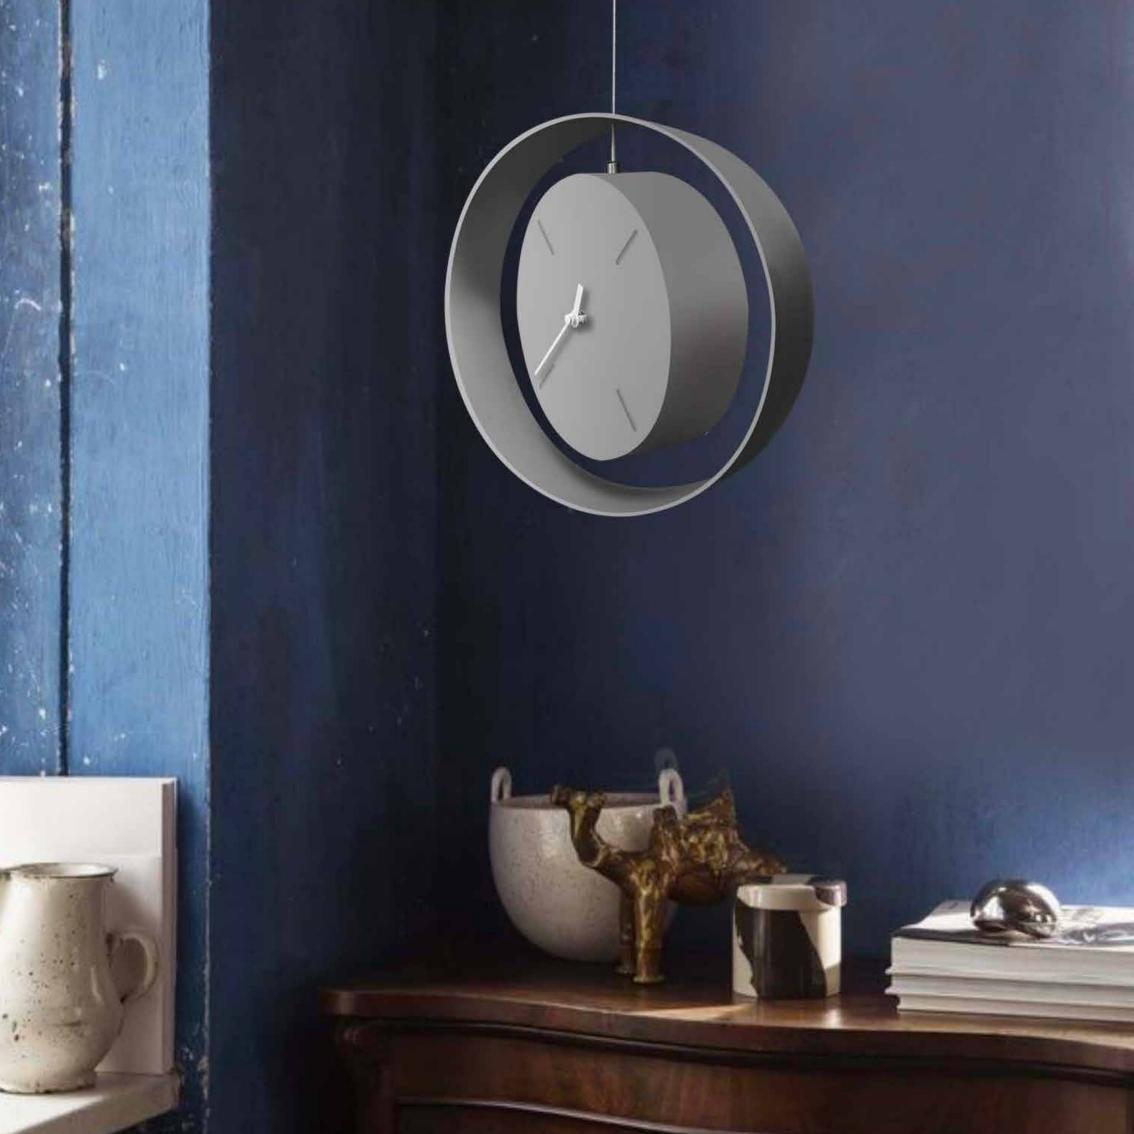

## Cove

by Josep Vera

El tiempo no es sino el espacio entre nuestros recuerdos

Henri-Frédéric Amiel

Wood Finishes:

**Wood** Walnut, Beech, Cedar

> **Needles** Chrome

### German UTS machinery

**Size:** 25 x 20 x 13 cm

Cove Table clock

Por desgracia, el reloj sigue andando, las horas siguen pasando. El pasado aumenta. El futuro se retira. Las posibilidades disminuyen, el arrepentimiento se amontona.