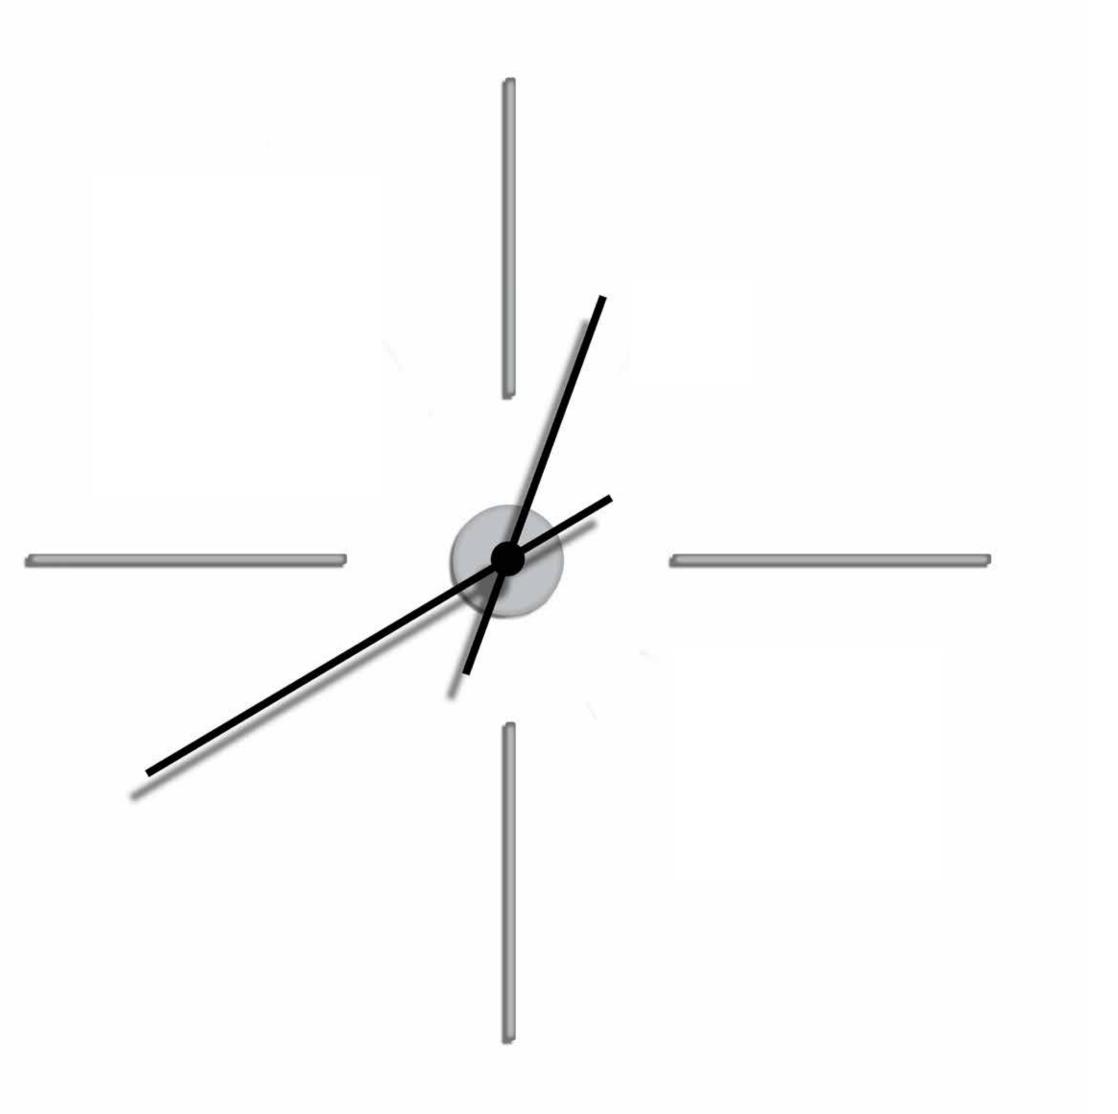

## Tact generation

by Josep Vera

Let's give time to time: for the glass to overflow it must first be filled.

Antonio Machado

DM wood with plywood sheets or lacquered.

Finishes:

**Lacquered** White, Black, Garnet, Pistachio, Orange or customized Optional: Gold, Silver or Bronze

> **Neddles** White, Black or Chrome

### German UTS machinery

**Size:** 18 x 12 x 15,5 cm 20 x 13 x 18 cm

Tact 18/20 Desktop clock