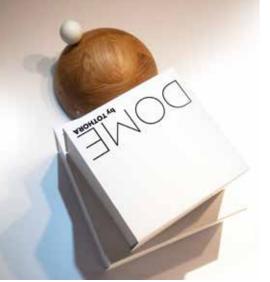

# Dome

by Josep Vera

The problem is that you think you have time.

Buda

Solid wood

Finishes:

**Wood** Dibetou (African Walnut), Marine, Oak

> **Lacquered** Consult

**Neddle** Celluloid ball

### German UTS machinery

**Size:** 16,5 diameter x 8 cm 20 diameter x 10 cm

Dome Desktop clock