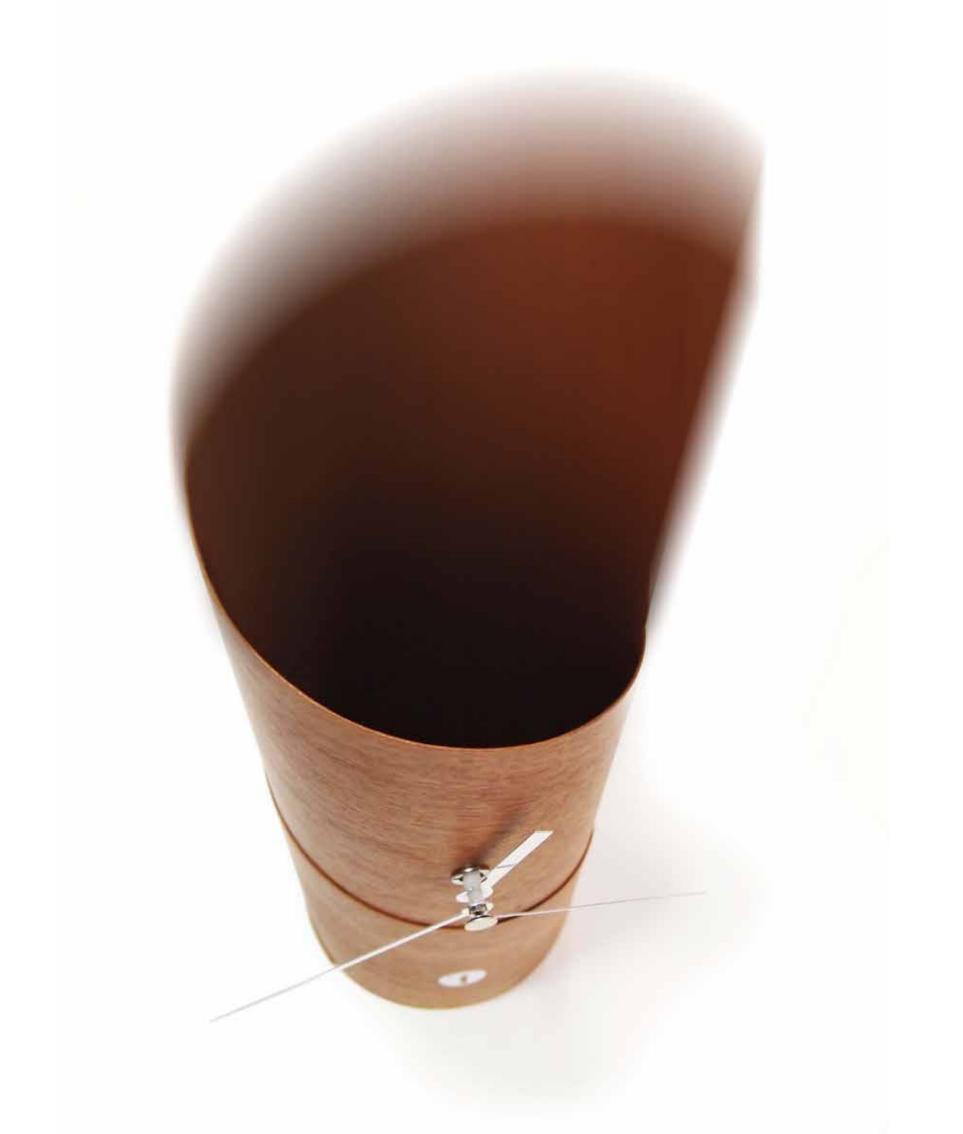

## Slice generation

by Josep Vera

If you're still wasting hours of your time, it's because you still don't know what life is really worth.

Charles Darwin

Wood and fiber glass

#### Finishes:

**Wood** Walnut and lacquered

**Needles** Wood and fiber glass

#### German UTS machinery

**Size:** 48 x 6 cm

### Slice generation Table clock