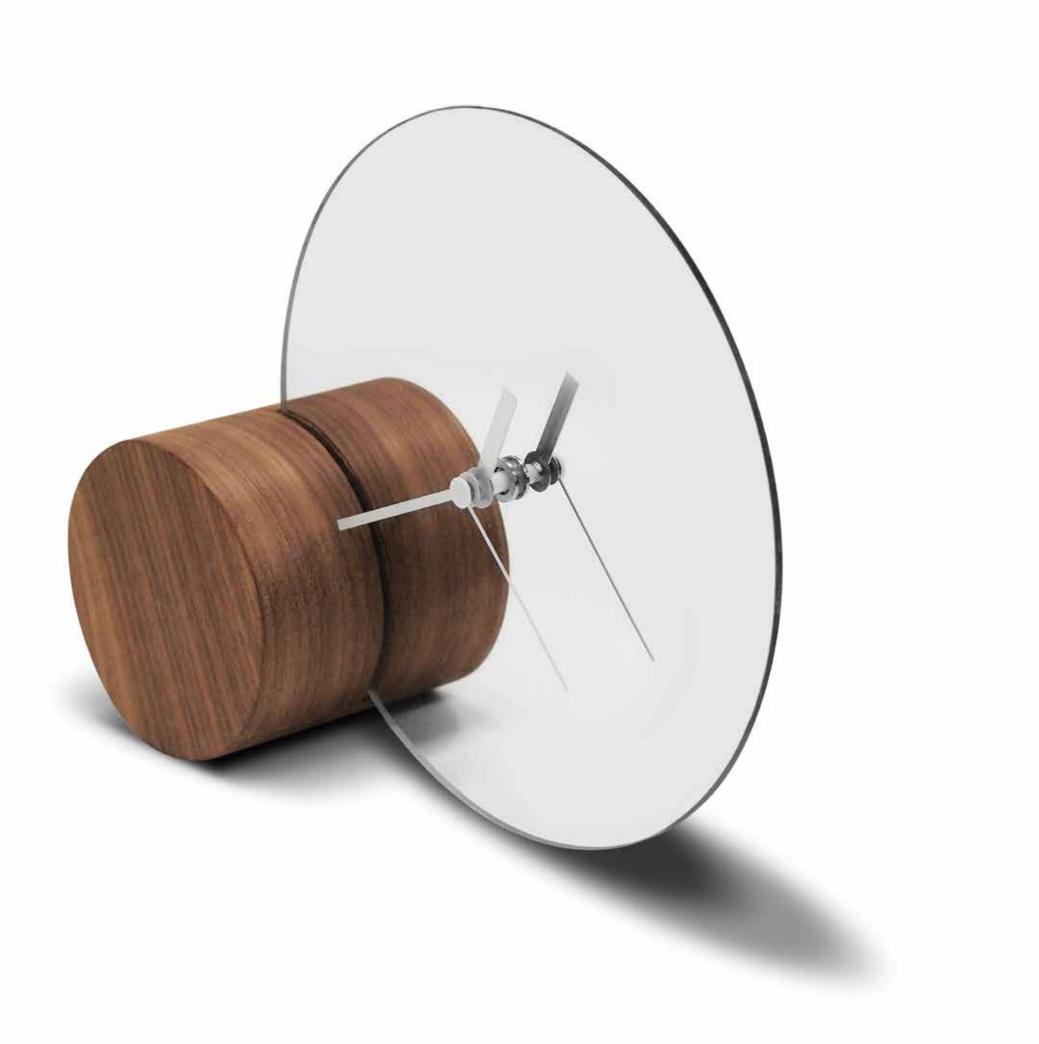

## Slice generation

by Josep Vera

If you're still wasting hours of your time, it's because you still don't know what life is really worth.

Charles Darwin

Wood and fiber glass

#### Finishes:

**Wood** Walnut and lacquered

**Needles** Wood and fiber glass

#### German UTS machinery

**Size:** 48 x 6 cm

### Slice generation Table clock