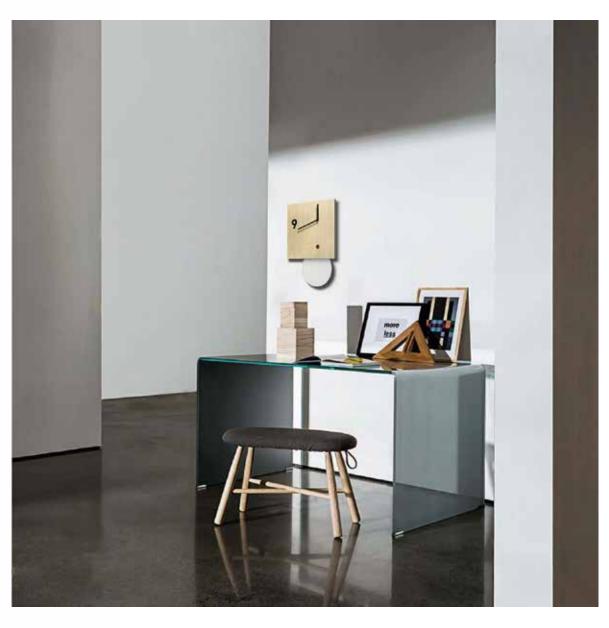

#### German UTS machinery

**Size:** 48 x 6 cm

### Slice generation Table clock