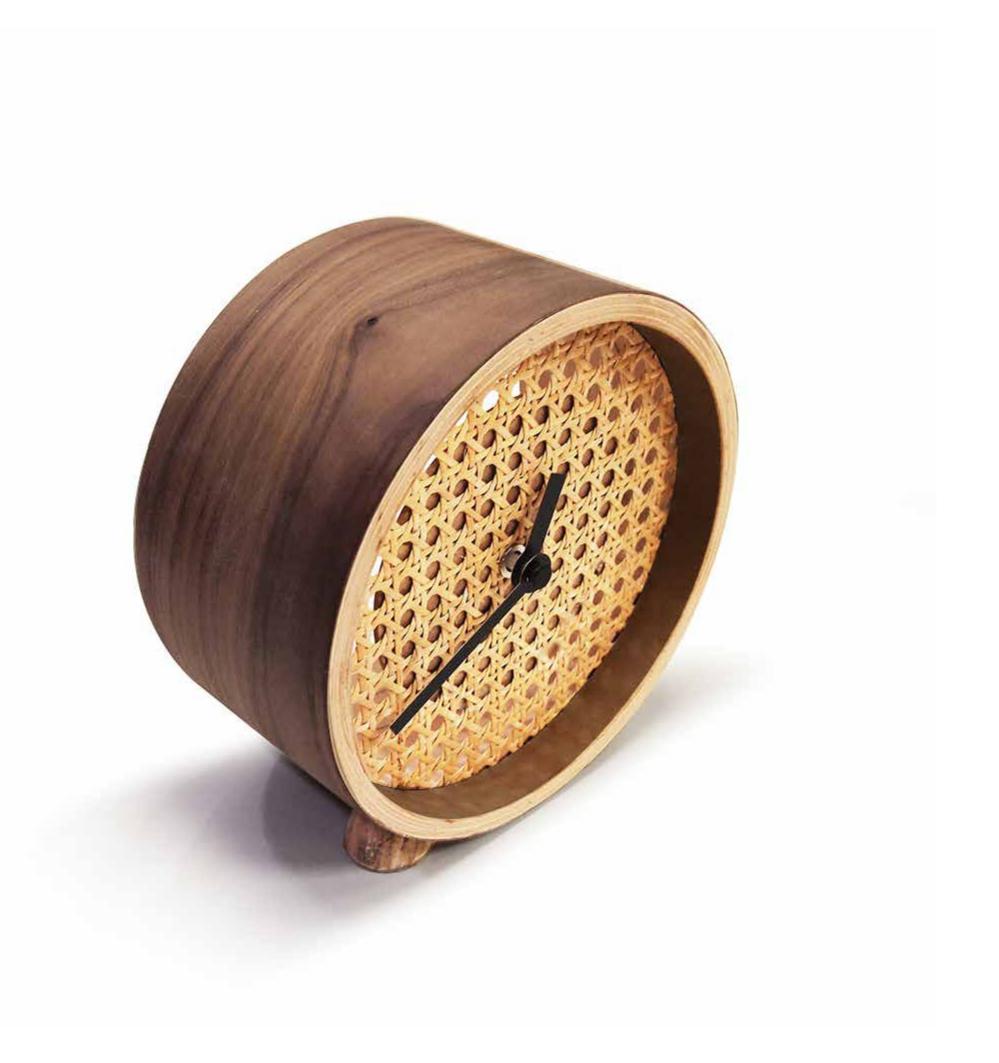

## Slice generation

by Josep Vera

If you're still wasting hours of your time, it's because you still don't know what life is really worth.

Charles Darwin

Wood and fiber glass

#### Finishes:

**Wood** Walnut and lacquered

**Needles** Wood and fiber glass

#### German UTS machinery

**Size:** 48 x 6 cm

### Slice generation Table clock