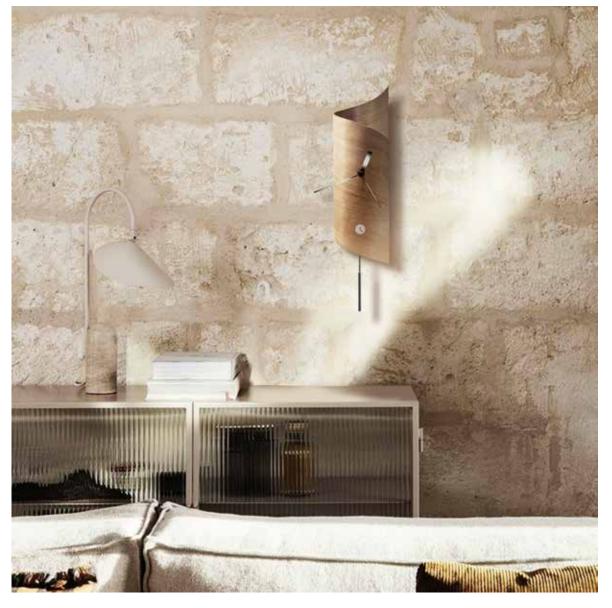

German UTS machinery

**Size:** 52 x diameter 12,8 cm

Wallsurf Wallclock

Time is an illusion.

Albert Einstein.

Solid wood

Finishes:

Wall base: Wood Lacquered White

**Needles** Beech, Walnut or lacquered black & white

## German UTS machinery

#### Size:

60 diameter x 8 cm 80 diameter x 8 cm 90 diameter x 8 cm

Papillon fly Wallclock

Without time there is no future, but with time you can miss the present.

Frank Sinatra

DM wood with plywood sheets or lacquered.