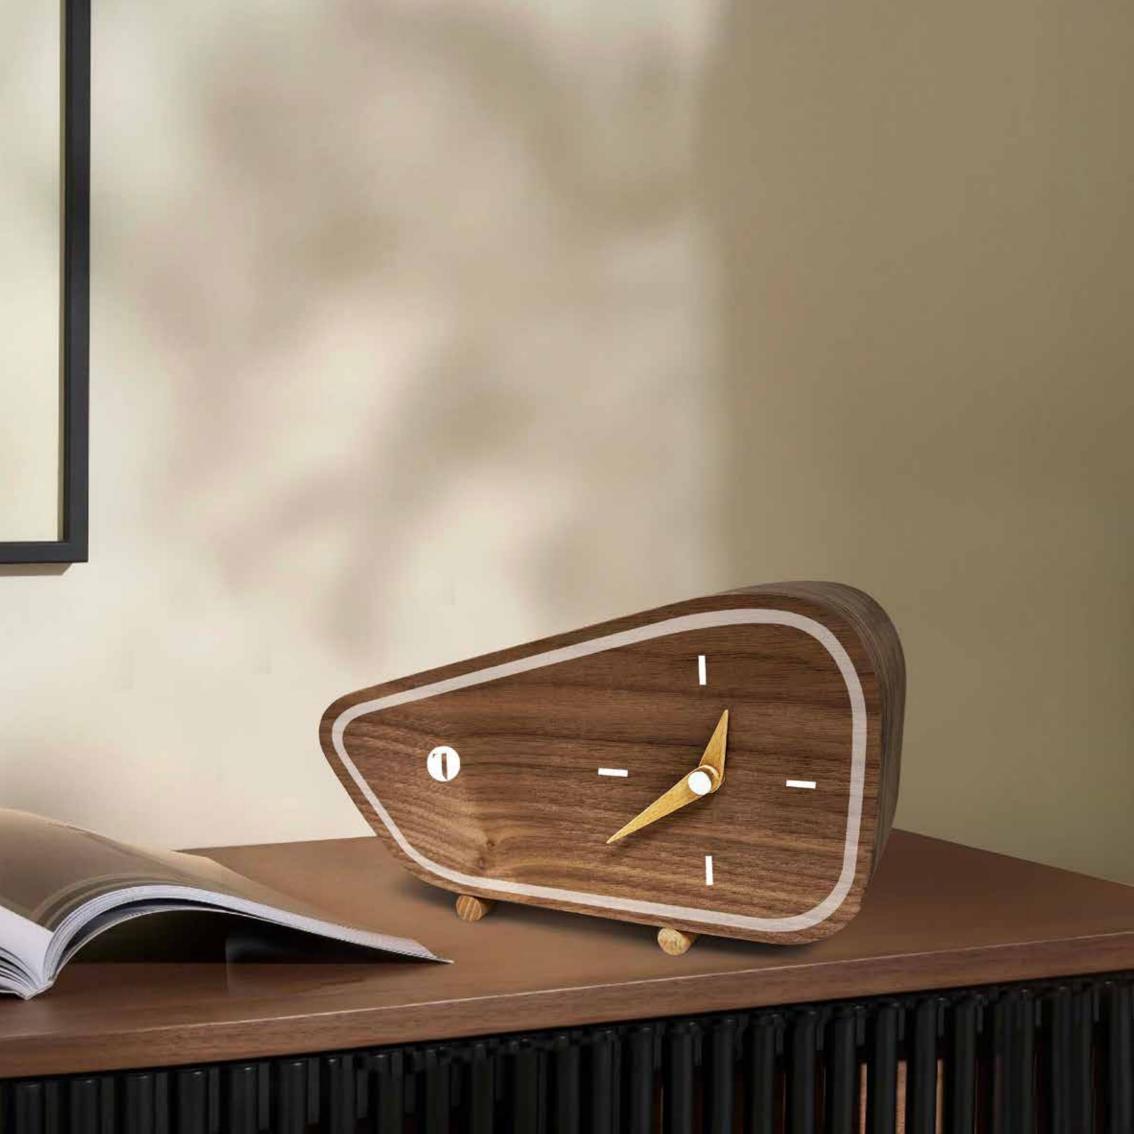

## Slice generation

by Josep Vera

If you're still wasting hours of your time, it's because you still don't know what life is really worth.

Charles Darwin

Wood and fiber glass

#### Finishes:

**Wood** Walnut and lacquered

**Needles** Wood and fiber glass

#### German UTS machinery

**Size:** 48 x 6 cm

### Slice generation Table clock