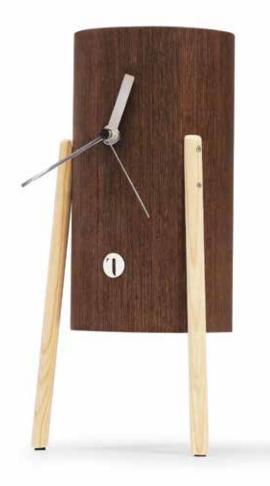

## Slice generation

by Josep Vera

If you're still wasting hours of your time, it's because you still don't know what life is really worth.

Charles Darwin

Wood and fiber glass

#### Finishes:

**Wood** Walnut and lacquered

**Needles** Wood and fiber glass

#### German UTS machinery

**Size:** 48 x 6 cm

### Slice generation Table clock