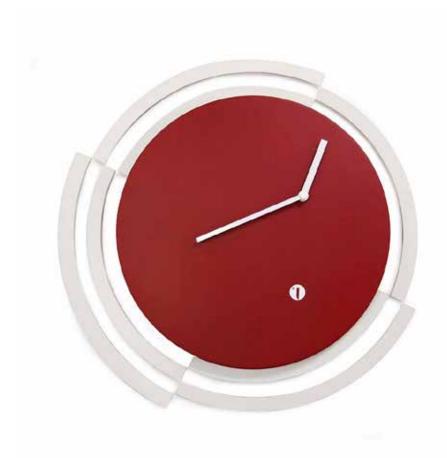

### Emotion

by Josep Vera

"If time is the most valuable, the loss of time is the greatest waste."

Benjamin Franklin

Solid wood and fiberglass

Finishes:

**Wood** Beech, Walnut

> **Needles** Solid wood

#### German UTS machinery

**Size:** 52 diameter x 6 cm

Emotion Wall clock