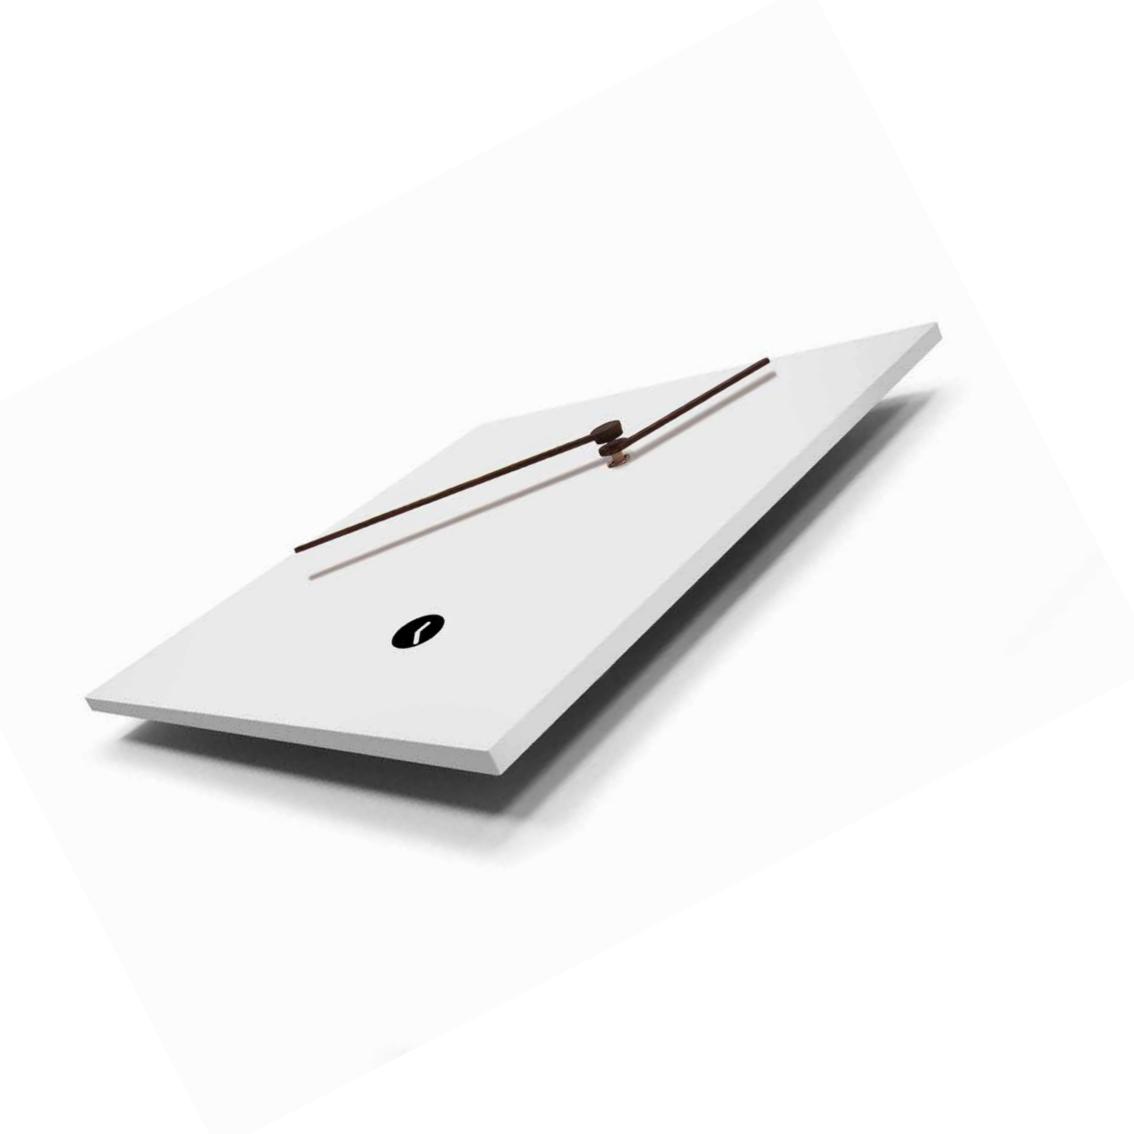

## Slice generation

by Josep Vera

If you're still wasting hours of your time, it's because you still don't know what life is really worth.

Charles Darwin

Wood and fiber glass

#### Finishes:

**Wood** Walnut and lacquered

**Needles** Wood and fiber glass

#### German UTS machinery

**Size:** 48 x 6 cm

### Slice generation Table clock