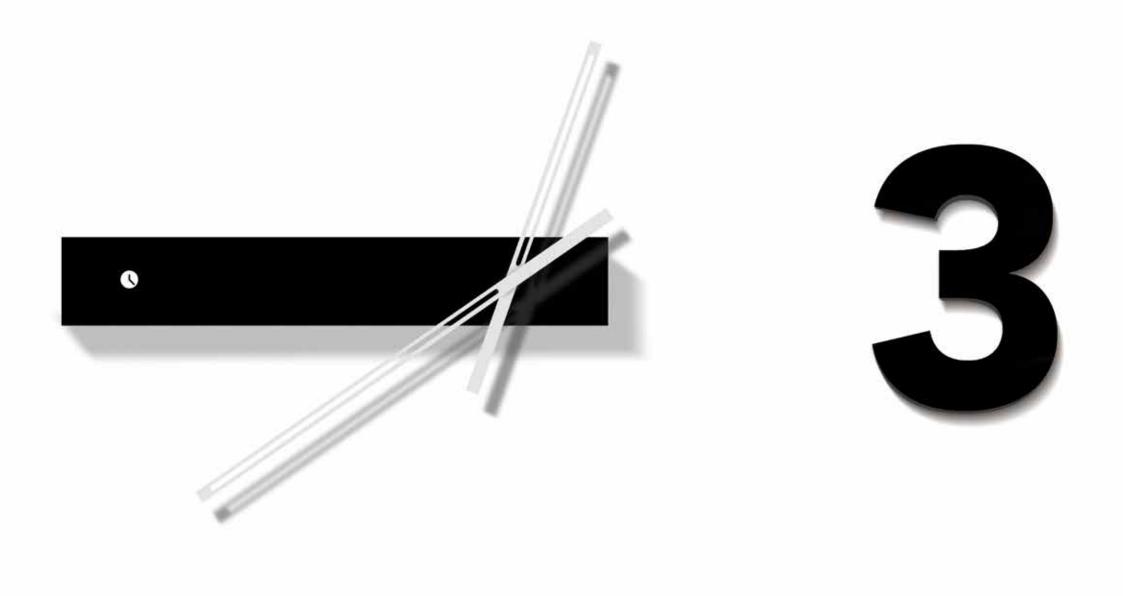

8 cm



Wallsurf Wallclock



Time is an illusion.

Albert Einstein.









Solid wood

Finishes:

Wall base: Wood Lacquered White

**Needles** Beech, Walnut or lacquered black & white

## German UTS machinery

#### Size:

60 diameter x 8 cm 80 diameter x 8 cm 90 diameter x 8 cm



Papillon fly Wallclock



Without time there is no future, but with time you can miss the present.

Frank Sinatra









DM wood with plywood sheets or lacquered.

Finishes:

Wood Beech, Oak, Walnut or Wenge

**Lacquered** White, Black, Garnet, Pistachio, Orange or customized

> **Neddles** White, Black or Silver

German UTS machinery

**Size:** 35 x 3,4 x 50 cm



Area candy Wallclock

## Track three

by Josep Vera

Unlike money, time cannot be saved to take advantage of it at another time.

Denis Waitley











Solid wood, DM wood with plywood sheets or lacquered.

Finishes:

**Wood** Beech, Oak, Walnut or Wenge

**Lacquered** White, Black, Garnet, Pistachio, Orange or customized Optional: Gold, Silver or Bronze

**Neddles** White, Black, Beech or Wenge

German UTS machinery

**Size:** diameter 114 x 6 cm



Track three Wallclock

# Boira

by Josep Vera

Time is always now.

James Baldwin









DM wood lacquered.

Finishes:

**Lacquered** White, Black, Garnet, Pistachio, Orange or customized Optional: Gold, Silver or Bronze

**Needles** White, Black or Chrome

### German UTS machinery

Size: 35 cm diameter (total 40 cm diameter)

> **Packaging:** Cardboard box 38 x 38 x 6 cm



Boira Wallclock



What is time? It is the current in which I fish.

Henry David Thoreau









Solid woo