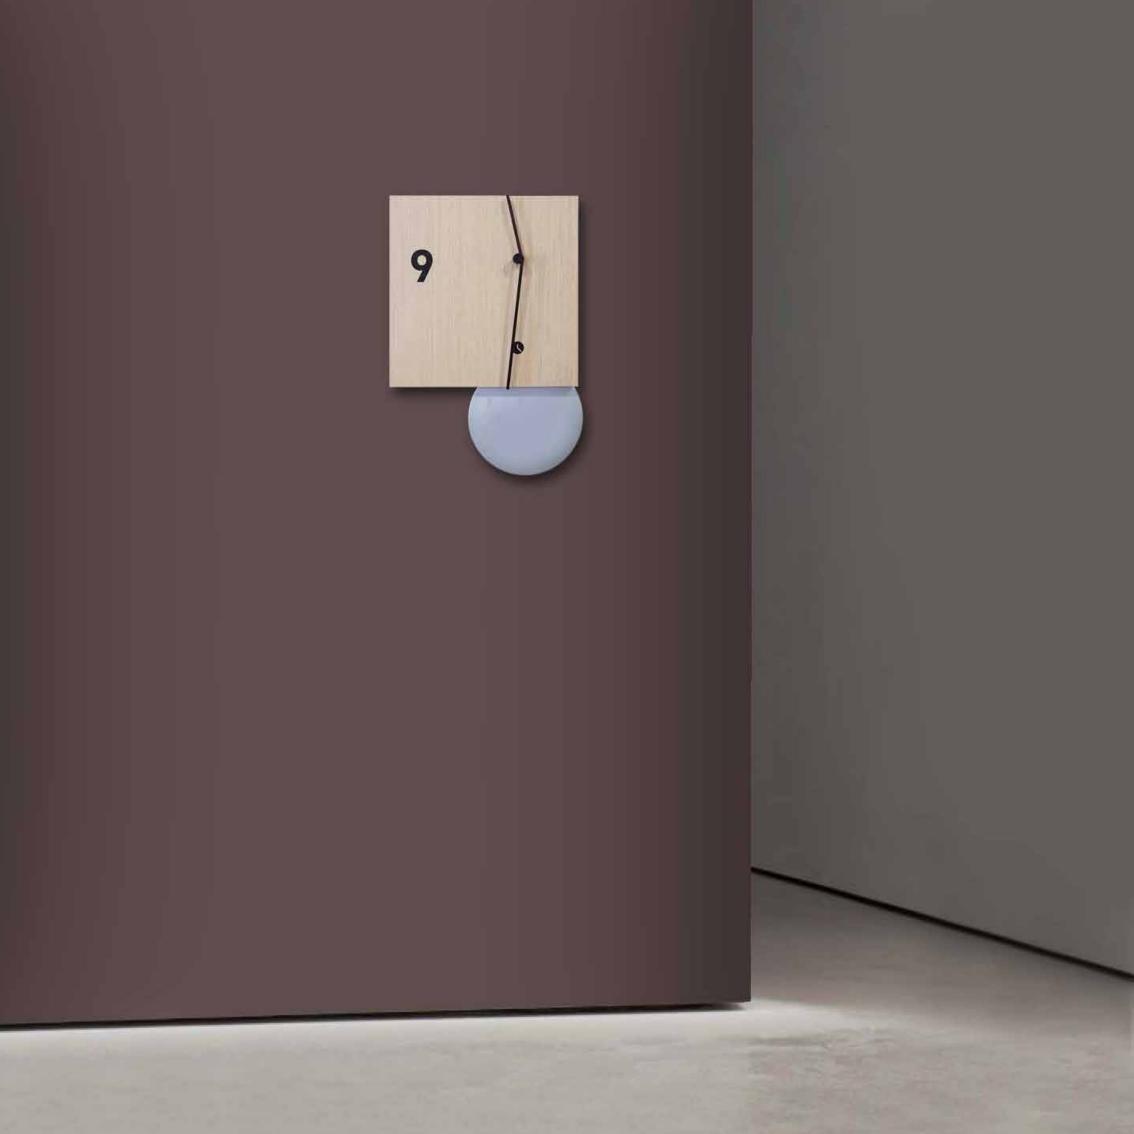

### Doom

by Josep Vera

Losing money is just that: losing money. However, losing time means losing your life.

Michael LeBoeuf

Wood and fiber glass

#### **Finishes:**

**Wood** Walnut and lacquered

**Needles** Wood and fiber glass

### German UTS machinery

**Size:** 48 x 20 cm

Doom Table clock