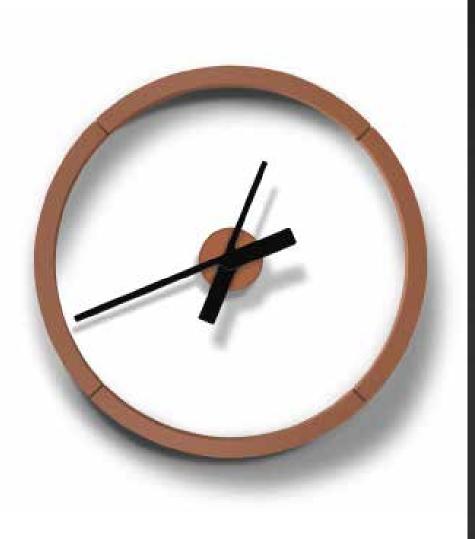

## Cove

by Josep Vera

El tiempo no es sino el espacio entre nuestros recuerdos

Henri-Frédéric Amiel

Wood Finishes:

**Wood** Walnut, Beech, Cedar

> **Needles** Chrome

### German UTS machinery

**Size:** 25 x 20 x 13 cm

Cove Table clock

Por desgracia, el reloj sigue andando, las horas siguen pasando. El pasado aumenta. El futuro se retira. Las posibilidades disminuyen, el arrepentimiento se amontona.