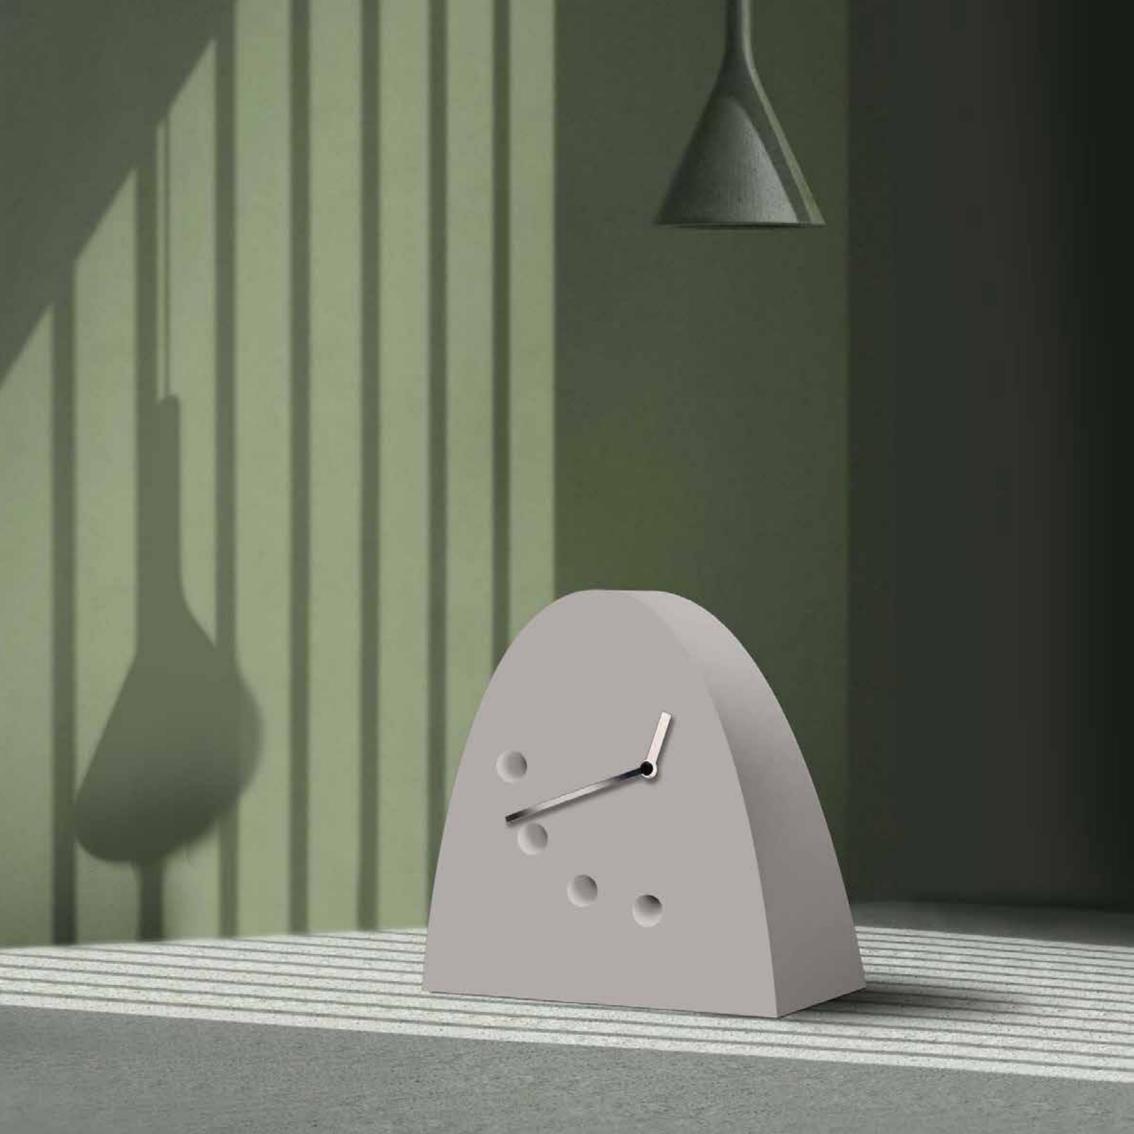

# Slice

by Josep Vera

It is said that time is a great teacher; the bad thing is that he is killing his disciples.

Hector Berlioz

DM wood with plywood sheets or lacquered.

Finishes:

**Wood** Beech, Oak, Walnut or Wenge

**Lacquered** White, Black, Garnet, Pistachio, Orange or customized Optional: Gold, Silver or Bronze

**Neddles** White, Black or Chrome

#### German UTS machinery

Size: 22/28 diameter x 8 cm 80 diameter x 12 cm

Slice Desktop and floor clock

Don't worry if the world ends tomorrow, in Australia it's already tomorrow.

Charles M. Schulz.

Solid wood and PVC spherical base.