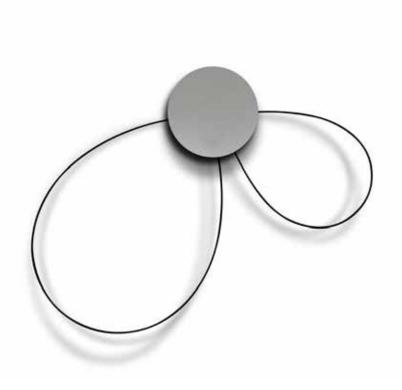

# Loop

by Josep Vera

Time offers us all the same opportunities. Each of us has the same minutes and hours a day.

Denis Waitley

**Description** Plywood sheets

Finishes:

**Wood** Beech, Oak, Walnut or Wenge

> **Neddles** White, Black or Chrome

### German UTS machinery

**Size:** 46 x 13 x 21 cm

Loop Desktop clock