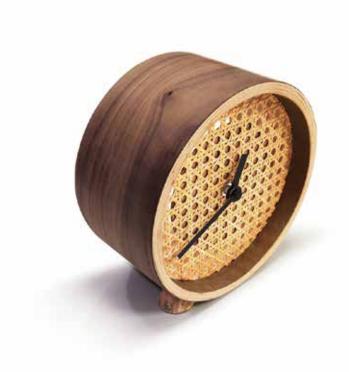

## Slice generation

by Josep Vera

If you're still wasting hours of your time, it's because you still don't know what life is really worth.

Charles Darwin

Wood and fiber glass

#### Finishes:

**Wood** Walnut and lacquered

**Needles** Wood and fiber glass

#### German UTS machinery

**Size:** 48 x 6 cm

### Slice generation Table clock