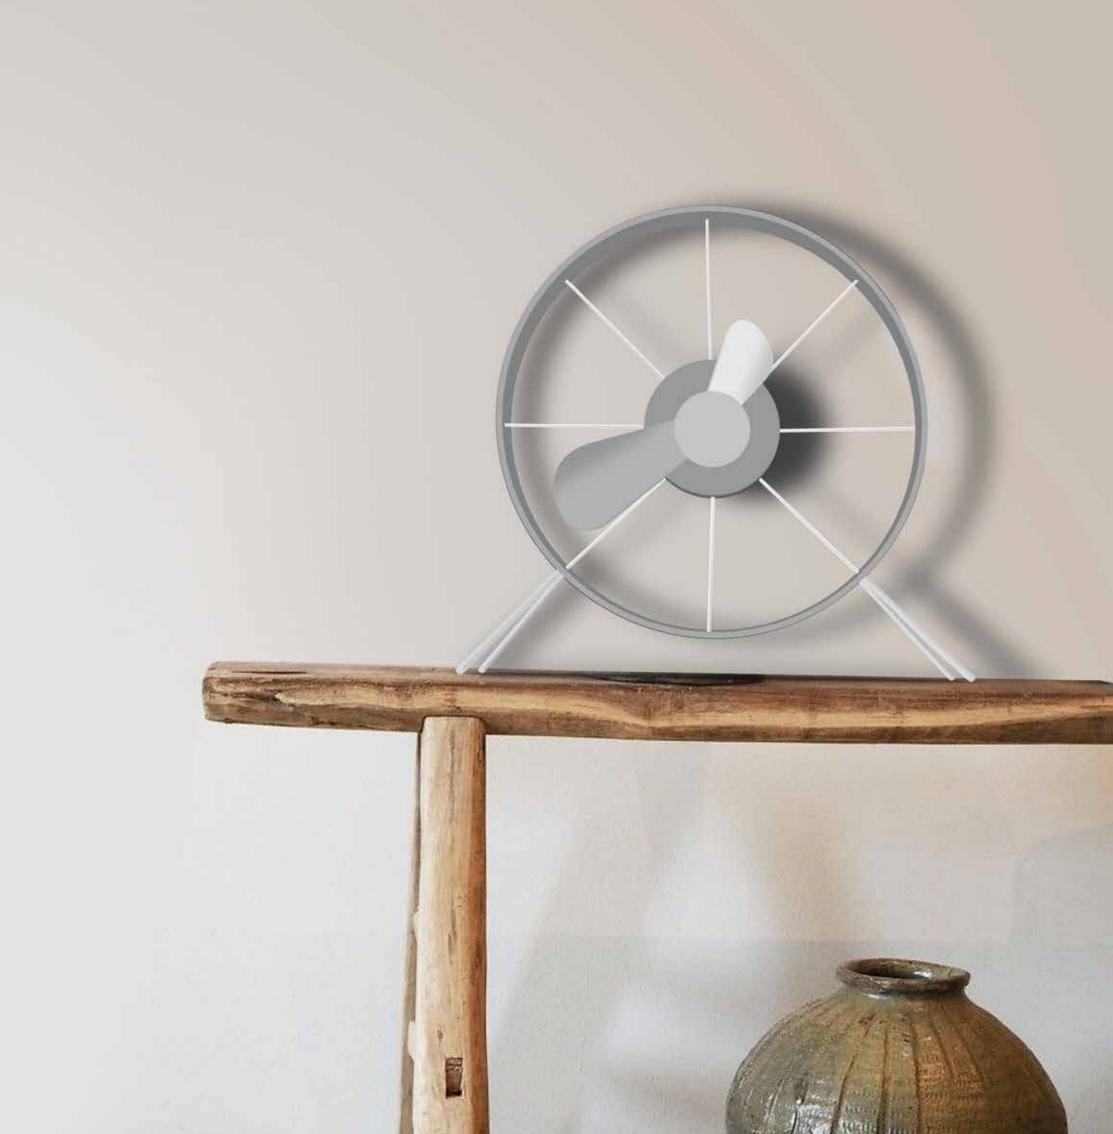

## Slice generation

by Josep Vera

If you're still wasting hours of your time, it's because you still don't know what life is really worth.

Charles Darwin

Wood and fiber glass

#### German UTS machinery

**Size:** 48 x 6 cm

### Slice generation Table clock