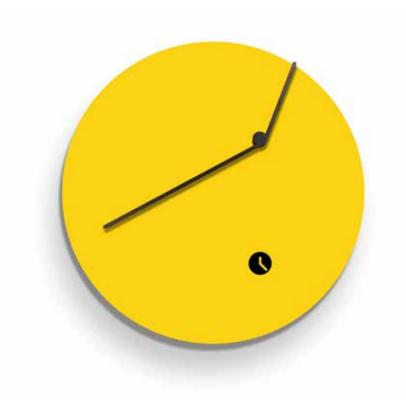

### Emotion

by Josep Vera

"If time is the most valuable, the loss of time is the greatest waste."

Benjamin Franklin

Solid wood and fiberglass

Finishes:

**Wood** Beech, Walnut

> **Needles** Solid wood

#### German UTS machinery

**Size:** 52 diameter x 6 cm

Emotion Wall clock