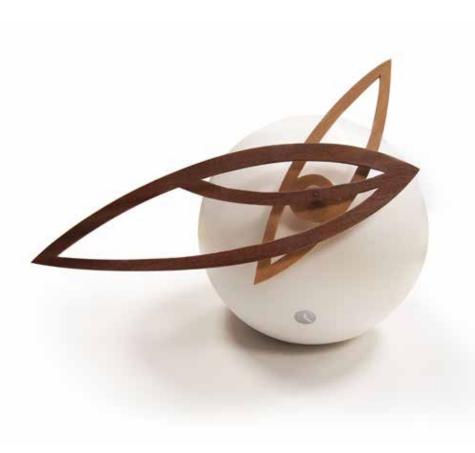

# Planet

by Josep Vera

Time is the best author, Always find a perfect ending.

Charles Chaplin

Solid wood

Finishes:

**Wood** Dibetou (African Walnut), Marine, Oak

> **Neddle** Celluloid ball

German UTS machinery

Size: 20 cm diameter x 20 cm diameter

Planet Desktop clock