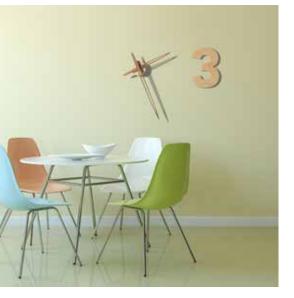

wood lacquered.

Finishes:

**Lacquered** Silver, Black or White

**Neddles** White, Black or Silver

German UTS machinery

Size: Diameter 100 x 8 cm



Gladiator cool Wallclock



by Josep Vera

Time is the measure of motion between two moments.

Aristóteles









Solid wood

Finishes:

**Lacquered** White, Black, Silver or customized

> **Neddles** Wallnut, White, Black or Silver

### German UTS machinery

**Size:** diameter 32 x 7 cm



Capriccio Wallclock

# Flower

by Josep Vera

I have no time to hurry.

John Wesley











Solid wood and DM wood with plywood sheets

Finishes:

**Wood** Beech, Wenge

**Lacquered** White, Black, Garnet or customized Optional: Gold, Silver or Bronze

> **Neddles** White, Black, Beech or Wenge

> > German UTS machinery

Size: diameter 114 x 6 cm



Flower Wallclock

# **Globus three**

by Josep Vera

Time is a mobile image of eternity.

Platón











DM wood with plywood sheets or lacquered.

Finishes:

**Wood** Beech, Oak, Walnut or Wenge

**Lacquered** White, Black, Garnet, Pistachio, Orange or customized

> **Neddles** White, Black or Silver

#### German UTS machinery

Size: Diameter 87 x 7 cm



Globus three Wallclock

# Glamour

by Josep Vera

Life is not a draft, you must live each day as if it will end tomorrow.

Wayne Dyer









DM wood lacquered.

Finishes:

**Lacquered** Gold, Silver, Bronze, White, Black, Garnet

> **Neddles** White, Black or Silver

### German UTS machinery

**Size:** Diameter 70 x 7 cm Diameter 100 x 8 cm



Glamour Wallclock



by Josep Vera

Do you love life Well, if you love life, don't waste