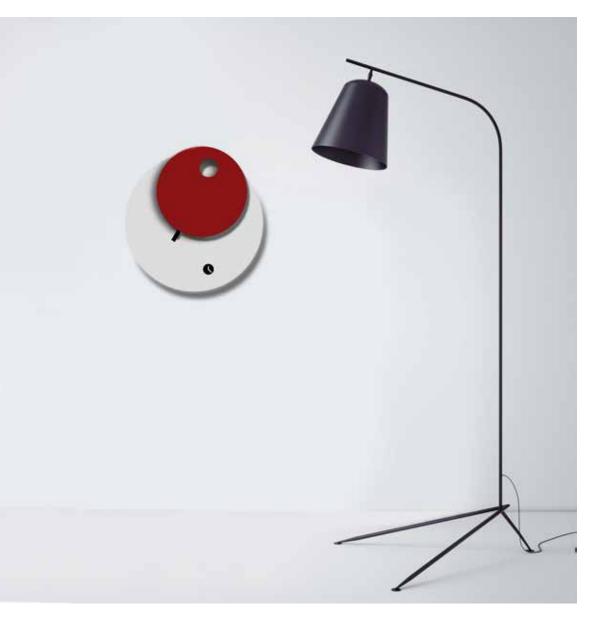

### Roulette

by Josep Vera

"If time is the most valuable, the loss of time is the greatest waste."

Benjamin Franklin

Solid wood and fiberglass

Finishes:

**Wood** Beech, Oak

**Needles** Solid wood and PVC

#### German UTS machinery

**Size:** 56 diameter x 9,5 cm

Roulette Wall clock

by Josep Vera

El tiempo y la memoria son verdaderos artistas; remodelan la realidad más cerca del deseo del corazón.

John Dewey

Wood