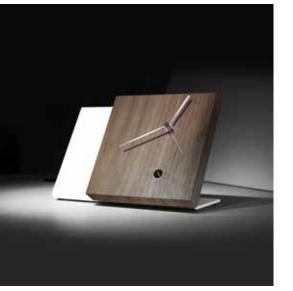

r the glass to overflow it must first be filled.

Antonio Machado









DM wood with plywood sheets or lacquered.

Finishes:

**Lacquered** White, Black, Garnet, Pistachio, Orange or customized Optional: Gold, Silver or Bronze

> **Neddles** White, Black or Chrome

### German UTS machinery

**Size:** 18 x 12 x 15,5 cm 20 x 13 x 18 cm



Tact 18/20 Desktop clock

### Tact mixt

by Josep Vera

Fortunate is the man who has time to wait.

Calderón de la Barca









DM wood with plywood sheets or lacquered and Methacrylate base.

#### Finishes:

Wood: Wenge, Oak, Walnut, Beech, Rustic

**Lacquered finishes:** Black, White, Garnet, Orange, Pistachio and other colours

Methacrylate base: Opaque White

**Neddles** White, Black or Chrome

#### German UTS machinery

**Size:** 25 x 12 x 18 cm



Tact mixt Desktop clock

### Box runner

by Josep Vera

All my possessions for a moment longer.

Isabel I









DM wood with plywood sheets or lacquered.

Finishes:

Rustic paint

**Neddles** White, Black or Chrome

German UTS machinery

**Size:** 32 x 28 x 28 cm



Box runner Desktop clock

## Boxlight

by Josep Vera

Remembering is the only way to stop time.

Jaroslav Seifert









DM wood with plywood sheets or lacquered.

#### Finishes:

**Wood** Beech, Oak, Walnut or Wenge

**Lacquered** White, Black, Garnet, Pistachio, Orange or customized Optional: Gold, Silver or Bronze

**Neddles** White, Black or Chrome

### German UTS machinery

**Led light:** premium led bulb, large standard opening E27 10 W Voltage 180-265 V

**Size:** 32 x 28 x 28 cm



Box light Desktop clock

### Bo