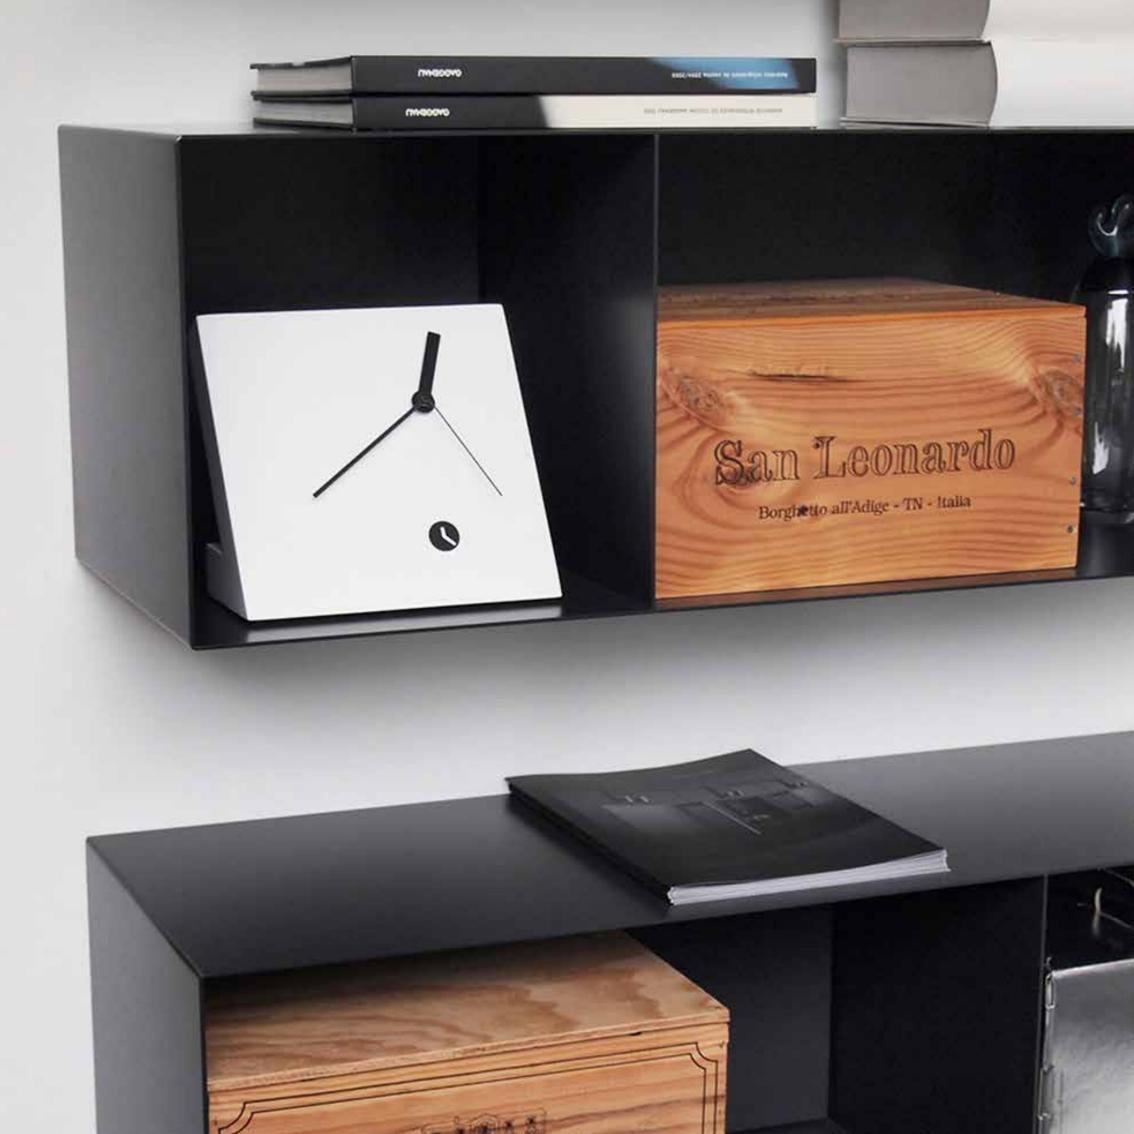

top clock

# Loop

by Josep Vera

Time offers us all the same opportunities. Each of us has the same minutes and hours a day.

Denis Waitley









**Description** Plywood sheets

Finishes:

**Wood** Beech, Oak, Walnut or Wenge

> **Neddles** White, Black or Chrome

### German UTS machinery

**Size:** 46 x 13 x 21 cm



Loop Desktop clock

## Surf

by Josep Vera

A man who allows himself to waste an hour of his time has not discovered the value of life.

Charles Darwin









Plywood sheets

Finishes:

**Wood** Beech, Oak, Walnut or Wenge

> **Neddles** White, Black or Chrome

### German UTS machinery

**Size:** 40 x diameter 12,8 cm



Surf Desktop clock

## Tact generation

by Josep Vera

Let's give time to time: for the glass to overflow it must first be filled.

Antonio Machado









DM wood with plywood sheets or lacquered.

Finishes:

**Lacquered** White, Black, Garnet, Pistachio, Orange or customized Optional: Gold, Silver or Bronze

> **Neddles** White, Black or Chrome

### German UTS machinery

**Size:** 18 x 12 x 15,5 cm 20 x 13 x 18 cm



Tact 18/20 Desktop clock

### Tact mixt

by Josep Vera

Fortunate is the man who has time to wait.

Calderón de la Barca









DM wood with plywood sheets or lacquered and Methacrylate base.

#### Finishes:

Wood: Wenge, Oak, Walnut, Beech, Rustic

**Lacquered finishes:** Black, White, Garnet, Orange, Pistachio and other colours

Methacrylate base: Opaque White

**Neddles** White, Black or Chrome

#### German UTS machinery

**Size:** 25 x 12 x 18 cm



Tact mixt Desktop clock

### Box runner

by Josep Vera

All my poss