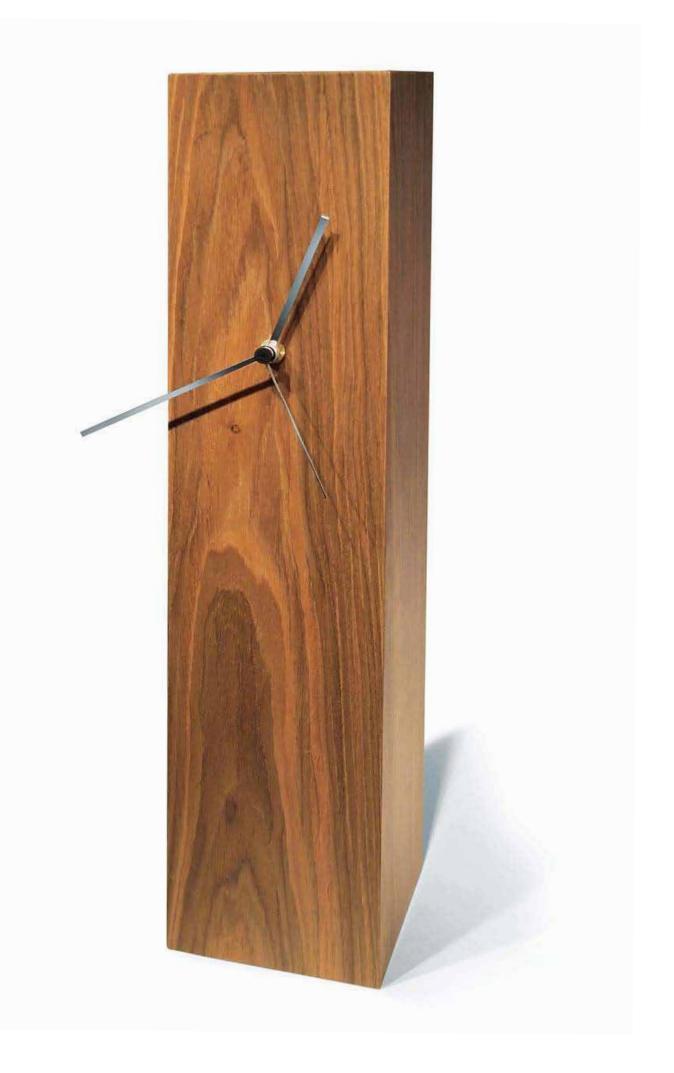

## Cove

by Josep Vera

El tiempo no es sino el espacio entre nuestros recuerdos

Henri-Frédéric Amiel

Wood Finishes:

**Wood** Walnut, Beech, Cedar

> **Needles** Chrome

### German UTS machinery

**Size:** 25 x 20 x 13 cm

Cove Table clock

Por desgracia, el reloj sigue andando, las horas siguen pasando. El pasado aumenta. El futuro se retira. Las posibilidades disminuyen, el arrepentimiento se amontona.