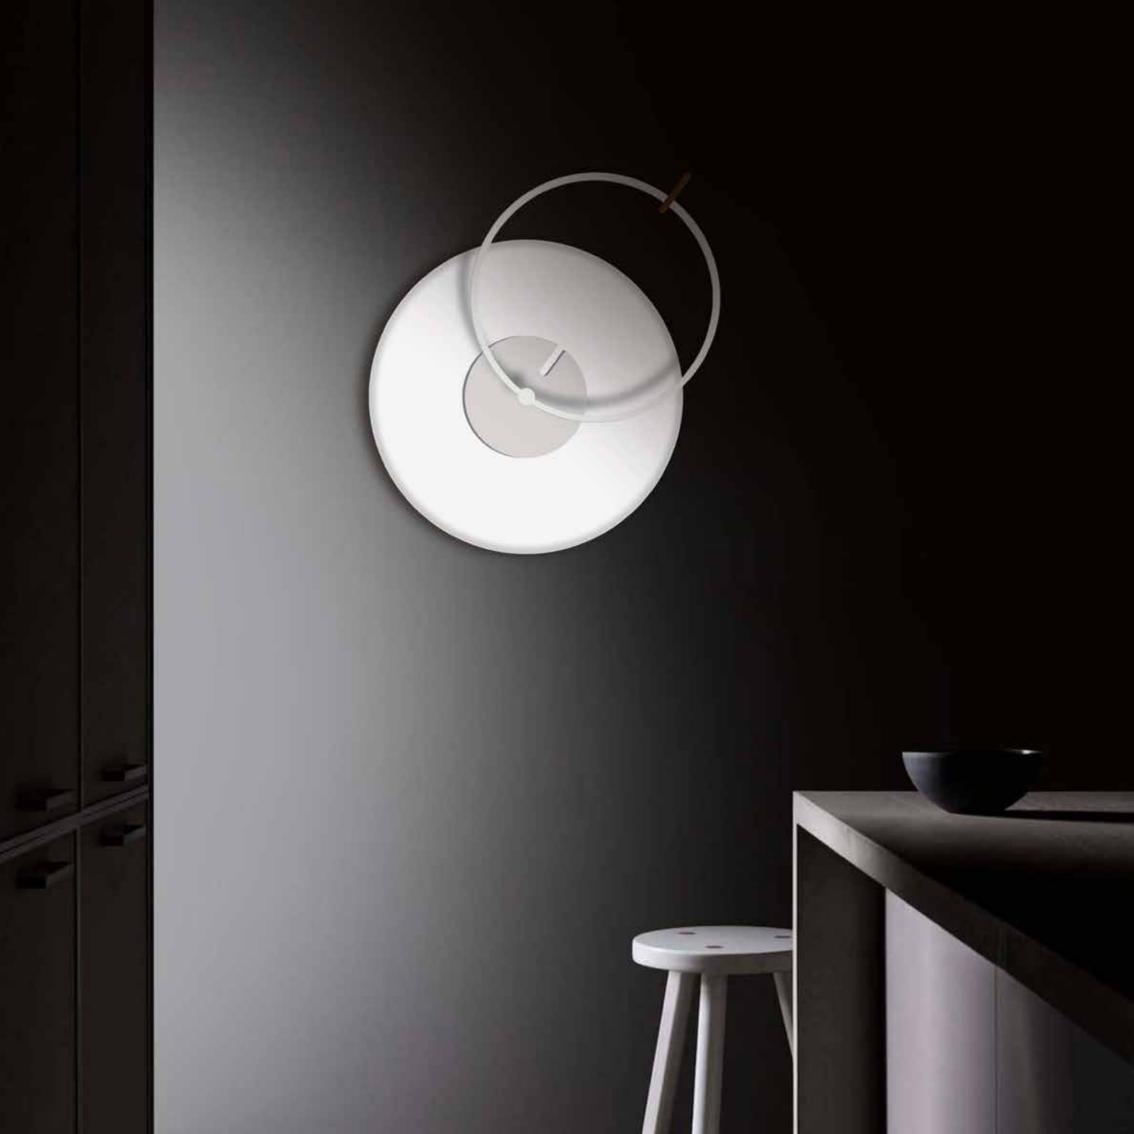

# Bowl

by Josep Vera

«Cuida los minutos y las horas se cuidarán de si mismas.»

Lord Chesterfield

Wood and fiber glass

Finishes:

**Wood** Walnut and lacquered

**Needles** Wood and fiber glass

### German UTS machinery

**Size:** 48 x 6 cm

Bowl Wallclock