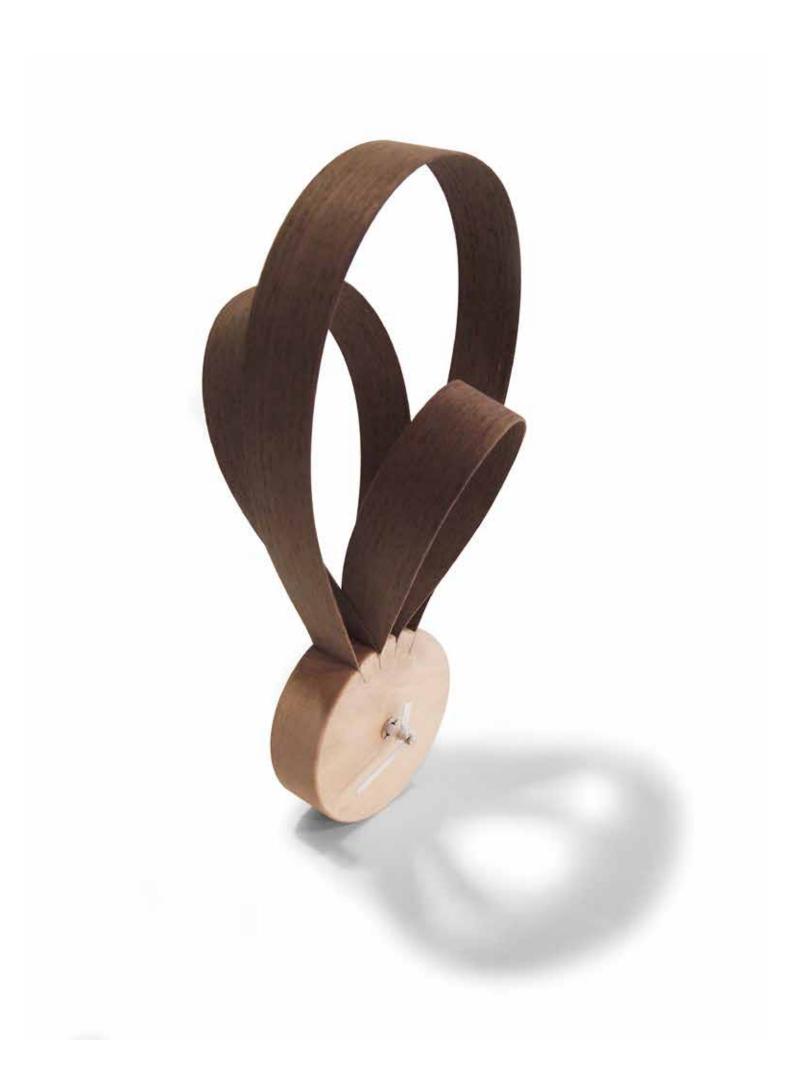

## Slice generation

by Josep Vera

If you're still wasting hours of your time, it's because you still don't know what life is really worth.

Charles Darwin

Wood and fiber glass

#### Finishes:

**Wood** Walnut and lacquered

**Needles** Wood and fiber glass

#### German UTS machinery

**Size:** 48 x 6 cm

### Slice generation Table clock