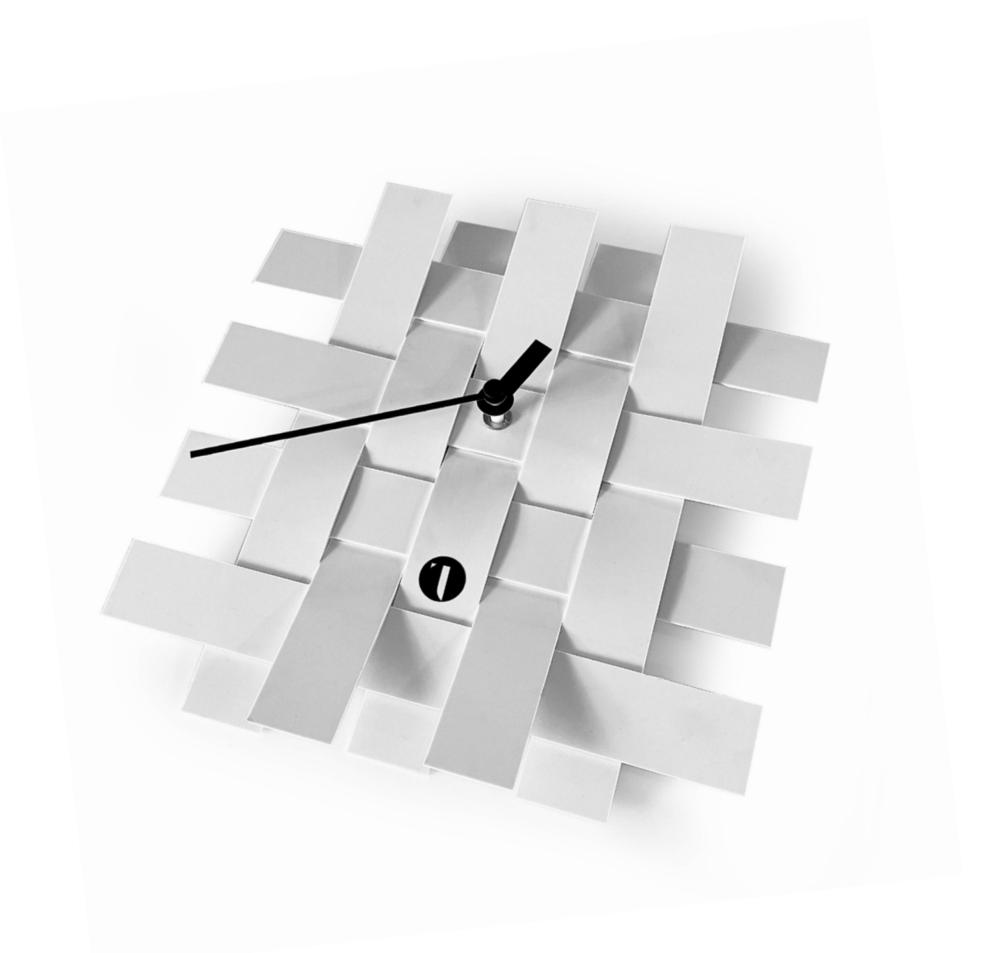

**Needles** Black or Chrome

German UTS machinery

**Size:** 21 x 35 cm

Mirror Table clock

by Josep Vera

Time is what prevents things from happening at the same time.

Ray Cummings

Solid fiberglass

Finishes:

**Wood** Fiberglass

**Needles** Black metal

## German UTS machinery

**Size:** 27 x 27 x 5 cm 40 x 40 x 6 cm

Fancy Wall clock