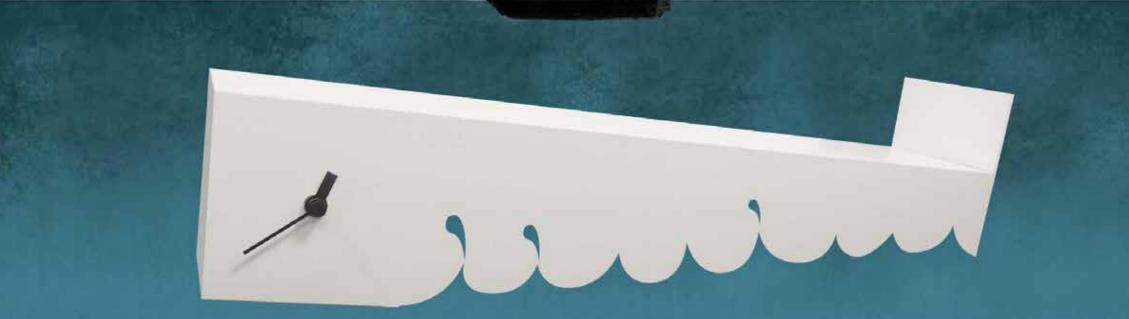

# Slice

by Josep Vera

It is said that time is a great teacher; the bad thing is that he is killing his disciples.

Hector Berlioz

DM wood with plywood sheets or lacquered.

Finishes:

**Wood** Beech, Oak, Walnut or Wenge

**Lacquered** White, Black, Garnet, Pistachio, Orange or customized Optional: Gold, Silver or Bronze

**Neddles** White, Black or Chrome

#### German UTS machinery

Size: 22/28 diameter x 8 cm 80 diameter x 12 cm

Slice Desktop and floor clock

Don't worry if the world ends tomorrow, in Australia it's already tomorrow.

Charles M. Schulz.

Solid wood and PVC spherical base.