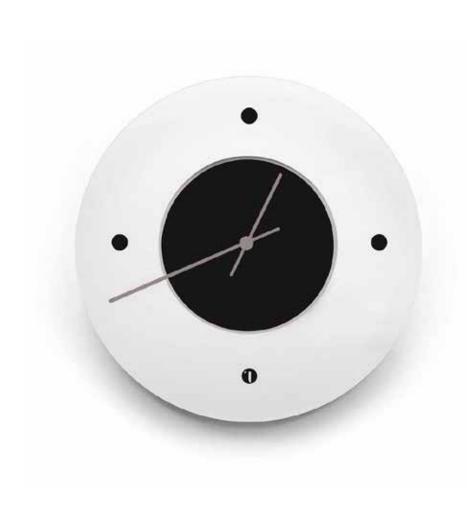

### Emotion

by Josep Vera

"If time is the most valuable, the loss of time is the greatest waste."

Benjamin Franklin

Solid wood and fiberglass

Finishes:

**Wood** Beech, Walnut

> **Needles** Solid wood

#### German UTS machinery

**Size:** 52 diameter x 6 cm

Emotion Wall clock