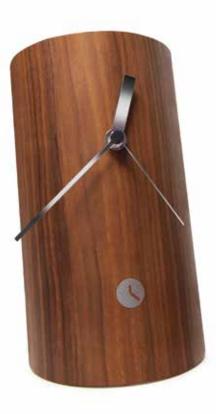

## Slice generation

by Josep Vera

If you're still wasting hours of your time, it's because you still don't know what life is really worth.

Charles Darwin

Wood and fiber glass

#### Finishes:

**Wood** Walnut and lacquered

**Needles** Wood and fiber glass

#### German UTS machinery

**Size:** 48 x 6 cm

### Slice generation Table clock