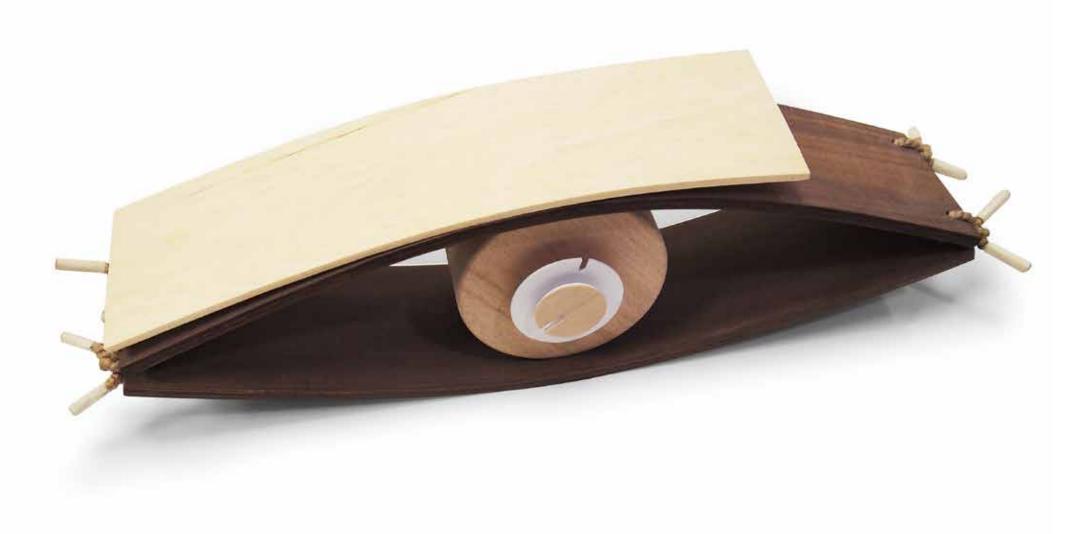

## Slice generation

by Josep Vera

If you're still wasting hours of your time, it's because you still don't know what life is really worth.

Charles Darwin

Wood and fiber glass

#### Finishes:

**Wood** Walnut and lacquered

**Needles** Wood and fiber glass

#### German UTS machinery

**Size:** 48 x 6 cm

### Slice generation Table clock