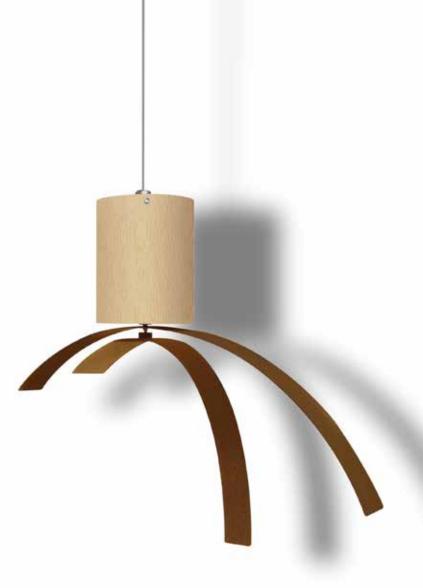

## Slice generation

by Josep Vera

If you're still wasting hours of your time, it's because you still don't know what life is really worth.

Charles Darwin

Wood and fiber glass

#### Finishes:

**Wood** Walnut and lacquered

**Needles** Wood and fiber glass

#### German UTS machinery

**Size:** 48 x 6 cm

### Slice generation Table clock