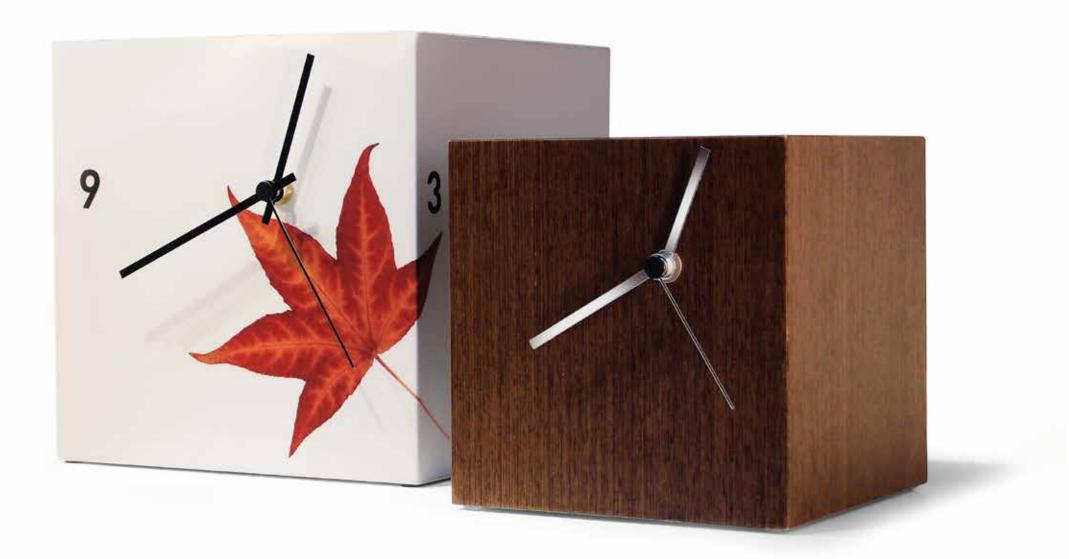

## Slice generation

by Josep Vera

If you're still wasting hours of your time, it's because you still don't know what life is really worth.

Charles Darwin

Wood and fiber glass

#### Finishes:

**Wood** Walnut and lacquered

**Needles** Wood and fiber glass

#### German UTS machinery

**Size:** 48 x 6 cm

### Slice generation Table clock