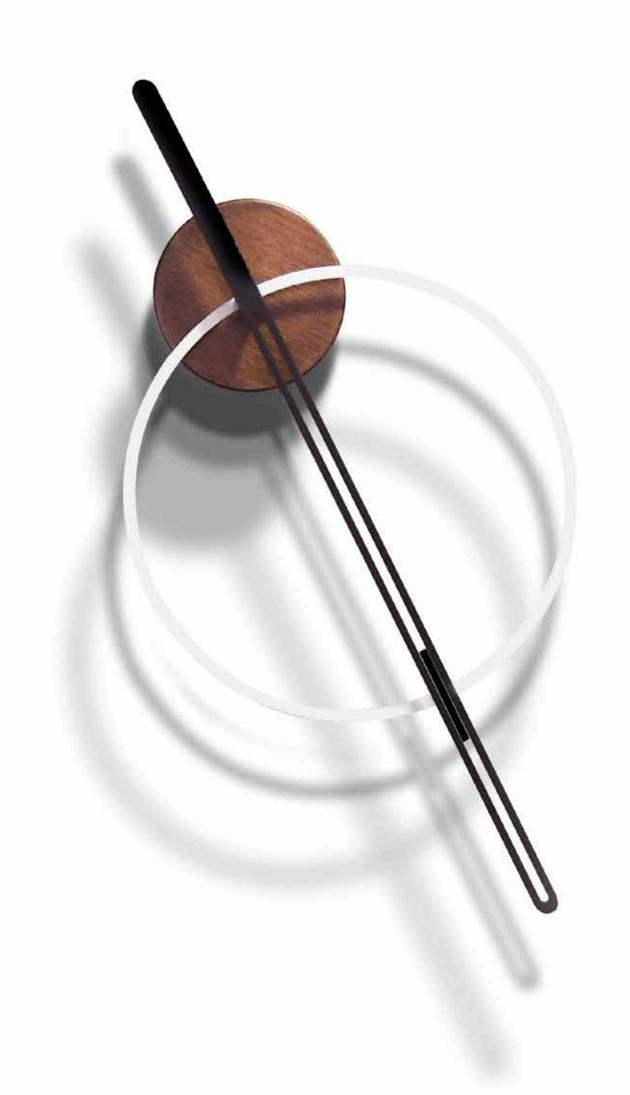

### Emotion

by Josep Vera

"If time is the most valuable, the loss of time is the greatest waste."

Benjamin Franklin

Solid wood and fiberglass

Finishes:

**Wood** Beech, Walnut

> **Needles** Solid wood

#### German UTS machinery

**Size:** 52 diameter x 6 cm

Emotion Wall clock