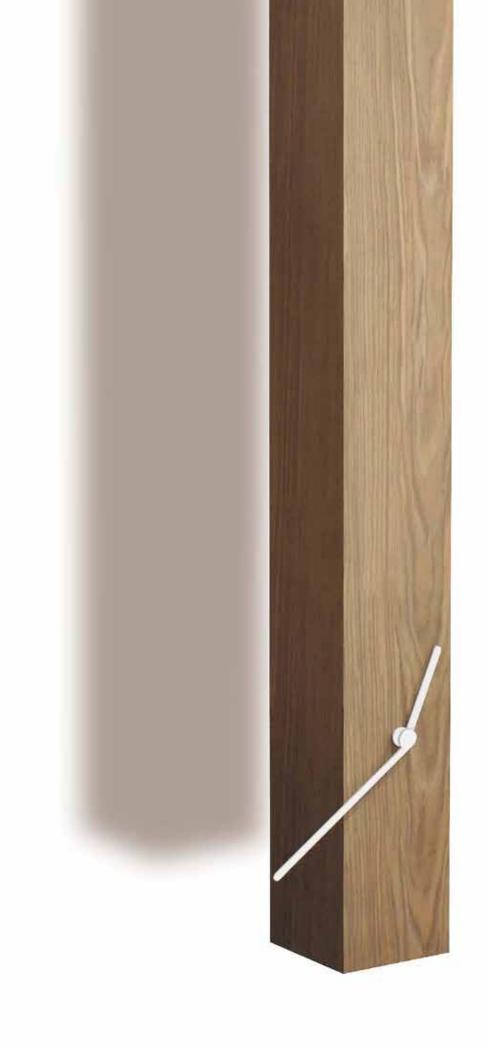

# Belinda

by Josep Vera

If you only think about yesterday you will not be able to have a tomorrow.

Charles Kettering.

Solid wood

Finishes:

**Lacquered** White, Black, Gold, Silver or Bronze

> **Needles** White fiberglass

German UTS machinery

**Size:** 120 x 8 cm

Belinda Table clock