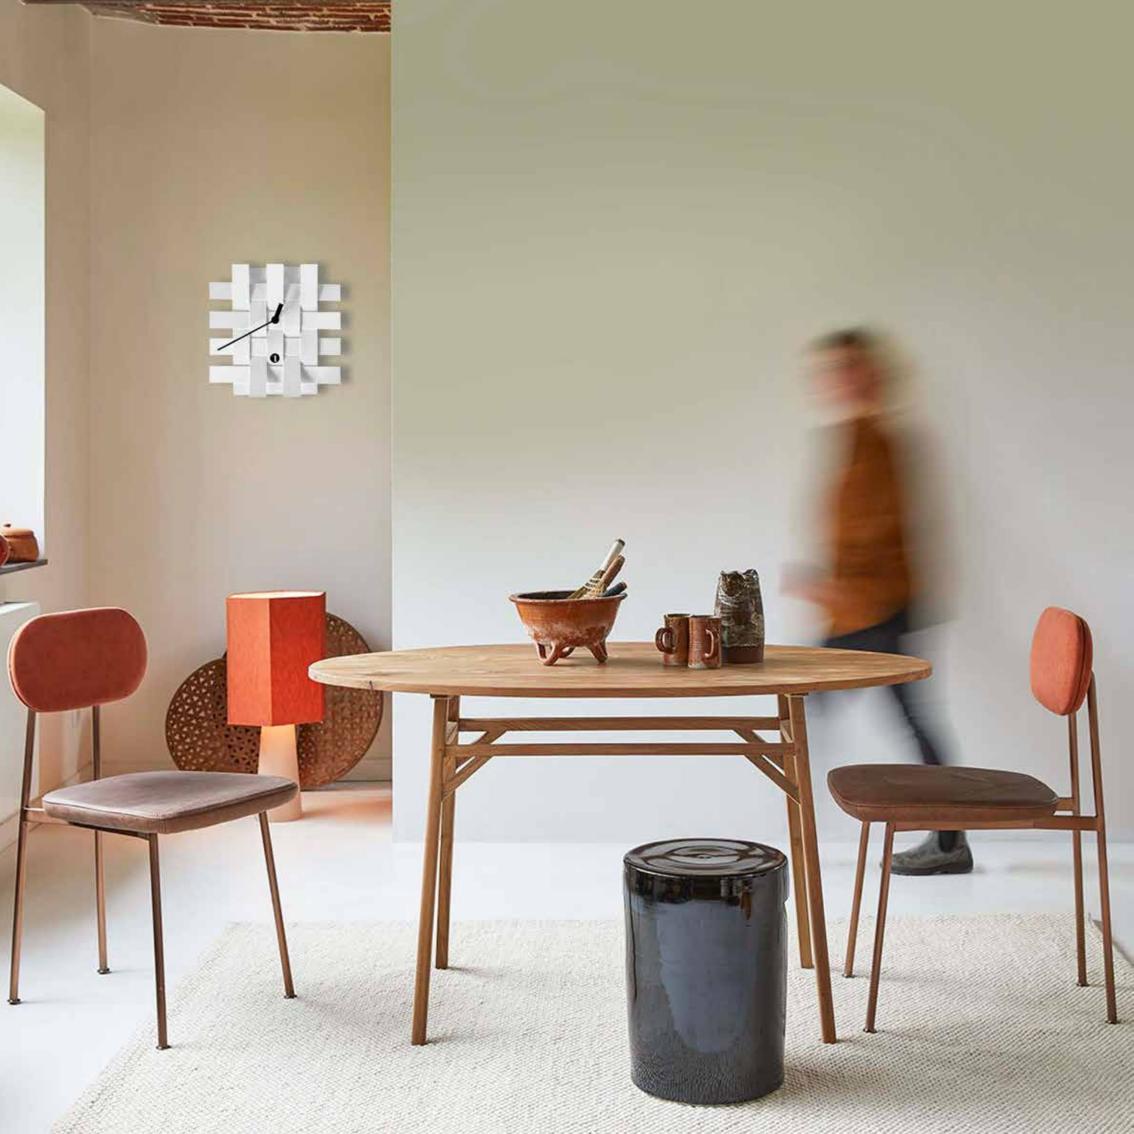

**Needles** Black or Chrome

German UTS machinery

**Size:** 21 x 35 cm

Mirror Table clock

by Josep Vera

Time is what prevents things from happening at the same time.

Ray Cummings

Solid fiberglass

Finishes:

**Wood** Fiberglass

**Needles** Black metal

## German UTS machinery

**Size:** 27 x 27 x 5 cm 40 x 40 x 6 cm

Fancy Wall clock