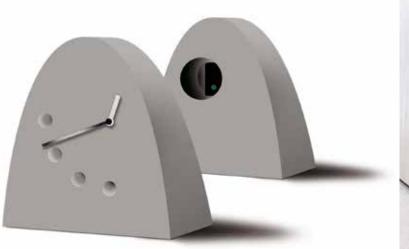

## Slice generation

by Josep Vera

If you're still wasting hours of your time, it's because you still don't know what life is really worth.

Charles Darwin

Wood and fiber glass

#### Finishes:

**Wood** Walnut and lacquered

**Needles** Wood and fiber glass

#### German UTS machinery

**Size:** 48 x 6 cm

### Slice generation Table clock