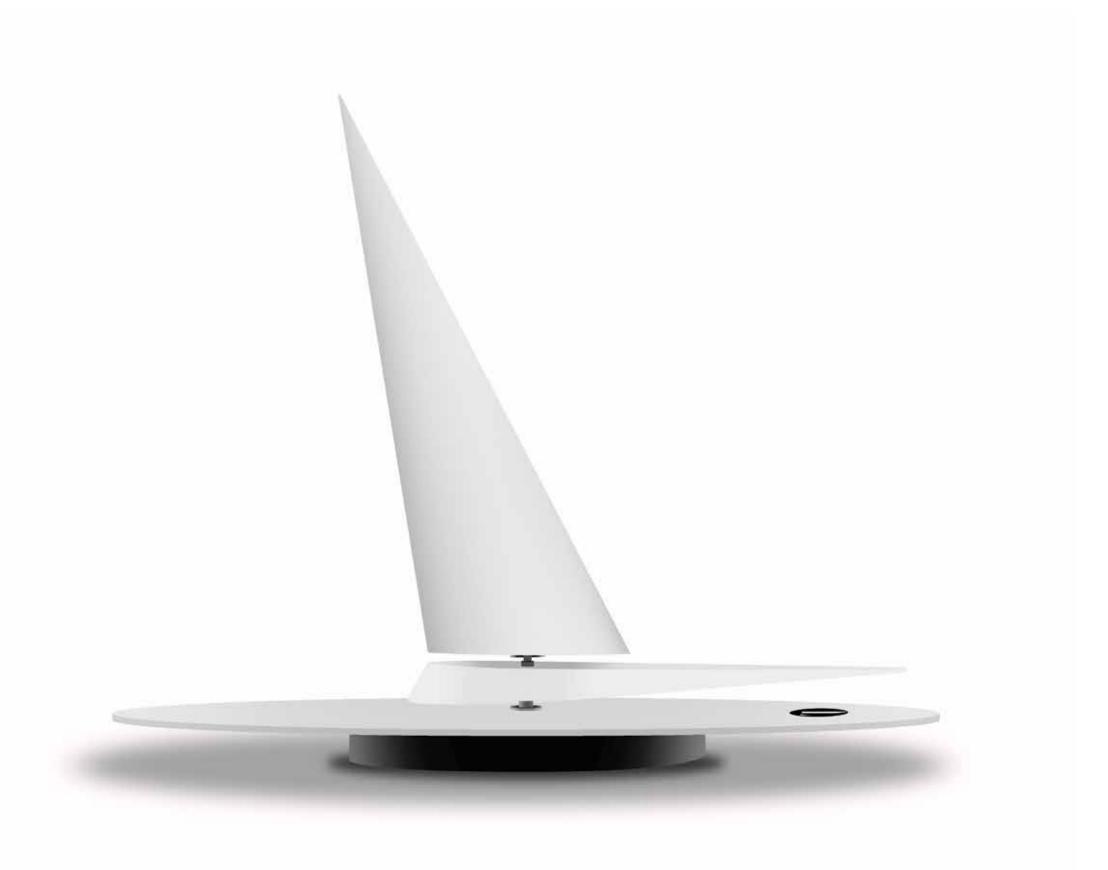

# Slice

by Josep Vera

It is said that time is a great teacher; the bad thing is that he is killing his disciples.

Hector Berlioz

DM wood with plywood sheets or lacquered.

Finishes:

**Wood** Beech, Oak, Walnut or Wenge

**Lacquered** White, Black, Garnet, Pistachio, Orange or customized Optional: Gold, Silver or Bronze

**Neddles** White, Black or Chrome

#### German UTS machinery

Size: 22/28 diameter x 8 cm 80 diameter x 12 cm

Slice Desktop and floor clock

Don't worry if the world ends tomorrow, in Australia it's already tomorrow.

Charles M. Schulz.

Solid wood and PVC spherical base.