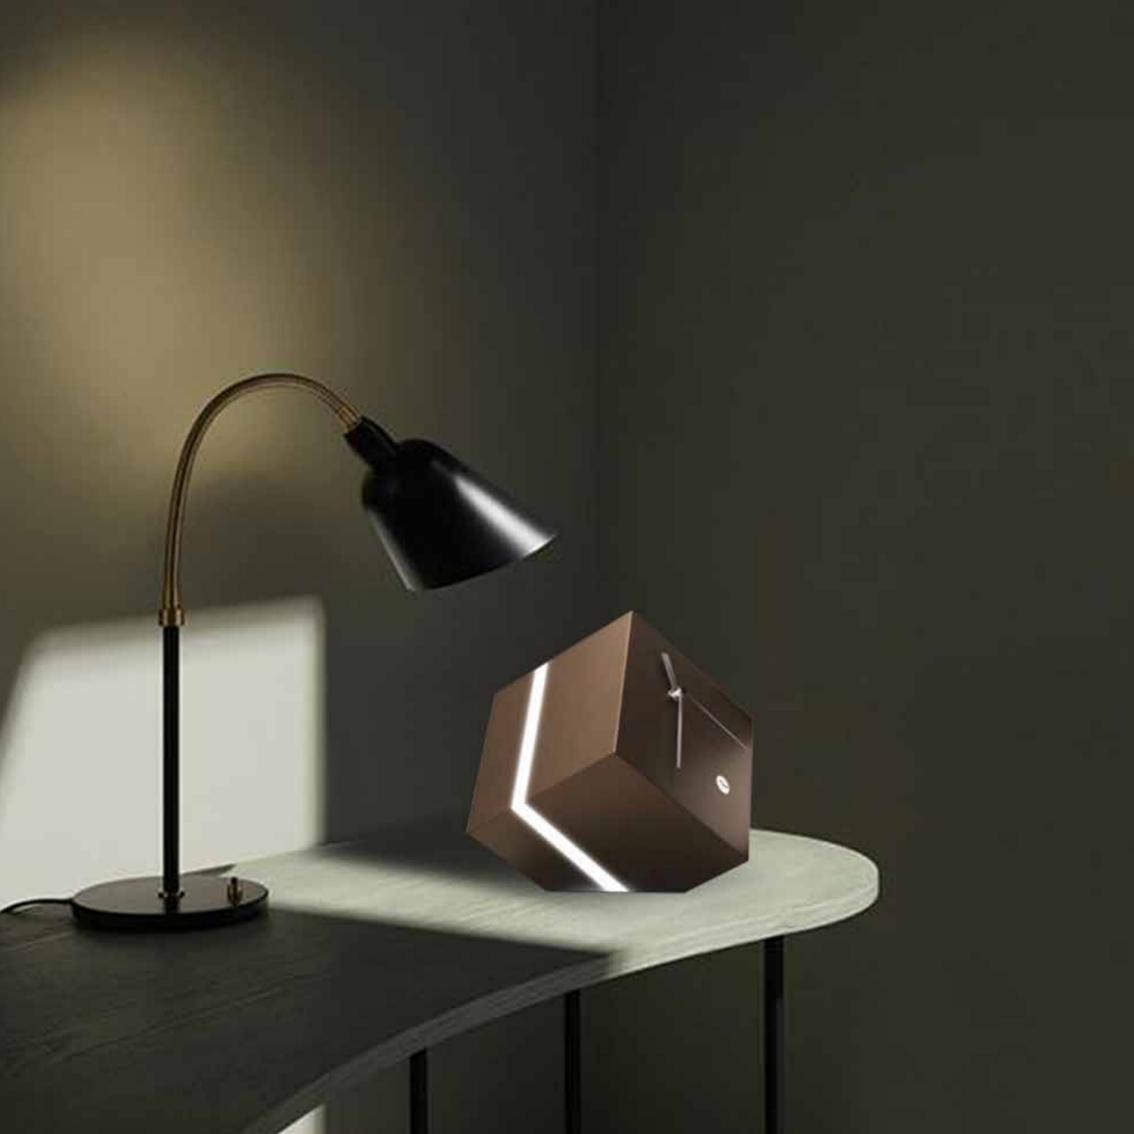

#### German UTS machinery

**Size:** 27 x 10 x 21,5 cm

Mirage Table clock

by Josep Vera

They always say that time changes things, but in reality they have to be changed by oneself.

Andy Warhol

Solid wood

Finishes:

**Wood** Walnut

**Needles** Chrome

Led light: led 4 W

#### German UTS machinery

**Size:** Diameter 13,5 x 18 x 14,5 cm

Focus ligth