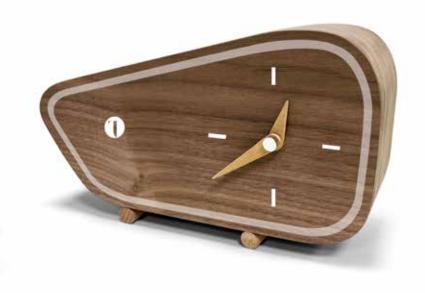

## Slice generation

by Josep Vera

If you're still wasting hours of your time, it's because you still don't know what life is really worth.

Charles Darwin

Wood and fiber glass

#### Finishes:

**Wood** Walnut and lacquered

**Needles** Wood and fiber glass

#### German UTS machinery

**Size:** 48 x 6 cm

### Slice generation Table clock