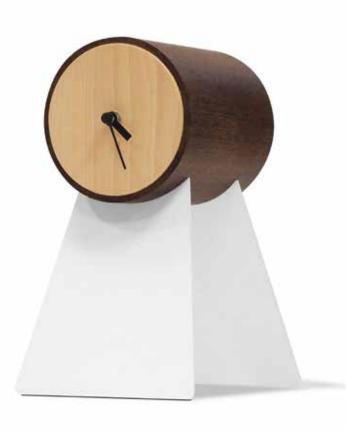

## Slice generation

by Josep Vera

If you're still wasting hours of your time, it's because you still don't know what life is really worth.

Charles Darwin

Wood and fiber glass

#### Finishes:

**Wood** Walnut and lacquered

**Needles** Wood and fiber glass

#### German UTS machinery

**Size:** 48 x 6 cm

### Slice generation Table clock