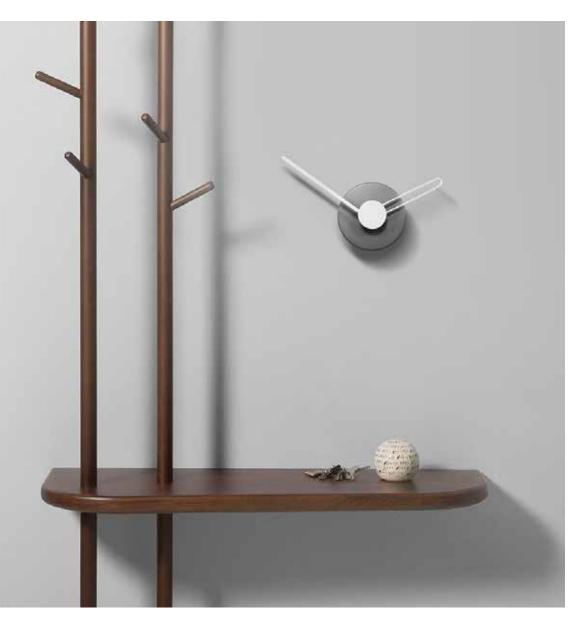

# Area three Wallclock

by Josep Vera

Wasted your time. Now time is wasting me.

William Shakespeare

Solid wood

Finishes:

**Lacquered** White, Black, Silver or customized

> **Neddles** White, Black or Grey

### German UTS machinery

**Size:** diameter 32 x 7 cm

Baby Wallclock

Ask for the personalization service, we can record any dedication with laser or screen printing.

BASIC

Gold, silver and bronze are optional colors