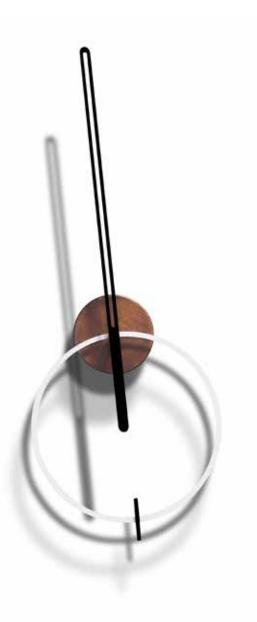

### Emotion

by Josep Vera

"If time is the most valuable, the loss of time is the greatest waste."

Benjamin Franklin

Solid wood and fiberglass

Finishes:

**Wood** Beech, Walnut

> **Needles** Solid wood

#### German UTS machinery

**Size:** 52 diameter x 6 cm

Emotion Wall clock