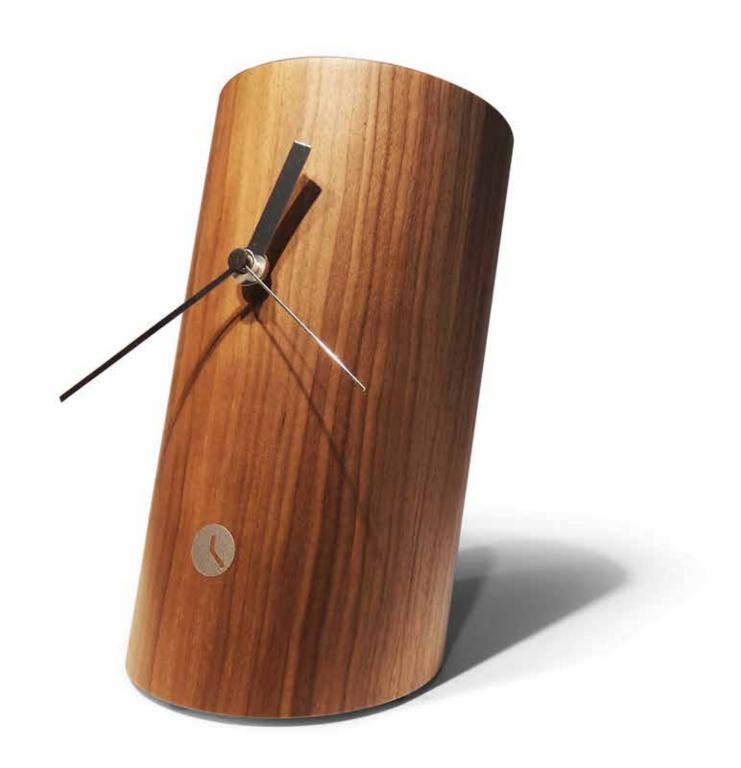

## Slice generation

by Josep Vera

If you're still wasting hours of your time, it's because you still don't know what life is really worth.

Charles Darwin

Wood and fiber glass

#### Finishes:

**Wood** Walnut and lacquered

**Needles** Wood and fiber glass

#### German UTS machinery

**Size:** 48 x 6 cm

### Slice generation Table clock