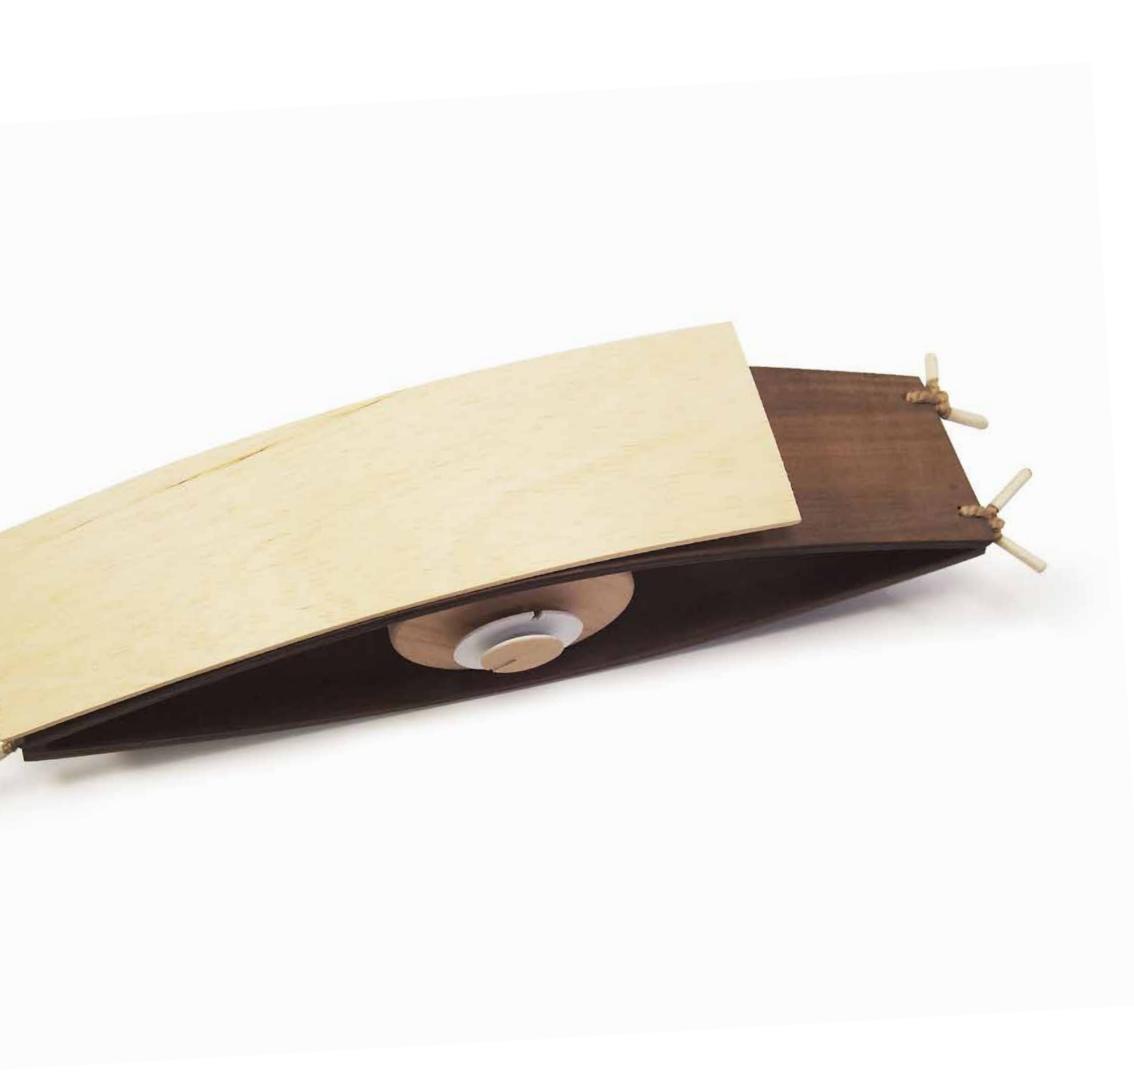

### Slice generation Table clock

## Slice generation

by Josep Vera

If you're still wasting hours of your time, it's because you still don't know what life is really worth.

Charles Darwin

Wood and fiber glass

#### Finishes:

**Wood** Walnut and lacquered

**Needles** Wood and fiber glass

#### German UTS machinery

**Size:** 48 x 6 cm