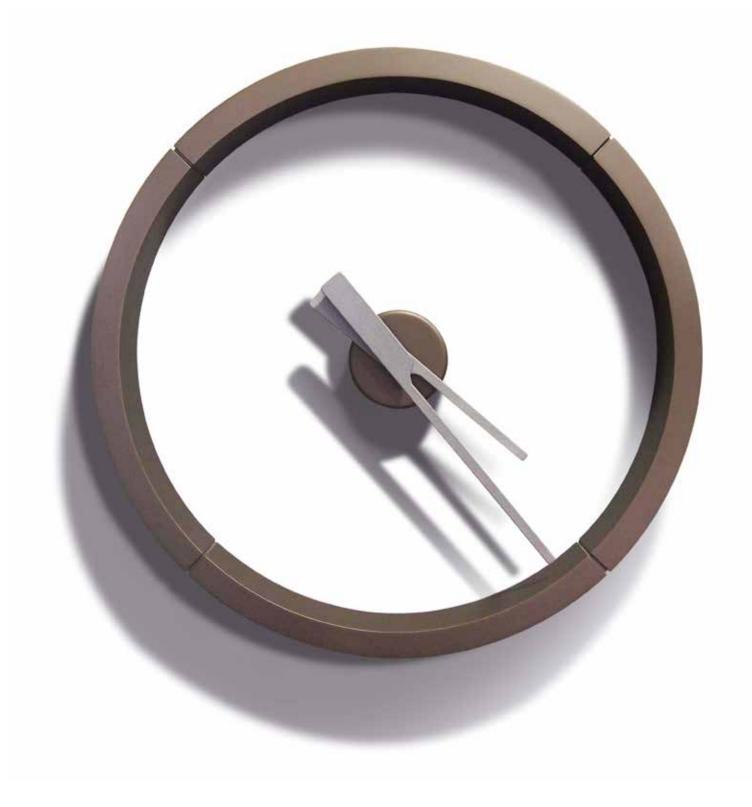

## Cove

by Josep Vera

El tiempo no es sino el espacio entre nuestros recuerdos

Henri-Frédéric Amiel

Wood Finishes:

**Wood** Walnut, Beech, Cedar

> **Needles** Chrome

### German UTS machinery

**Size:** 25 x 20 x 13 cm

Cove Table clock

Por desgracia, el reloj sigue andando, las horas siguen pasando. El pasado aumenta. El futuro se retira. Las posibilidades disminuyen, el arrepentimiento se amontona.