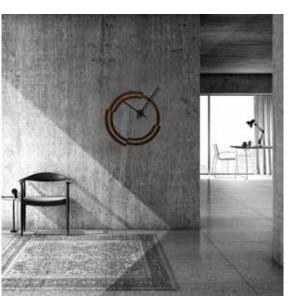

## Cove

by Josep Vera

El tiempo no es sino el espacio entre nuestros recuerdos

Henri-Frédéric Amiel

Wood Finishes:

**Wood** Walnut, Beech, Cedar

> **Needles** Chrome

### German UTS machinery

**Size:** 25 x 20 x 13 cm

Cove Table clock

Por desgracia, el reloj sigue andando, las horas siguen pasando. El pasado aumenta. El futuro se retira. Las posibilidades disminuyen, el arrepentimiento se amontona.