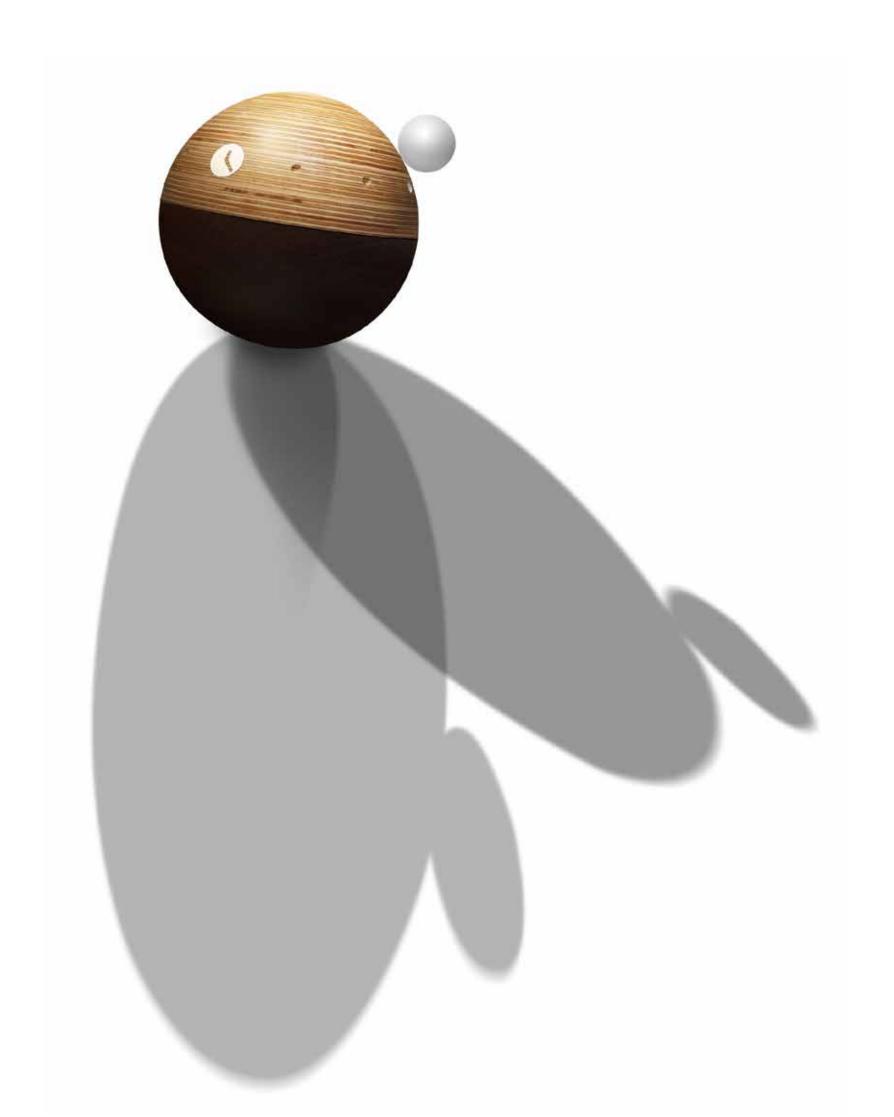

# Planet

by Josep Vera

Time is the best author, Always find a perfect ending.

Charles Chaplin

Solid wood

Finishes:

**Wood** Dibetou (African Walnut), Marine, Oak

> **Neddle** Celluloid ball

German UTS machinery

Size: 20 cm diameter x 20 cm diameter

Planet Desktop clock