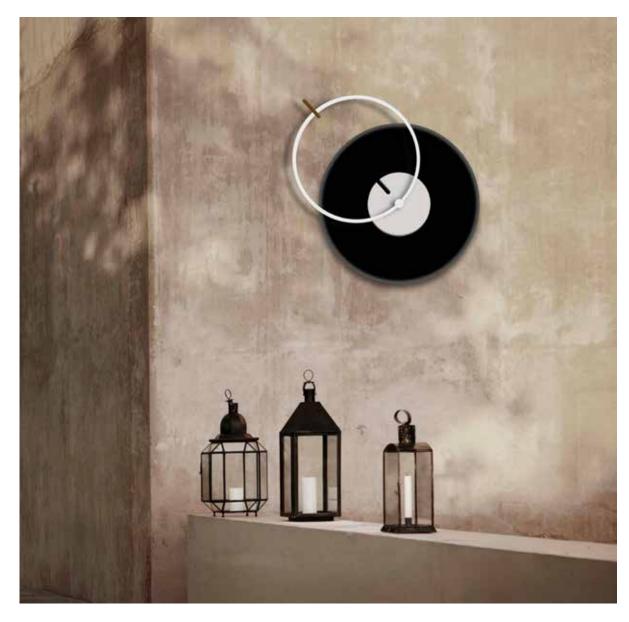

# Bowl

by Josep Vera

«Cuida los minutos y las horas se cuidarán de si mismas.»

Lord Chesterfield

Wood and fiber glass

Finishes:

**Wood** Walnut and lacquered

**Needles** Wood and fiber glass

### German UTS machinery

**Size:** 48 x 6 cm

Bowl Wallclock