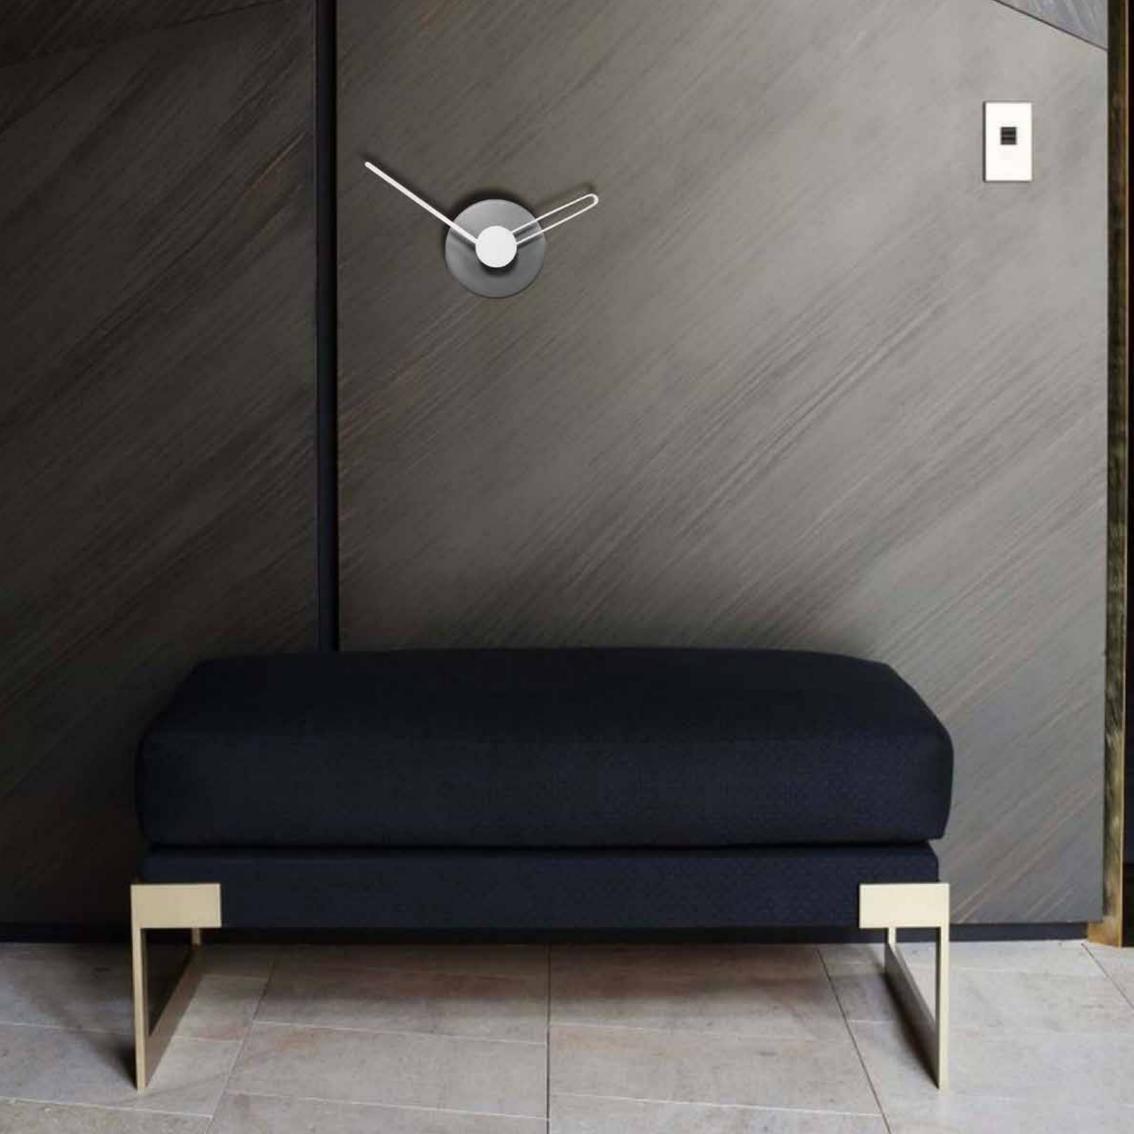

# Area three Wallclock

by Josep Vera

Wasted your time. Now time is wasting me.

William Shakespeare

Solid wood

Finishes:

**Lacquered** White, Black, Silver or customized

> **Neddles** White, Black or Grey

### German UTS machinery

**Size:** diameter 32 x 7 cm

Baby Wallclock

Ask for the personalization service, we can record any dedication with laser or screen printing.

BASIC

Gold, silver and bronze are optional colors