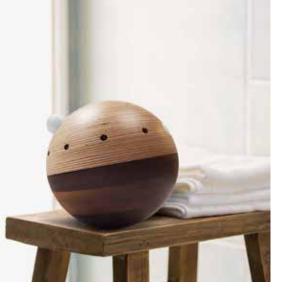

# Planet

by Josep Vera

Time is the best author, Always find a perfect ending.

Charles Chaplin

Solid wood

Finishes:

**Wood** Dibetou (African Walnut), Marine, Oak

> **Neddle** Celluloid ball

German UTS machinery

Size: 20 cm diameter x 20 cm diameter

Planet Desktop clock