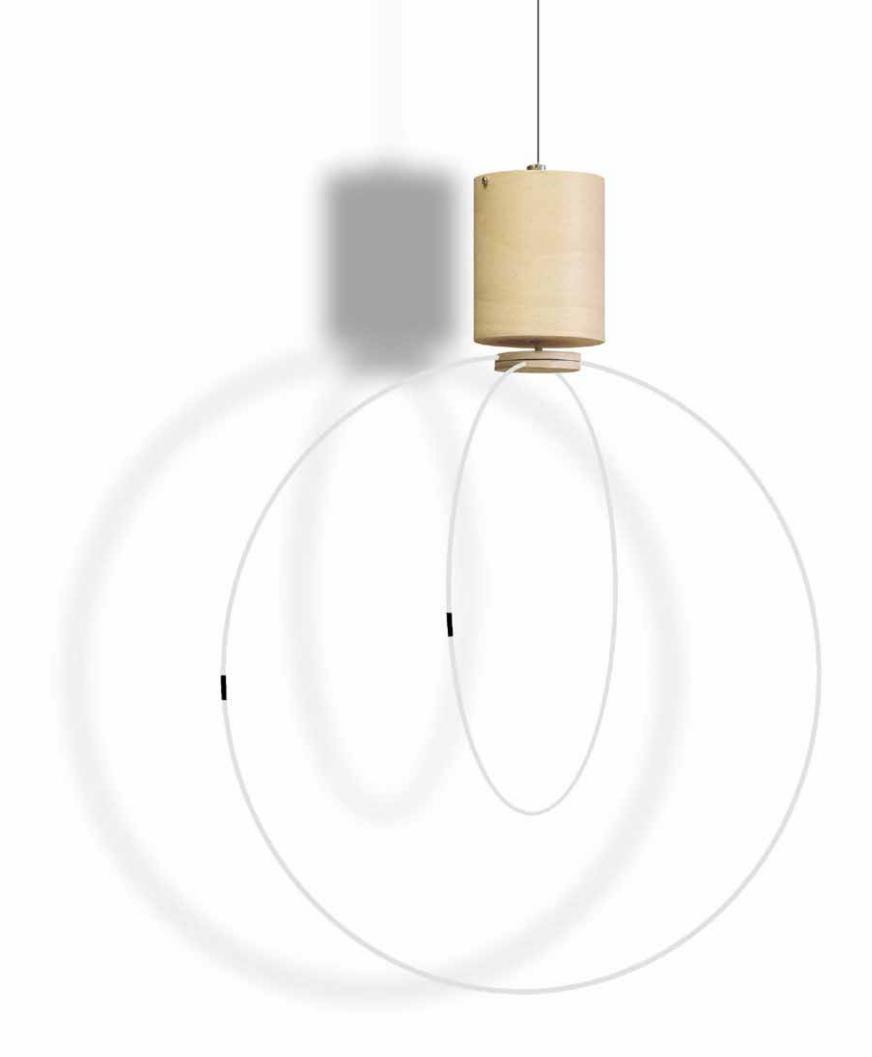

## Slice generation

by Josep Vera

If you're still wasting hours of your time, it's because you still don't know what life is really worth.

Charles Darwin

Wood and fiber glass

#### Finishes:

**Wood** Walnut and lacquered

**Needles** Wood and fiber glass

#### German UTS machinery

**Size:** 48 x 6 cm

### Slice generation Table clock