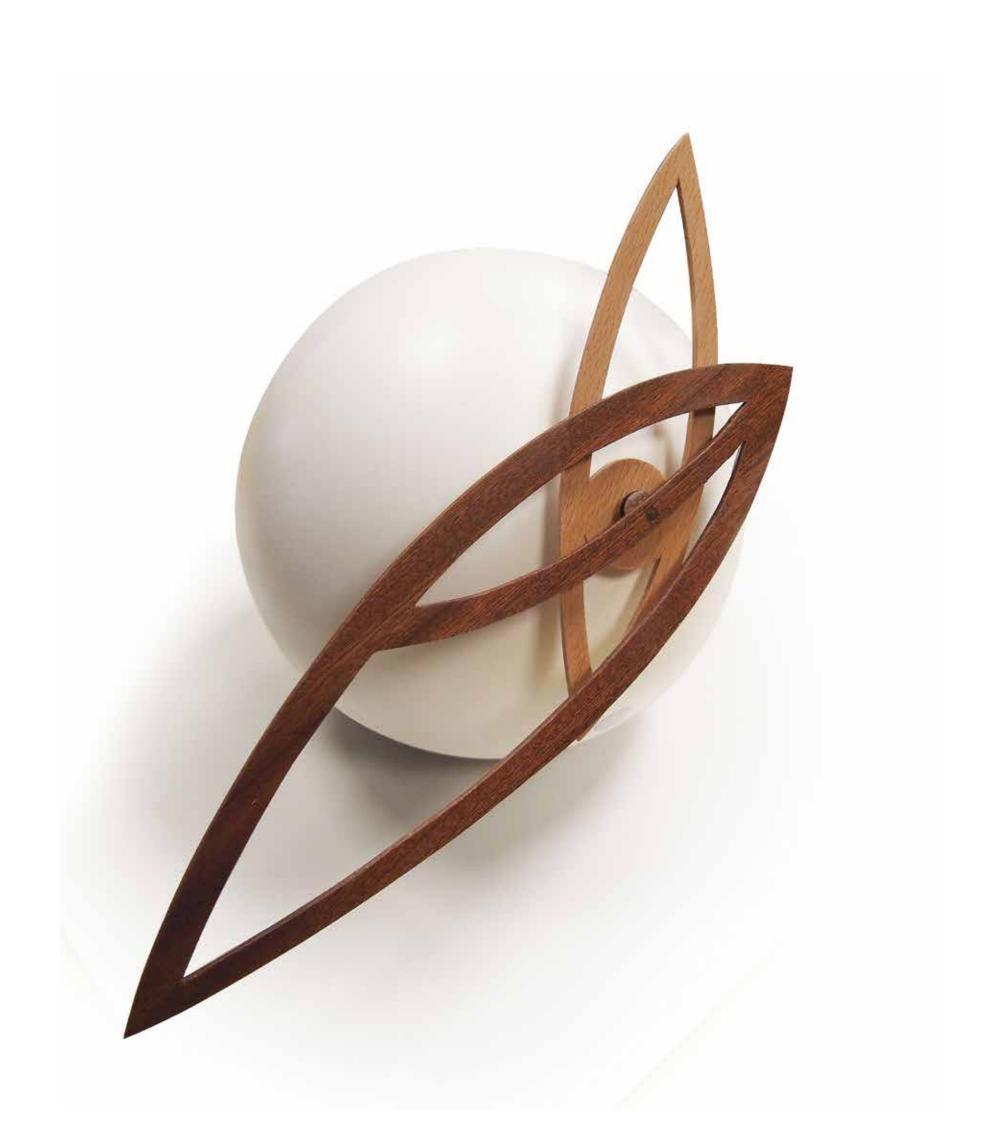

# Planet

by Josep Vera

Time is the best author, Always find a perfect ending.

Charles Chaplin

Solid wood

Finishes:

**Wood** Dibetou (African Walnut), Marine, Oak

> **Neddle** Celluloid ball

German UTS machinery

Size: 20 cm diameter x 20 cm diameter

Planet Desktop clock