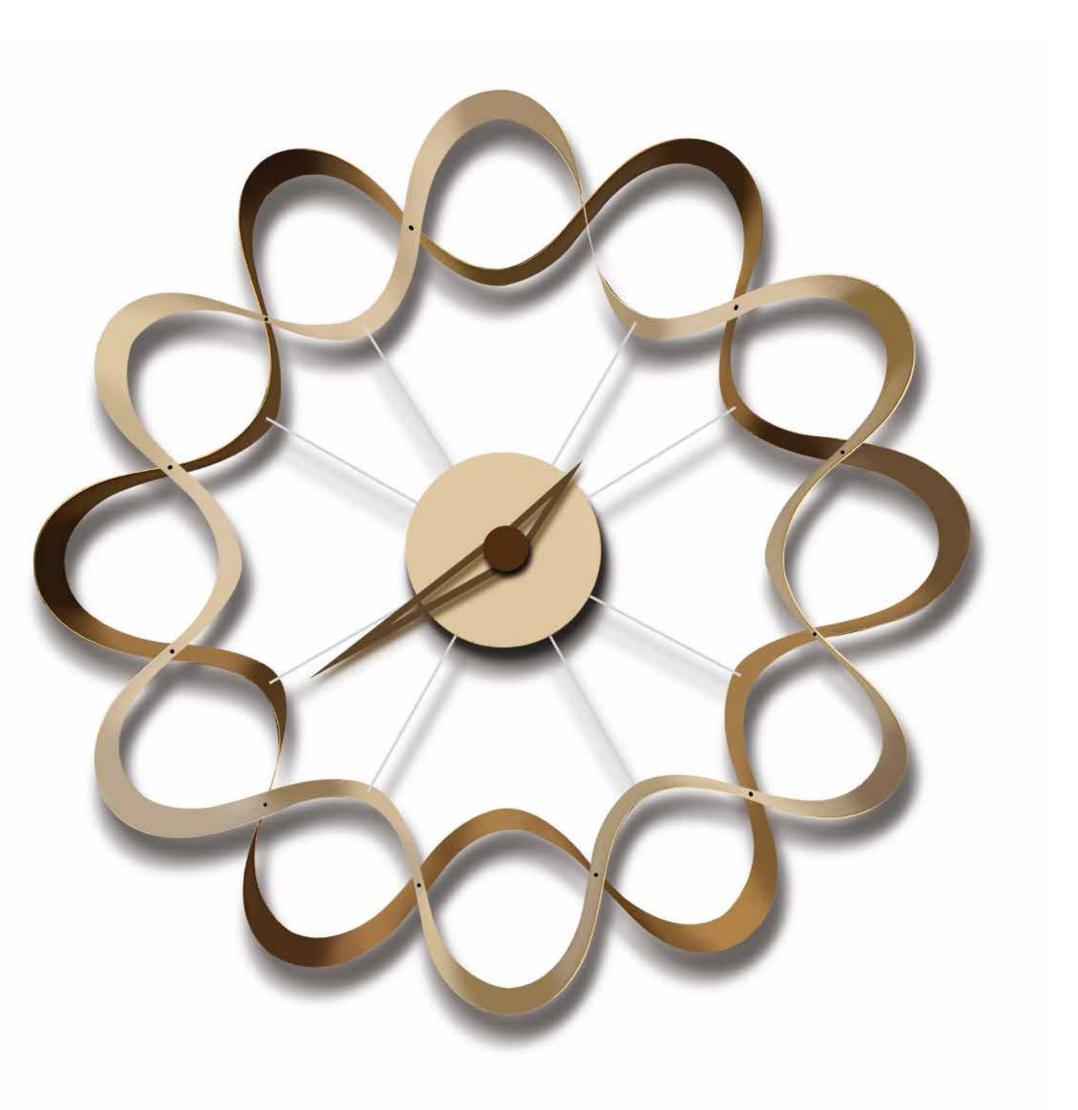

# Flower

by Josep Vera

I have no time to hurry.

John Wesley

Solid wood and DM wood with plywood sheets

Finishes:

**Wood** Beech, Wenge

**Lacquered** White, Black, Garnet or customized Optional: Gold, Silver or Bronze

> **Neddles** White, Black, Beech or Wenge

> > German UTS machinery

Size: diameter 114 x 6 cm

Flower Wallclock