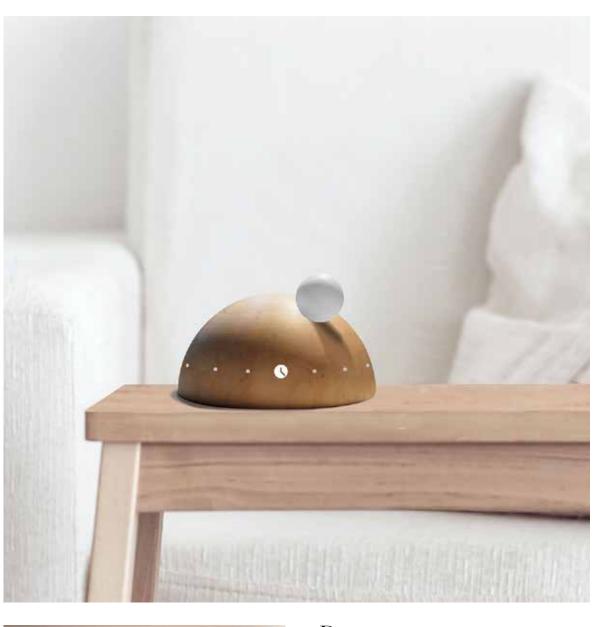

# Dome

by Josep Vera

The problem is that you think you have time.

Buda

Solid wood

Finishes:

**Wood** Dibetou (African Walnut), Marine, Oak

> **Lacquered** Consult

**Neddle** Celluloid ball

### German UTS machinery

**Size:** 16,5 diameter x 8 cm 20 diameter x 10 cm

Dome Desktop clock