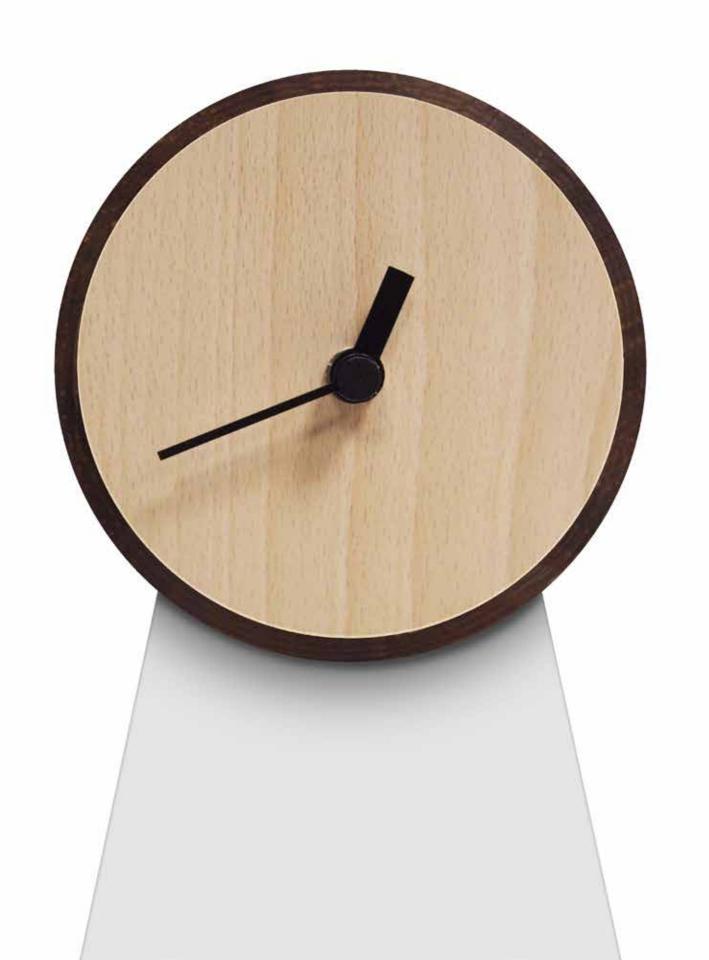

## Slice generation

by Josep Vera

If you're still wasting hours of your time, it's because you still don't know what life is really worth.

Charles Darwin

Wood and fiber glass

#### Finishes:

**Wood** Walnut and lacquered

**Needles** Wood and fiber glass

#### German UTS machinery

**Size:** 48 x 6 cm

### Slice generation Table clock