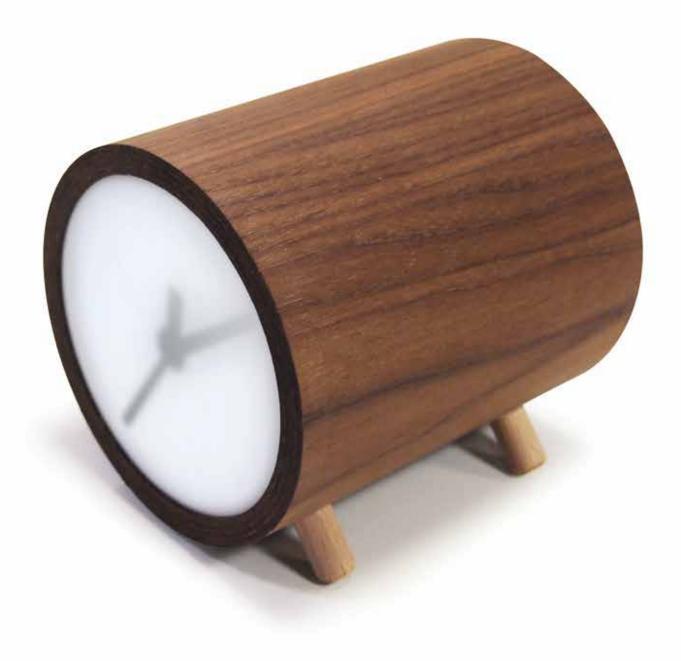

#### German UTS machinery

**Size:** 27 x 10 x 21,5 cm

Mirage Table clock

by Josep Vera

They always say that time changes things, but in reality they have to be changed by oneself.

Andy Warhol

Solid wood

Finishes:

**Wood** Walnut

**Needles** Chrome

Led light: led 4 W

#### German UTS machinery

**Size:** Diameter 13,5 x 18 x 14,5 cm

Focus ligth